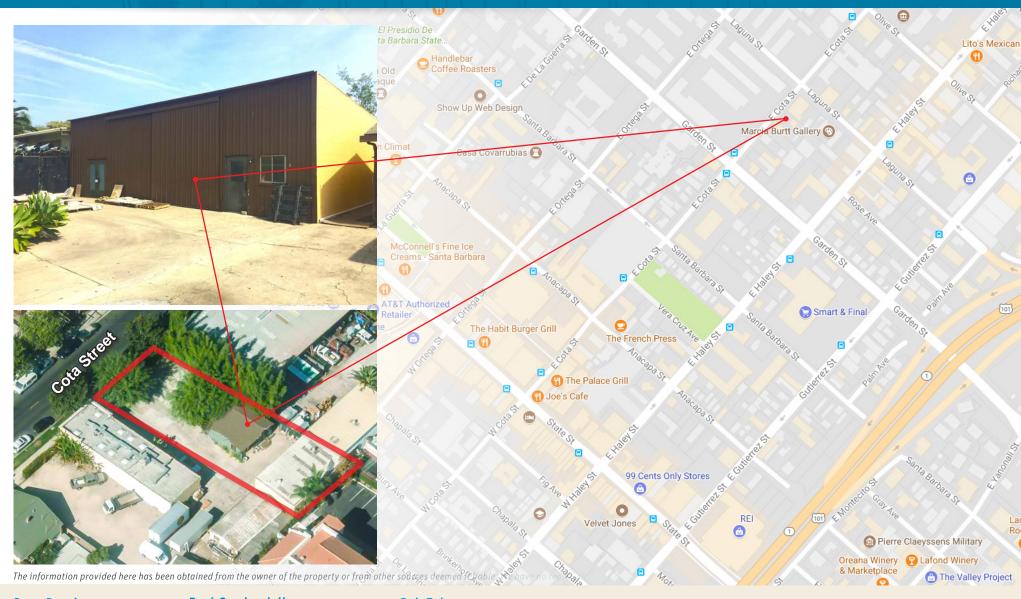

#### PROPERTY BRIEF

This downtown property provides for a large, securable parking area located on a ±8,070 SF parcel, together with a large warehouse, approximately 1,500 SF and freestanding office building, approximately 1,000 SF. The office building consists of a break room, reception and three offices.

**Lot Size** # ±8,070 SF

Available F September 1, 2018

Parking Large Parking Area Fully Gated & Lockable

**Zoning** M-C (Formerly C-M)

Roll-up Doors From One (1) Large Rolling Door

Sprinklers | None

CSO # 3%