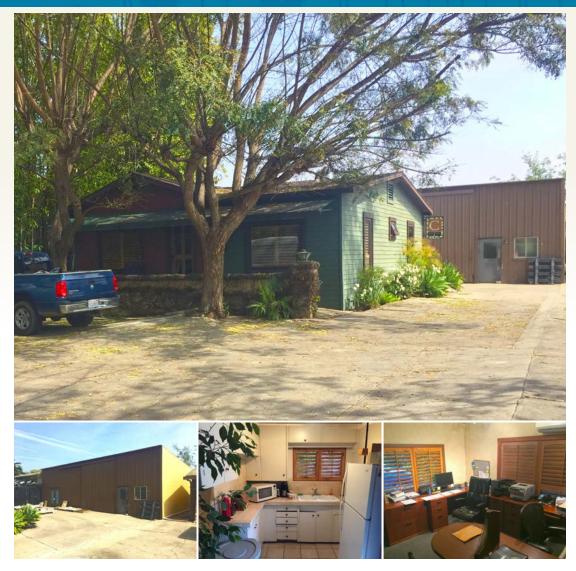

#### PROPERTY BRIEF

This downtown property provides for a large, securable parking area located on a ±8,070 SF parcel, together with a large warehouse, approximately 1,500 SF and freestanding office building, approximately 1,000 SF. The office building consists of a break room, reception and three offices.

Both buildings will be leased together. Contact Listing Agents for further information.

Lease Rate | \$2.25/SF Gross

Type - Office/Warehouse

**Building Sizes** # ±1,500 SF Warehouse;

±1,000 SF Office

*Total: ±2,500 SF* 

**Lot Size** # ±8,070 SF

Available F September 1, 2018

Parking Large Parking Area Fully Gated & Lockable

**Zoning** M-C (Formerly C-M)

Roll-up Doors From One (1) Large Rolling Door

Sprinklers | None

CSO # 3%