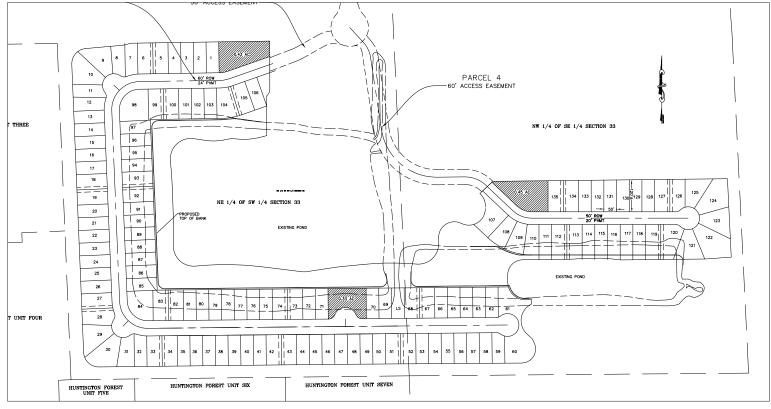

, JACKSONVILLE, FL 32257

194.54± AC AVAILABLE



#### **Property Features**

- > Zoned PUD, 210 residential units
- Ability to combine amenities for future phased growth
- > Potential to approve a development for 135 single family residential lots
- > High barriers to market entry
- > Highly desirable infill location
- Adjacent out-parcel is a closed landfill requiring no further monitoring
- > Potential commercial out-parcel on Sunbeam Rd
- > Asking Price: \$1,250,000



Accelerating success.



DOUGLAS BLAIR, MSW +1 904 861 1101 douglas.blair@colliers.com BRADLEY COE, MBA, MRE +1 904 861 1158 bradley.coe@colliers.com

## Site Map & Condo Site Plan

SUNBEAM ROAD, JACKSONVILLE, FL 32257





### Proposed Development Concept & Residential Site Plan

SUNBEAM ROAD, JACKSONVILLE, FL 32257





# Street & Plat Map

SUNBEAM ROAD, JACKSONVILLE, FL 32257





## <u>Aerial</u>

SUNBEAM ROAD, JACKSONVILLE, FL 32257



#### **Demographics**

Source: Esri



#### **Current Population** (2019)

1 Mile: 14,153 3 Mile: 67,191 5 Mile: 150,579



#### **Projected Population** (2024)

1 Mile: 14,876 3 Mile: 70,231 5 Mile: 159,980



#### Average Household Income (2019)

1 Mile: \$67,625 3 Mile: \$76,172 5 Mile: \$83,432



#### Projected Average Household Income (2024)

1 Mile: \$77,291 3 Mile: \$85,224 5 Mile: \$92,994

### 194.54± AC Available

SUNBEAM ROAD, JACKSONVILLE, FL 32257



#### Contact Us

DOUGLAS BLAIR, MSW Senior Director +1 904 358 1101 douglas.blair@colliers.com

BRADLEY COE, MBA, MRE Senior Director +1 904 358 1158 bradley.coe@colliers.com

#### Please contact us to see th