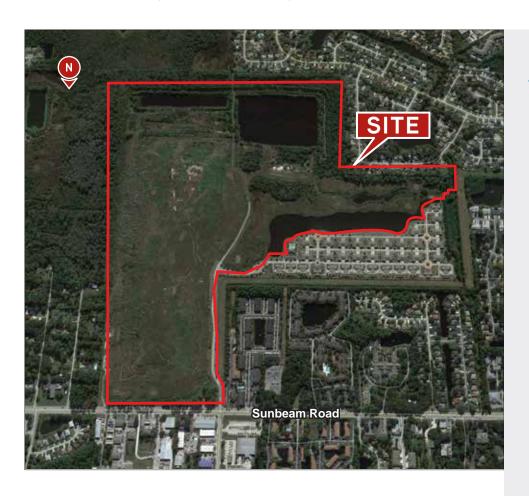

904 861 1158 bradley.coe@colliers.com

## Site Map & Condo Site Plan

SUNBEAM ROAD, JACKSONVILLE, FL 32257





### Proposed Development Concept & Residential Site Plan

SUNBEAM ROAD, JACKSONVILLE, FL 32257





# Street & Plat Map

SUNBEAM ROAD, JACKSONVILLE, FL 32257





## <u>Aerial</u>

SUNBEAM ROAD, JACKSONVILLE, FL 32257



#### **Demographics**

Source: Esri



#### **Current Population** (2019)

1 Mile: 14,153 3 Mile: 67,191 5 Mile: 150,579



#### **Projected Population** (2024)

1 Mile: 14,876 3 Mile: 70,231 5 Mile: 159,980



#### Average Household Income (2019)

1 Mile: \$67,625 3 Mile: \$76,172 5 Mile: \$83,432



#### Projected Average Household Income (2024)

1 Mile: \$77,291 3 Mile: \$85,224 5 Mile: \$92,994

### 194.54± AC Available

SUNBEAM ROAD, JACKSONVILLE, FL 32257



#### Contact Us

DOUGLAS BLAIR, MSW Senior Director +1 904 358 1101 douglas.blair@colliers.com

BRADLEY COE, MBA, MRE Senior Director +1 904 358 1158 bradley.coe@colliers.com

#### Please contact us to see this property

**COLLIERS INTERNATIONAL** 76 S. Laura Street, Suite 1500 Jacksonville, FL 32202 www.colliers.com/jacksonville