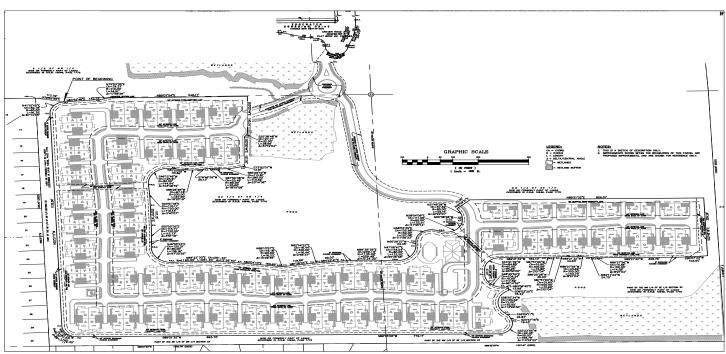

### Proposed Development Concept & Residential Site Plan

SUNBEAM ROAD, JACKSONVILLE, FL 32257

## Site Map & Condo Site Plan

SUNBEAM ROAD, JACKSONVILLE, FL 32257