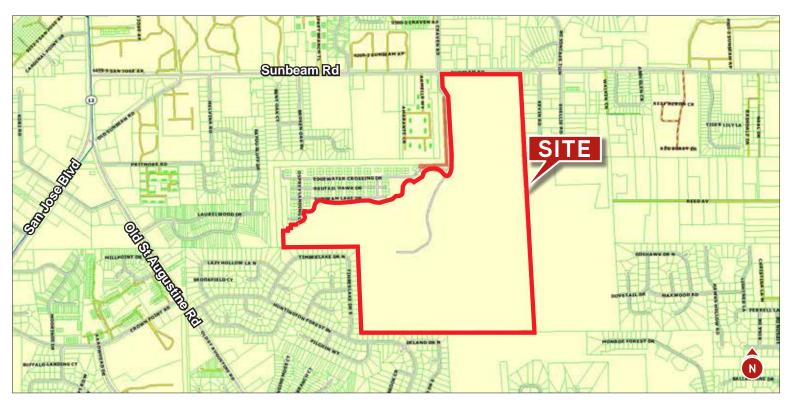

ty Features**

- > Zoned PUD, 210 residential units
- Ability to combine amenities for future phased growth
- > Potential to approve a development for 135 single family residential lots
- > High barriers to market entry
- > Highly desirable infill location
- Adjacent out-parcel is a closed landfill requiring no further monitoring
- > Potential commercial out-parcel on Sunbeam Rd
- > Asking Price: \$1,250,000



Accelerating success.



DOUGLAS BLAIR, MSW +1 904 861 1101 douglas.blair@colliers.com BRADLEY COE, MBA, MRE +1 904 861 1158 bradley.coe@colliers.com

## Site Map & Condo Site Plan

SUNBEAM ROAD, JACKSONVILLE, FL 32257





### Proposed Development Concept & Residential Site Plan

SUNBEAM ROAD, JACKSONVILLE, FL 32257





# Street & Plat Map

SUNBEAM ROAD, JACKSONVILLE, FL 32257





## <u>Aerial</u>

SUNBEAM ROAD, JACKSONVILLE, FL 32257



#### **Demographics**

Source: Esri



#### **Current Population** (2019)

1 Mile: 14,153 3 Mile: 67,191 5 Mile: 150,579



#### **Projected Population** (2024)

1 Mile: 14,876 3 Mile: 70,231 5 Mile: 159,980



#### Average Household Income (2019)

1 Mile: \$67,625 3 Mile: \$76,172 5 Mile: \$83,432



#### Projected Average Household Income (2024)

1 Mile: \$77,291 3 Mile: \$85,224 5 Mile: \$92,994

### 194.54± AC Available

SUNBEAM ROAD, JACKSONVILLE, FL 32257



#### Contact Us

DOUGLAS BLAIR, MSW Senior Director +1 904 358 1101 douglas.blair@colliers.com

BRADLEY COE, MBA, MRE Senior Director +1 904 358 1158 bradley.coe@colliers.com

#### Please contact us to see this property

**COLLIERS INTERNATIONAL** 76 S. Laura Street, Sui