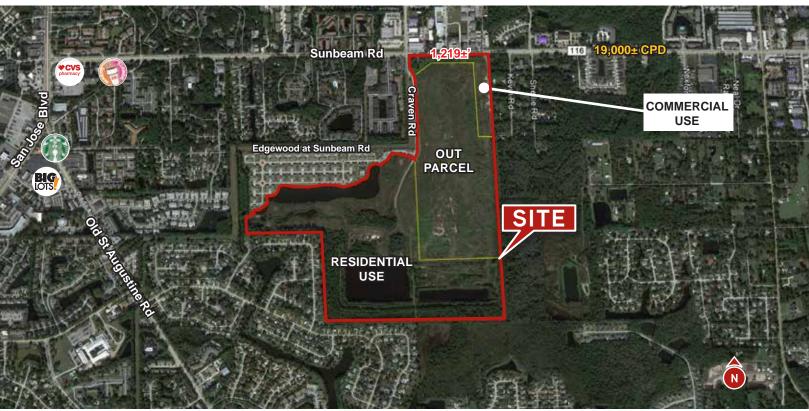

## <u>Aerial</u>

SUNBEAM ROAD, JACKSONVILLE, FL 32257

#### **Property Features**

- > Zoned PUD, 210 residential units
- Ability to combine amenities for future phased growth
- > Potential to approve a development for 135 single family residential lots
- > High barriers to market entry
- > Highly desirable infill location
- Adjacent out-parcel is a closed landfill requiring no further monitoring
- > Potential commercial out-parcel on Sunbeam Rd
- > Asking Price: \$1,250,000