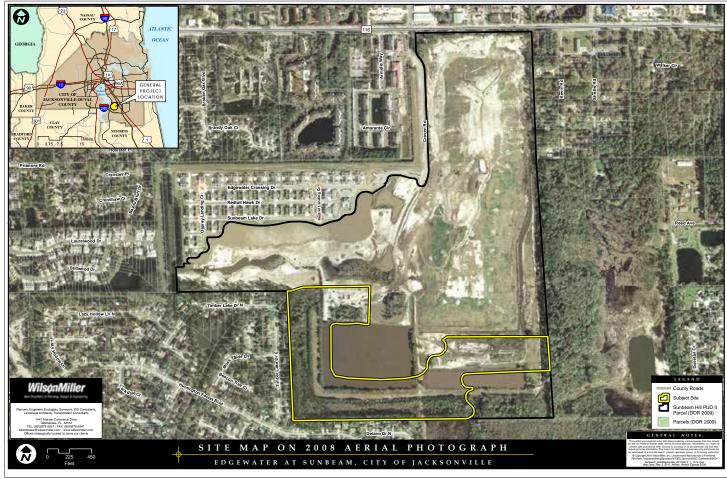

### Residential Land on Sunbeam Road

SUNBEAM ROAD, JACKSONVILLE, FL 32257

194.54± AC AVAILABLE



#### **Property Features**

- > Zoned PUD, 210 residential units
- Ability to combine amenities for future phased growth
- > Potential to approve a development for 135 single family residential lots
- > High barriers to market entry
- > Highly desirable infill location
- Adjacent out-parcel is a closed landfill requiring no further monitoring
- > Potential commercial out-parcel on Sunbeam Rd
- > Asking Price: \$1,250,000



Accelerating success.



DOUGLAS BLAIR, MSW +1 904 861 1101 douglas.blair@colliers.com BRADLEY COE, MBA, MRE +1 904 861 1158 bradley.coe@colliers.com

## Site Map & Condo Site Plan

SUNBEAM ROAD, JACKSONVILLE, FL 32257





### Proposed Development Concept & Residential Site Plan

SUNBEAM ROAD, JACKSONVILLE, FL 32257





# Street & Plat Map

SUNBEAM ROAD, JACKSONVILLE, FL 32257





## <u>Aerial</u>

SUNBEAM ROAD, JACKSONVILLE, FL 32257



#### **Demographics**

Source: Esri



#### **Current Population** (2019)

1 Mile: 14,153 3 Mile: 67,191 5 Mile: 150,579



#### **Projected Population** (2024)

1 Mile: 14,876 3 Mile: 70,231 5 Mile: 159,980



#### Average Household Income (2019)

1 Mile: \$67,625 3 Mile: \$76,172 5 Mile: \$83,432



#### Projected Average Household Income (2024)

1 Mile: \$77,291 3 Mile: \$85,224 5 Mile: \$92,994

### 194.54± AC Available

SUNBEAM ROAD, JACKSONVILLE, FL 32257



#### Contact Us

DOUGLAS BLAIR, MSW Senior Director +1 904 358 1101 douglas.blair@colliers.com

BRADLEY CO