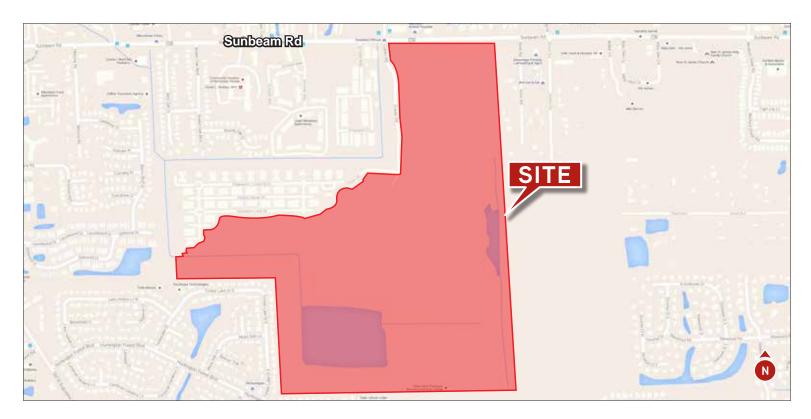

erty Features**

- > Zoned PUD, 210 residential units
- Ability to combine amenities for future phased growth
- > Potential to approve a development for 135 single family residential lots
- > High barriers to market entry
- > Highly desirable infill location
- Adjacent out-parcel is a closed landfill requiring no further monitoring
- > Potential commercial out-parcel on Sunbeam Rd
- > Asking Price: \$1,250,000



Accelerating success.



DOUGLAS BLAIR, MSW +1 904 861 1101 douglas.blair@colliers.com BRADLEY COE, MBA, MRE +1 904 861 1158 bradley.coe@colliers.com

## Site Map & Condo Site Plan

SUNBEAM ROAD, JACKSONVILLE, FL 32257





### Proposed Development Concept & Residential Site Plan

SUNBEAM ROAD, JACKSONVILLE, FL 32257





# Street & Plat Map

SUNBEAM ROAD, JACKSONVILLE, FL 32257





## <u>Aerial</u>

SUNBEAM ROAD, JACKSONVILLE, FL 32257



#### **Demographics**

Source: Esri



#### **Current Population** (2019)

1 Mile: 14,153 3 Mile: 67,191 5 Mile: 150,579



#### **Projected Population** (2024)

1 Mile: 14,876 3 Mile: 70,231 5 Mile: 159,980



#### Average Household Income (2019)

1 Mile: \$67,625 3 Mile: \$76,172 5 Mile: \$83,432



#### Projected Average Household Income (2024)

1 Mile: \$77,291 3 Mile: \$85,224 5 Mile: \$92,994

### 194.54± AC Available

SUNBEAM ROAD, JACKSONVILLE, FL 32257



#### Contact Us

DOUGLAS BLAIR, MSW Senior Director +1 904 358 1101 douglas.blair@colliers.com

BRADLEY COE, MBA, MRE Senior Director +1 904 358 1158 bradley.coe@colliers.com

#### Please contact us to see this property

**COLLIERS INTERNATIONAL** 76 S. Laura Street, S