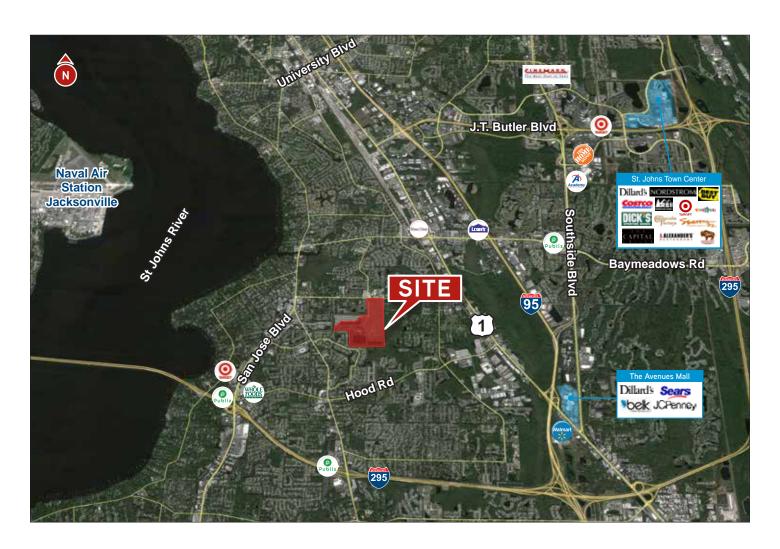

ity to combine amenities for future phased growth
- > Potential to approve a development for 135 single family residential lots
- > High barriers to market entry
- > Highly desirable infill location
- Adjacent out-parcel is a closed landfill requiring no further monitoring
- > Potential commercial out-parcel on Sunbeam Rd
- > Asking Price: \$1,250,000



Accelerating success.



DOUGLAS BLAIR, MSW +1 904 861 1101 douglas.blair@colliers.com BRADLEY COE, MBA, MRE +1 904 861 1158 bradley.coe@colliers.com

## Site Map & Condo Site Plan

SUNBEAM ROAD, JACKSONVILLE, FL 32257





### Proposed Development Concept & Residential Site Plan

SUNBEAM ROAD, JACKSONVILLE, FL 32257





# Street & Plat Map

SUNBEAM ROAD, JACKSONVILLE, FL 32257





## <u>Aerial</u>

SUNBEAM ROAD, JACKSONVILLE, FL 32257



#### **Demographics**

Source: Esri



#### **Current Population** (2019)

1 Mile: 14,153 3 Mile: 67,191 5 Mile: 150,579



#### **Projected Population** (2024)

1 Mile: 14,876 3 Mile: 70,231 5 Mile: 159,980



#### Average Household Income (2019)

1 Mile: \$67,625 3 Mile: \$76,172 5 Mile: \$83,432



#### Projected Average Household Income (2024)

1 Mile: \$77,291 3 Mile: \$85,224 5 Mile: \$92,994

### 194.54± AC Available

SUNBEAM ROAD, JACKSONVILLE, FL 32257



#### Contact Us

DOUGLAS BLAIR, MSW Senior Director +1 904 358 1101 douglas.blair@colliers.com

BRADLEY COE, MBA, MRE Senior Director +1 904 358 1158 bradley.coe@colliers.com

#### Please contact us to see this property

**COLLIERS INTERNATIONAL** 76 S. Laura Street, Suite 1500 Jacksonville, FL 32202 www.colliers.com/jacksonvil