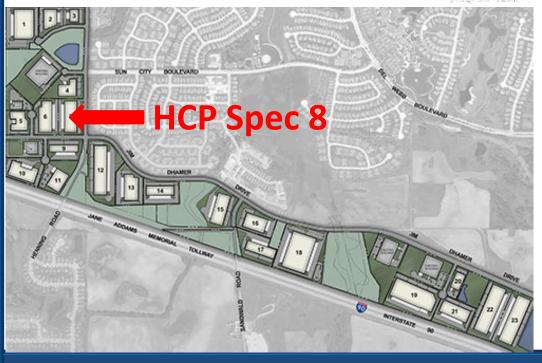

## FOR SALE or LEASE HCP Spec 8 98,910 SF (Divisible)

## 13301 Hennig Road Huntley, IL