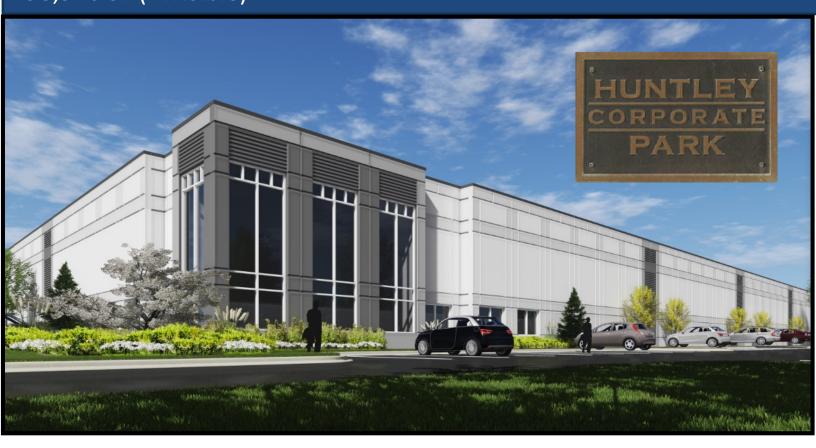

## FOR SALE or LEASE HCP Spec 8 98,910 SF (Divisible)

## 13301 Hennig Road Huntley, IL

#### **FEATURES:**

- Proposed new construction in Huntley Corporate Park
- Potential for 45-65 trailer parking positions or up to 30 truck docks (1 dock per 3,500 SF)
- New construction with 30' ceilings and office to suit
- Located at full 4-way interchange of I-90 & Route 47
- I-90 exposure with over 48,000 vehicles per day traffic count
- Located in Foreign Trade Zone 176