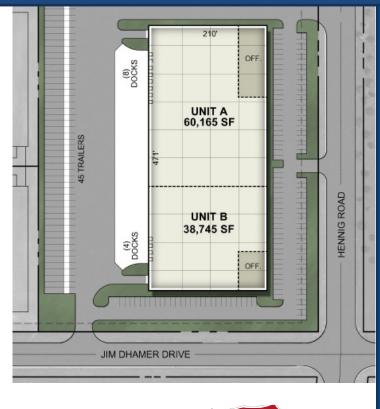

#### **PROPERTY SPECIFICATIONS:**

•Total Available SF: 30,000 - 98,910 SF

•Office SF: 5% or to suit

•Land Size: 6.7 acres

•Ceiling Height: 30'

• Parking: ~130 cars (expandable)

•Loading: 12 Exterior docks (expandable)

2 DID's (expandable)

•Trailer Parking: 45-65 positions

• Power: 1600 amps @ 480 volts (or to

suit)

•Sprinkler: ESFR

•Bay Sizes: 50' x 50'

•Zoning: Business Park (BP)

•Real Estate Taxes: \$1.50 PSF (estimated)

•CAM: \$0.75 PSF (estimated)

•Lease Rate: \$5.00 – 5.50 PSF Net

•Sale Price: Subject to Offer

www.huntleycorporatepark.com