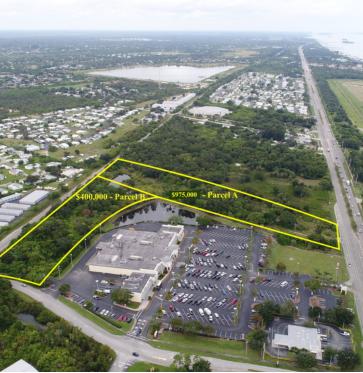

#### **Offering Summary**

| Sale Price:            | \$400,000 - \$975,000 |  |
|------------------------|-----------------------|--|
| Parcel A (4.04 Acres): | \$975,000             |  |
| Parcel B (3.61 Acres): | \$400,000             |  |
| Total Lot Size:        | 7.65 Acres            |  |
| Zoning:                | CG                    |  |
| Market:                | Indian River County   |  |
| Submarket:             | Sebastian, FL         |  |
|                        | ·                     |  |