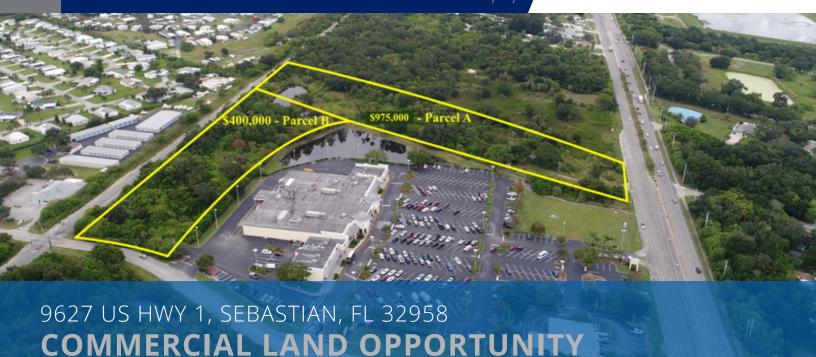

## **COMMERCIAL LAND OPPORTUNITY**

### 9627 US Hwy 1, Sebastian, FL 32958

Keith D. Kite
772.231.9333
FL #BK3172900
keith@kitepropertiesllc.com

Kollin G. Kite
772.633.5640
FL #SL3340957
kollin@kitepropertiesllc.com

#### **Offering Summary**

| Sale Price:            | \$400,000 - \$975,000 |  |
|------------------------|-----------------------|--|
| Parcel A (4.04 Acres): | \$975,000             |  |
| Parcel B (3.61 Acres): | \$400,000             |  |
| Total Lot Size:        | 7.65 Acres            |  |
| Zoning:                | CG                    |  |
| Market:                | Indian River County   |  |
| Submarket:             | Sebastian, FL         |  |
|                        | ·                     |  |

### **Property Highlights**

- Commercial Development or Owner/User Opportunity
- Parcels can be sold Individually or Together
- Cross access available to Adjacent to Publix Anchored Center
- 200' of Frontage, Excellent Visibility & Easy Access
- Over 26,000 Vehicles Per Day