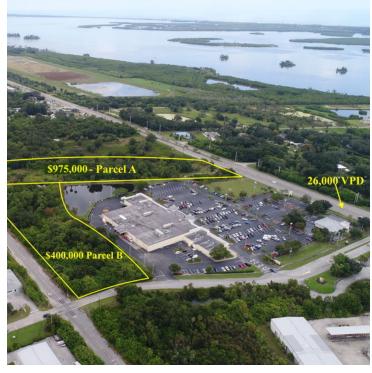

### **Property Highlights**

- Commercial Development or Owner/User Opportunity
- Parcels can be sold Individually or Together
- Cross access available to Adjacent to Publix Anchored Center
- 200' of Frontage, Excellent Visibility & Easy Access
- Over 26,000 Vehicles Per Day

#### **Offering Summary**

| Sale Price:            | \$400,000 - \$975,000 |  |
|------------------------|-----------------------|--|
| Parcel A (4.04 Acres): | \$975,000             |  |
| Parcel B (3.61 Acres): | \$400,000             |  |
| Total Lot Size:        | 7.65 Acres            |  |
| Zoning:                | CG                    |  |
| Market:                | Indian River County   |  |
| Submarket:             | Sebastian, FL         |  |
|                        | ·                     |  |