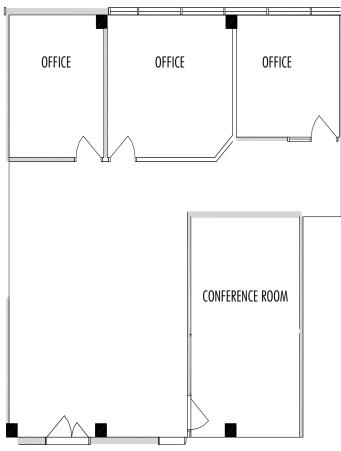

## AS BUILT PLAN

| ΙΑΥΟΠΤ       | New propotional rate  | Suite being offered on an as-is basis | Suite |
|--------------|-----------------------|---------------------------------------|-------|
| AVAILABILITY | Vacant                |                                       |       |
| SUITE / SIZE | Suites 115 - 1,746 SF |                                       |       |

LAYUUT New proportional rate. Suite being offered on an as-is basis. Suite is fully furnished with high-end office furniture and cubicles. Suite features 5 private offices, office / conference room and open office area.