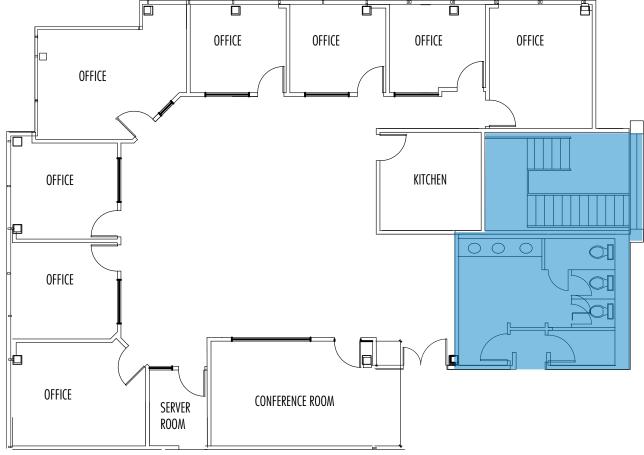

## AS BUILT PLAN

| ΙΑΥΟΠΤ       | New propotional rate  | Suite being offered on an as-is basis | Suite |
|--------------|-----------------------|---------------------------------------|-------|
| AVAILABILITY | Vacant                |                                       |       |
| SUITE / SIZE | Suites 115 - 1,746 SF |                                       |       |

LAYUUT New proportional rate. Suite being offered on an as-is basis. Suite is fully furnished with high-end office furniture and cubicles. Suite features 5 private offices, office / conference room and open office area.

## AS BUILT PLAN

| SUITE / SIZE | Suites 270 - 1,529 SF<br>Suites 270 & 280 can be combined for a total of 4,803 SF                                      |
|--------------|------------------------------------------------------------------------------------------------------------------------|
| AVAILABILITY | Vacant                                                                                                                 |
| LAYOUT       | Spec suite with new tenant improvements. Reception area, 2 private offices full kitchen and and large open office area |

## AS BUILT PLAN

| SUITE / SIZE | Suites 280 - 3,274 SF<br>Suites 270 & 280 can be combined for a total of 4,803 SF<br>(See next page for proposed layout)                                                                |
|--------------|-----------------------------------------------------------------------------------------------------------------------------------------------------------------------------------------|
| AVAILABILITY | Vacant                                                                                                                                                                                  |
| LAYOUT       | Corner suite. Fully furnished with office furniture, conference room table and cubicles. Reception area, 8 private offices, conference room, kitchen, server room and open office area. |