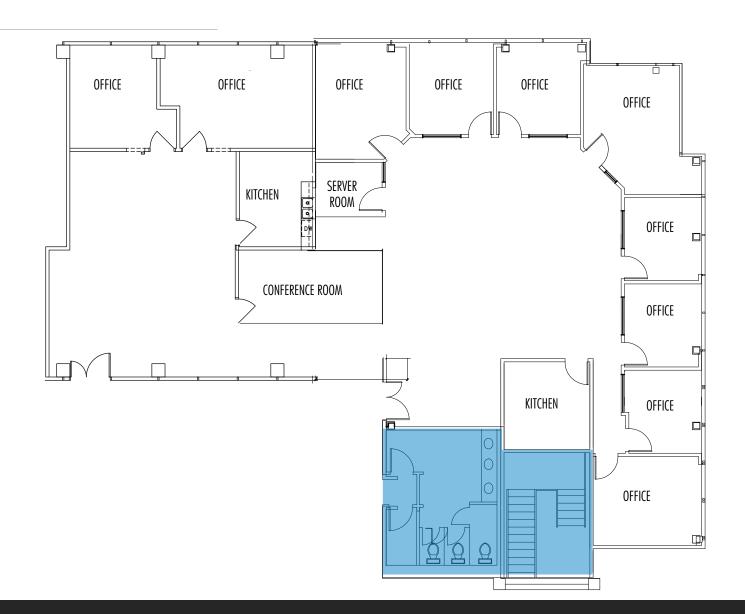

### PROPOSED PLAN

#### SUITE / SIZE Suites 270 & 280 can be combined for a total of 4,803 SF

#### AVAILABILITY Vacant

WEBSITE - PROPERTIES.CBRE.US/TEN-GOVERNOR

TEN GOVERNOR 5075 SHOREHAM PLACE SAN DIEGO, CA 92122

© 2018 CBRE, Inc. This information has been obtained from sources believed reliable. We have not verified it and make no guarantee, warranty or representation about it. Any projections, opinions, assumptions or estimates used are for example only and do not represent the current or future performance of the property. You and your advisors should conduct a careful, independent investigation of the property to determine to your satisfaction the suitability of the property for your needs. Photos herein are the property of their respective owners and use of these images without the express written consent of the owner is prohibited. C:\Users\kkirksey\Box Sync\Team Kincaid\Landlord Clients\Ten Governor