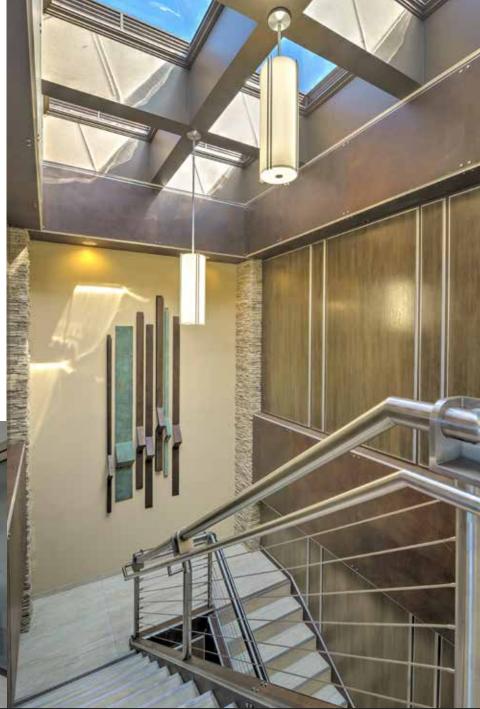

### OVERVIEW

| ADDRESS       | 5075 Shoreham Place, San Diego, CA 92122                                                                                                                                      |  |  |  |
|---------------|-------------------------------------------------------------------------------------------------------------------------------------------------------------------------------|--|--|--|
| BUILDING SIZE | approximately 38,000 SF                                                                                                                                                       |  |  |  |
| OVERVIEW      | On-site amenities include showers, on-site property managment, after hours security and card access system, outdoor seating area and a courtyard with a serene water feature. |  |  |  |
| LOCATION      | The Property is located in Governor Park with excellent regional access via I-805 and SR 52.                                                                                  |  |  |  |
| PARKING       | 4/1,000 per USF                                                                                                                                                               |  |  |  |
| YEAR BUILT    | 1987, renovated in 2017                                                                                                                                                       |  |  |  |
| FIBER         | AT&T, Cox and Spectrum                                                                                                                                                        |  |  |  |
| ZONING        | IP-2-1                                                                                                                                                                        |  |  |  |