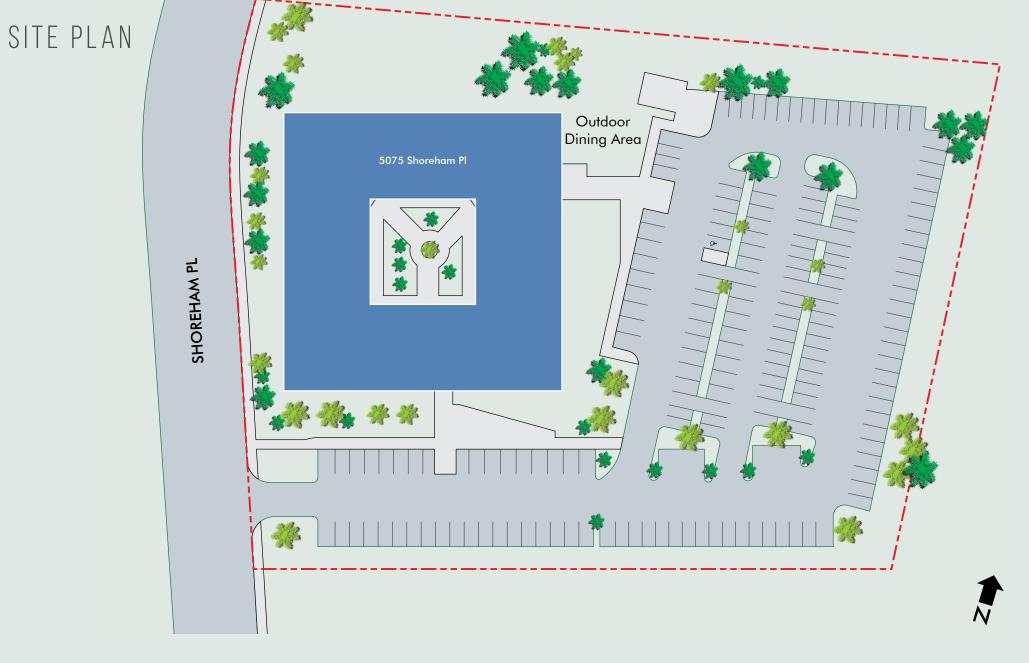

### OVERVIEW

| ADDRESS       | 5075 Shoreham Place, San Diego, CA 92122                                                                                                                                      |  |  |  |
|---------------|-------------------------------------------------------------------------------------------------------------------------------------------------------------------------------|--|--|--|
| BUILDING SIZE | approximately 38,000 SF                                                                                                                                                       |  |  |  |
| OVERVIEW      | On-site amenities include showers, on-site property managment, after hours security and card access system, outdoor seating area and a courtyard with a serene water feature. |  |  |  |
| LOCATION      | The Property is located in Governor Park with excellent regional access via I-805 and SR 52.                                                                                  |  |  |  |
| PARKING       | 4/1,000 per USF                                                                                                                                                               |  |  |  |
| YEAR BUILT    | 1987, renovated in 2017                                                                                                                                                       |  |  |  |
| FIBER         | AT&T, Cox and Spectrum                                                                                                                                                        |  |  |  |
| ZONING        | IP-2-1                                                                                                                                                                        |  |  |  |