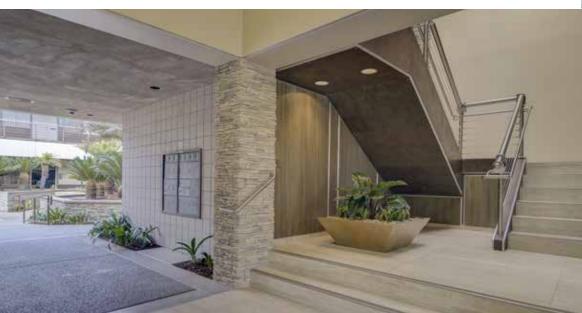

### OVERVIEW

| ADDRESS       | 5075 Shoreham Place, San Diego, CA 92122                                                                                                                                      |  |  |  |
|---------------|-------------------------------------------------------------------------------------------------------------------------------------------------------------------------------|--|--|--|
| BUILDING SIZE | approximately 38,000 SF                                                                                                                                                       |  |  |  |
| OVERVIEW      | On-site amenities include showers, on-site property managment, after hours security and card access system, outdoor seating area and a courtyard with a serene water feature. |  |  |  |
| LOCATION      | The Property is located in Governor Park with excellent regional access via I-805 and SR 52.                                                                                  |  |  |  |
| PARKING       | 4/1,000 per USF                                                                                                                                                               |  |  |  |
| YEAR BUILT    | 1987, renovated in 2017                                                                                                                                                       |  |  |  |
| FIBER         | AT&T, Cox and Spectrum                                                                                                                                                        |  |  |  |
| ZONING        | IP-2-1                                                                                                                                                                        |  |  |  |