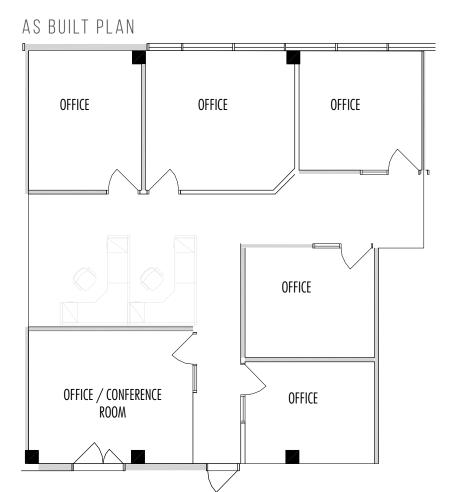

RTIES.CBRE.US/TEN-GOVERNOR



# TEN GOVERNOR 5075 SHOREHAM PLACE SAN DIEGO, CA 92122



TEN GOVERNOR 5075 SHOREHAM PLACE SAN DIEGO, CA 92122

WEBSITE - PROPERTIES.CBRE.US/TEN-GOVERNOR



## AS BUILT PLAN

| ΙΑΥΟΠΤ       | New propotional rate  | Suite being offered on an as-is basis | Suite |
|--------------|-----------------------|---------------------------------------|-------|
| AVAILABILITY | Vacant                |                                       |       |
| SUITE / SIZE | Suites 115 - 1,746 SF |                                       |       |

LAYUUT New proportional rate. Suite being offered on an as-is basis. Suite is fully furnished with high-end office furniture and cubicles. Suite features 5 private offices, office / conference room and open office area.

PROPOSED PLAN





WEBSITE - PROPERTIES.CBRE.US/TEN-GOVERNOR



CBRE

## AS BUILT PLAN

| SUITE / SIZE | Suites 270 - 1,529 SF<br>Suites 270 & 280 can be combined for a total of 4,803 SF                                      |
|--------------|------------------------------------------------------------------------------------------------------------------------|
| AVAILABILITY | Vacant                                                                                                                 |
| LAYOUT       | Spec suite with new tenant improvements. Reception area, 2 private offices full kitchen and and large open office area |



ebsite -

TEN GOVERNOR 5075 SHOREHAM PLACE SAN DIEGO, CA 92122

WEBSITE - PROPERTIES.CBRE.US/TEN-GOVERNOR



## AS BUILT PLAN

| SUITE / SIZE | Suites 280 - 3,274 SF<br>Suite