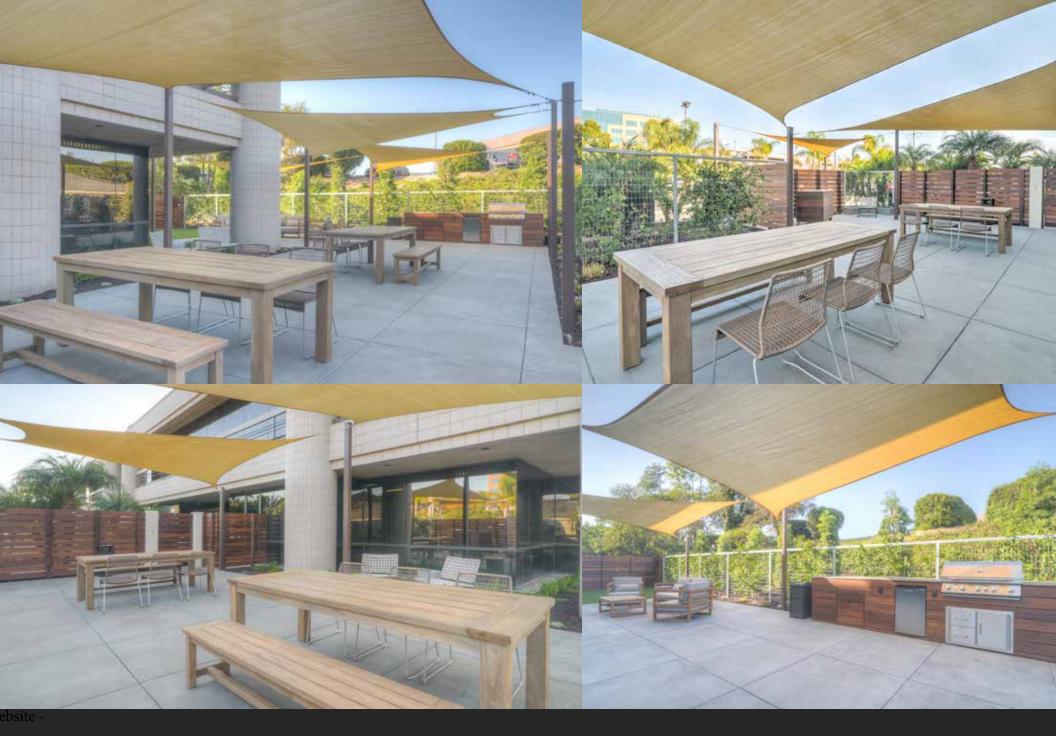

### OVERVIEW

| ADDRESS       | 5075 Shoreham Place, San Diego, CA 92122                                                                                                                                      |  |  |  |
|---------------|-------------------------------------------------------------------------------------------------------------------------------------------------------------------------------|--|--|--|
| BUILDING SIZE | approximately 38,000 SF                                                                                                                                                       |  |  |  |
| OVERVIEW      | On-site amenities include showers, on-site property managment, after hours security and card access system, outdoor seating area and a courtyard with a serene water feature. |  |  |  |
| LOCATION      | The Property is located in Governor Park with excellent regional access via I-805 and SR 52.                                                                                  |  |  |  |
| PARKING       | 4/1,000 per USF                                                                                                                                                               |  |  |  |
| YEAR BUILT    | 1987, renovated in 2017                                                                                                                                                       |  |  |  |
| FIBER         | AT&T, Cox and Spectrum                                                                                                                                                        |  |  |  |
| ZONING        | IP-2-1                                                                                                                                                                        |  |  |  |