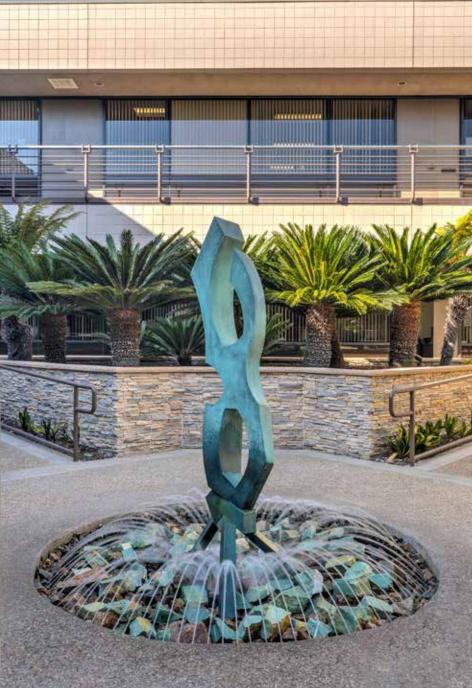

### OVERVIEW

| ADDRESS       | 5075 Shoreham Place, San Diego, CA 92122                                                                                                                                      |  |  |  |
|---------------|-------------------------------------------------------------------------------------------------------------------------------------------------------------------------------|--|--|--|
| BUILDING SIZE | approximately 38,000 SF                                                                                                                                                       |  |  |  |
| OVERVIEW      | On-site amenities include showers, on-site property managment, after hours security and card access system, outdoor seating area and a courtyard with a serene water feature. |  |  |  |
| LOCATION      | The Property is located in Governor Park with excellent regional access via I-805 and SR 52.                                                                                  |  |  |  |
| PARKING       | 4/1,000 per USF                                                                                                                                                               |  |  |  |
| YEAR BUILT    | 1987, renovated in 2017                                                                                                                                                       |  |  |  |
| FIBER         | AT&T, Cox and Spectrum                                                                                                                                                        |  |  |  |
| ZONING        | IP-2-1                                                                                                                                                                        |  |  |  |