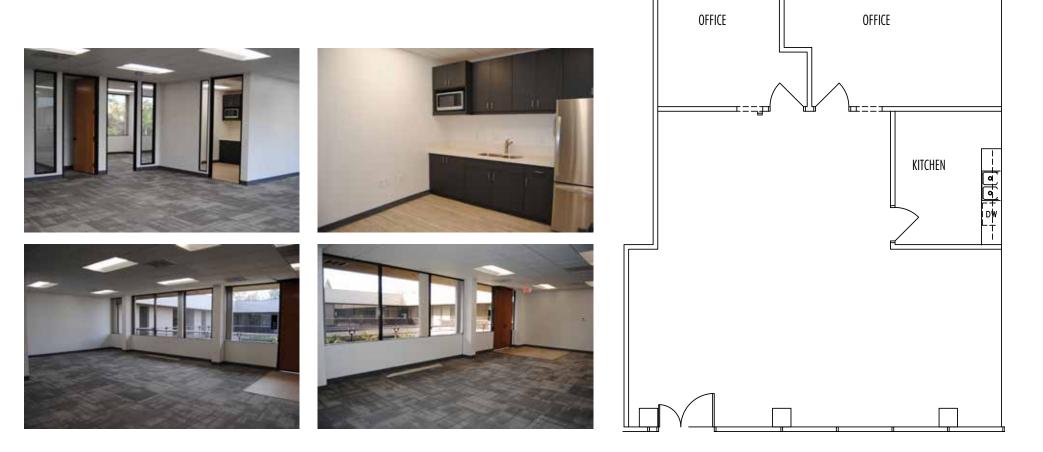

## AS BUILT PLAN

| SUITE / SIZE | Suites 270 - 1,529 SF<br>Suites 270 & 280 can be combined for a total of 4,803 SF                                      |
|--------------|------------------------------------------------------------------------------------------------------------------------|
| AVAILABILITY | Vacant                                                                                                                 |
| LAYOUT       | Spec suite with new tenant improvements. Reception area, 2 private offices full kitchen and and large open office area |