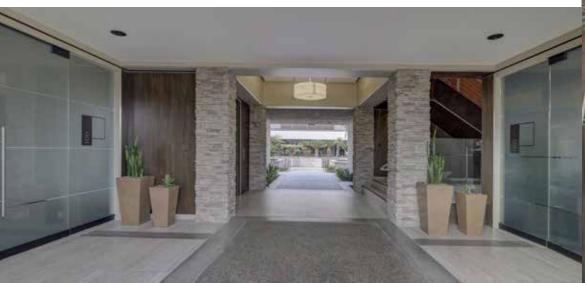

### OVERVIEW

| ADDRESS       | 5075 Shoreham Place, San Diego, CA 92122                                                                                                                                      |  |  |  |
|---------------|-------------------------------------------------------------------------------------------------------------------------------------------------------------------------------|--|--|--|
| BUILDING SIZE | approximately 38,000 SF                                                                                                                                                       |  |  |  |
| OVERVIEW      | On-site amenities include showers, on-site property managment, after hours security and card access system, outdoor seating area and a courtyard with a serene water feature. |  |  |  |
| LOCATION      | The Property is located in Governor Park with excellent regional access via I-805 and SR 52.                                                                                  |  |  |  |
| PARKING       | 4/1,000 per USF                                                                                                                                                               |  |  |  |
| YEAR BUILT    | 1987, renovated in 2017                                                                                                                                                       |  |  |  |
| FIBER         | AT&T, Cox and Spectrum                                                                                                                                                        |  |  |  |
| ZONING        | IP-2-1                                                                                                                                                                        |  |  |  |