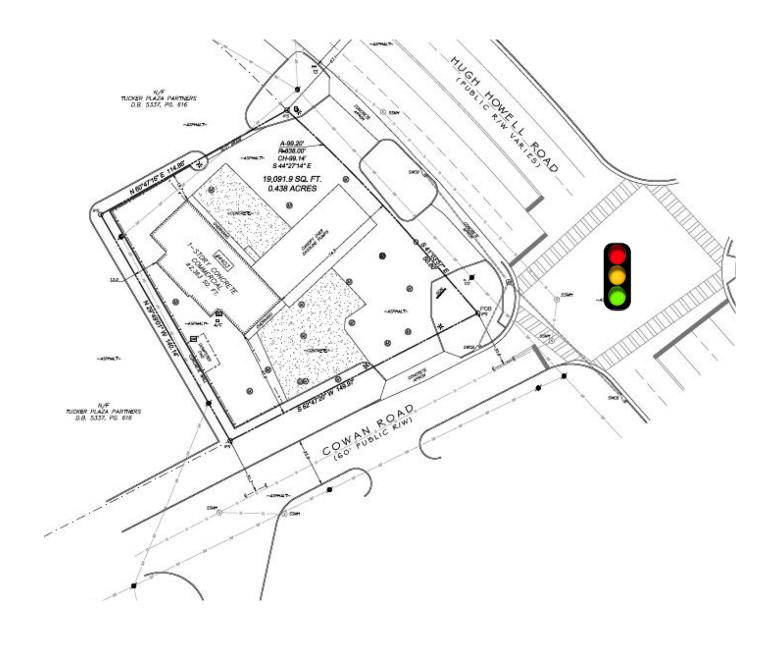

# FREESTANDING PAD OPPORTUNITY

4403 Hugh Howell Road, Tucker, GA 30084

SITE PLAN