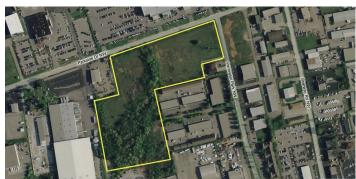

## **10000 Kingston Pike-Parkside Drive** 10000 Kingston Pike-Parkside Drive, Knoxville, TN 37922

| Listing ID:            | 592172                                  |
|------------------------|-----------------------------------------|
| Status:                | Active                                  |
| Property Type:         | Vacant Land For Lease                   |
| Possible Uses:         | Office, Retail                          |
| Gross Land Area:       | 28 Acres                                |
| Lease Rate:            | \$80,000 - 120,000 Per Acre<br>(Annual) |
|                        | \$1.84 - 2.75 PSF (Annual)              |
| Base Monthly Rent:     | \$186,666 - 280,000                     |
| Lease Type:            | Gross Lease, Net Lease                  |
| Nearest MSA:           | Knoxville                               |
| County:                | Knox                                    |
| Tax ID/APN:            | 13112224                                |
| Zoning:                | СВ                                      |
| Land Splits Available: | Yes                                     |
|                        |                                         |

## **Overview/Comments**

APPROXIMATELY 28 +- ACRES OF LAND with Kingston Pike and Parkside Drive Frontage. Build to Suit or Ground lease. See attached conceptual Site Plan.