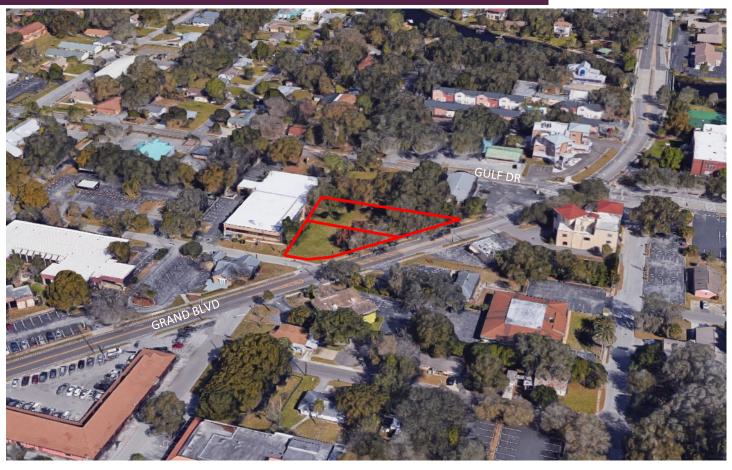

# **Grand Boulevard Land**

Two Ready -to-Develop Office Parcels 5437, 5425 & 5443 Grand Blvd., New Port Richey, FL 34652

### For Sale

- .44 acres commercial land Zoned Office (City of NPR)
- 260'± total road frontage
- Corner siting with excellent exposure
- Frontage on high volume commuter way
- · Located just south of Gulf Drive
- Sale Price: \$72,900