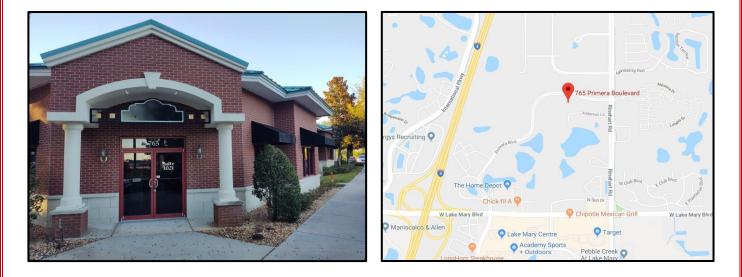

## **Class A Lake Mary Office For Lease**

## \$16.00/SF NNN

## 765 Primera Blvd. Lake Mary, FL 32746

- 1,540 3,238 SF available for immediate occupancy
- Just renovated with LVT flooring
- High end finishes throughout space
- High ceilings and lots of natural light
- 5 private offices, conference room, and break area in each suite
- Individual signage available
- Ample parking on site