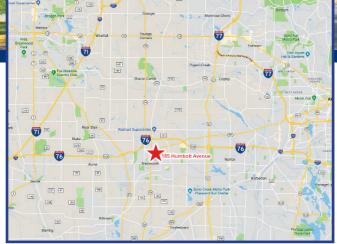

# LOCATION: LOCATED 3 BLOCKS FROM DOWNTOWN WADSWORTH

Conveniently located just 1.6 miles from the I-71 at High Street (SR-94) interchange.

FOR LEASE-\$8 SF/MO + Pro-rated Share of Utilities

The information contained herein is from sources deemed reliable but no warranty or representation is made to the accuracy thereof.