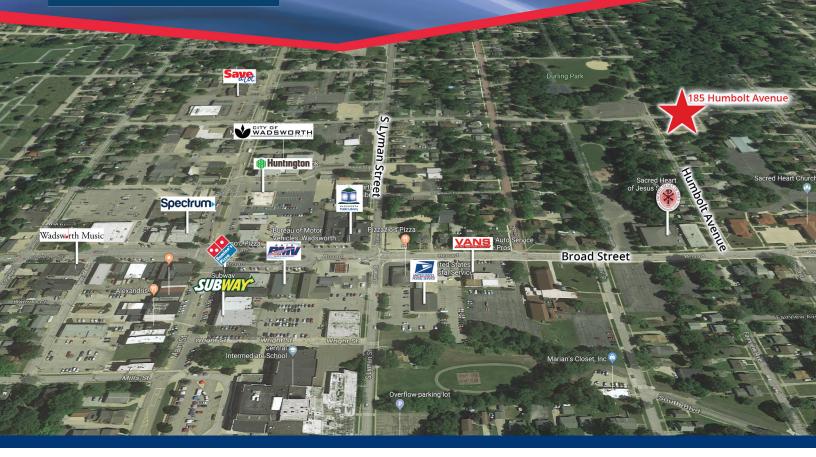

# LOCATION: LOCATED 3 BLOCKS FROM DOWNTOWN WADSWORTH

Conveniently located just 1.6 miles from the I-71 at High Street (SR-94) interchange.

FOR LEASE-\$8 SF/MO + Pro-rated Share of Utilities

The information contained herein is from sources deemed reliable but no warranty or representation is made to the accuracy thereof.