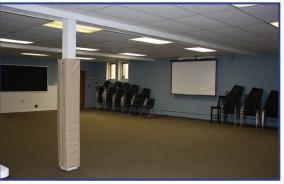

## **Property Highlights**

FOR LEASE- \$8 SF/MO

- + Pro-rated Share of Utilities
- 200 SF up to 17,000 SF
- 10 private offices
- Large group room, fellowship hall, full kitchen, sanctuary (has stage, sound/audio booth, baptismal pool and capacity of 32 chairs)
- Zoning allows for non-profit office, church, schools or medical offices