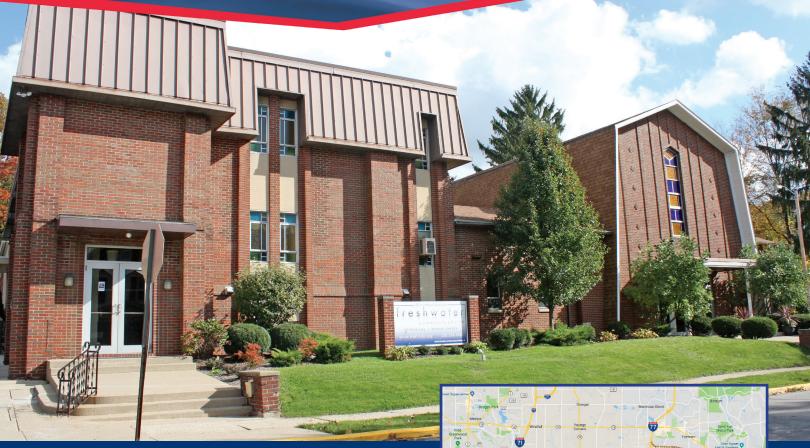

FOR LEASE OFFICE SPACE

185 HUMBOLT AVENUE, WADSWORTH, OHIO 44281

GerspacherGroup.com

## **Property Highlights**

FOR LEASE- \$8 SF/MO

- + Pro-rated Share of Utilities
- 200 SF up to 17,000 SF
- 10 private offices
- Large group room, fellowship hall, full kitchen, sanctuary (has stage, sound/audio booth, baptismal pool and capacity of 32 chairs)
- Zoning allows for non-profit office, church, schools or medical offices

# LOCATION: LOCATED 3 BLOCKS FROM DOWNTOWN WADSWORTH

Conveniently located just 1.6 miles from the I-71 at High Street (SR-94) interchange.

FOR LEASE-\$8 SF/MO + Pro-rated Share of Utilities

The information contained herein is from sources deemed reliable but no warranty or representation is made to the accuracy thereof.