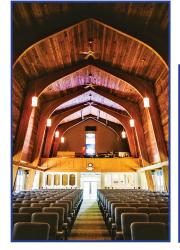

## **Property Highlights**

FOR LEASE- \$8 SF/MO

- + Pro-rated Share of Utilities
- 200 SF up to 17,000 SF
- 10 private offices
- Large group room, fellowship hall, full kitchen, sanctuary (has stage, sound/audio booth, baptismal pool and capacity of 32 chairs)
- Zoning allows for non-profit office, church, schools or medical offices