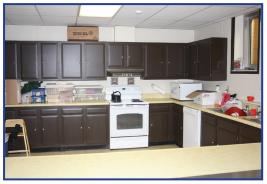

## **Property Highlights**

FOR LEASE- \$8 SF/MO

- + Pro-rated Share of Utilities
- 200 SF up to 17,000 SF
- 10 private offices
- Large group room, fellowship hall, full kitchen, sanctuary (has stage, sound/audio booth, baptismal pool and capacity of 32 chairs)
- Zoning allows for non-profit office, church, schools or medical offices