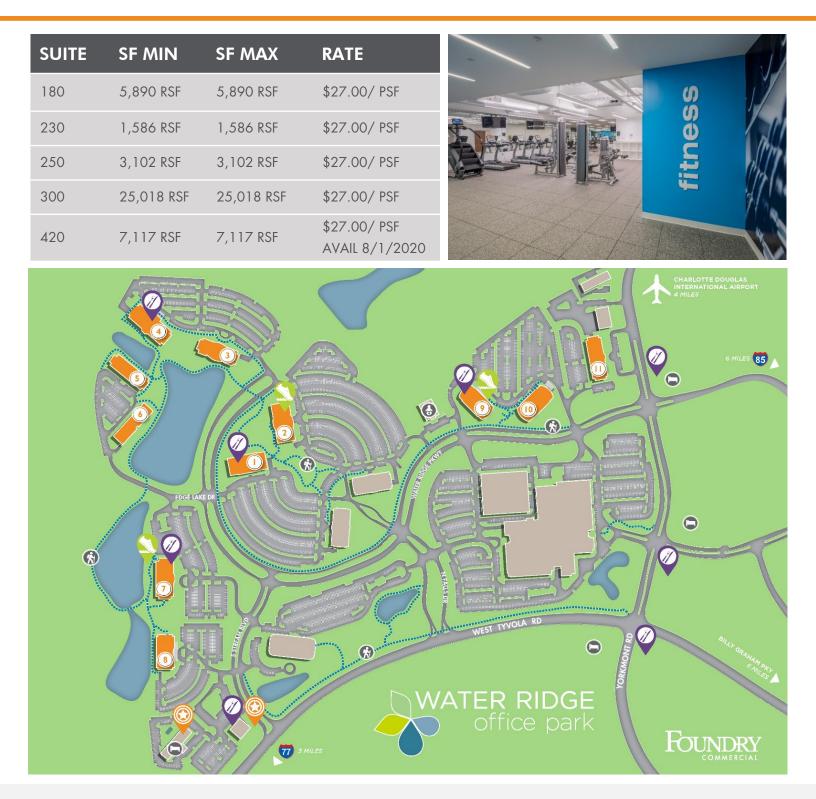

## **PROPERTY FEATURES**

- Adjacent to Charlotte Douglas International Airport
- Brand new, state-of-the-art fitness centers
- Miles of natural walking trails throughout the park
- Six restaurants / dining options within the park

### **BUILDING FEATURES**

| TOTAL SQUARE FEET | ± 120,090            |
|-------------------|----------------------|
| PARKING RATIO     | 3.6 / 1,000          |
| AVAILABLE         | 1,586 – 25,018 RSF   |
| LEASE RATE        | \$27.00 Full Service |