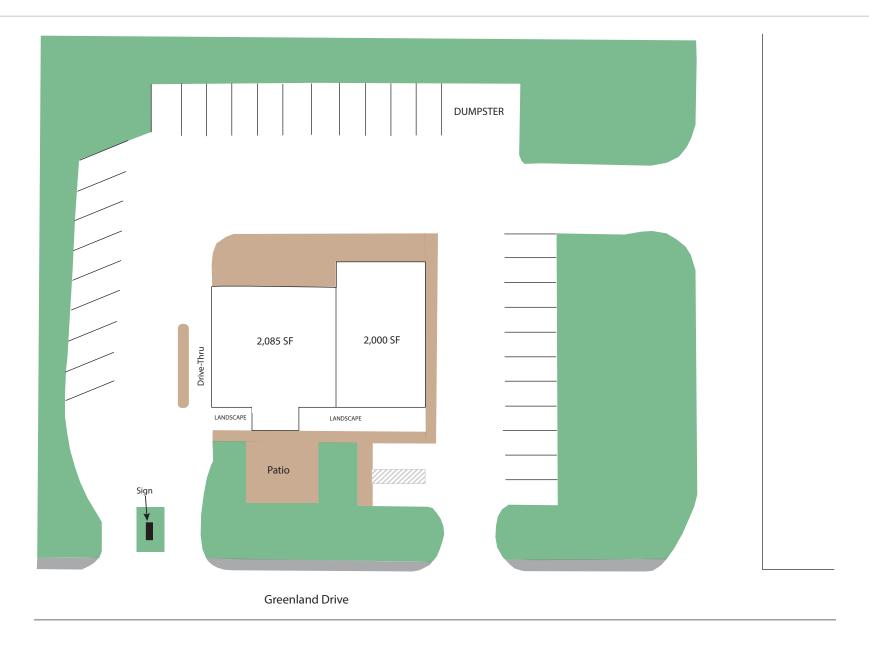

## **CONCEPTUAL PLAN**

#### FOR LEASE

- Planned redevleopment of former bank branch for a ±4,000 SF multi-tenant building
- $\pm 1,000$  to  $\pm 4,000$  SF available
- Available endcap with drive-thru and outdoor patio
- Premium exposure to the Middle Tennessee State University (over 25,000 students)
- Excellent visibility on Greenland Drive just off of the intersection of Greenland Drive and Middle Tennessee Blvd
- Strong traffic counts with 26,955 VPD on Middle Tennessee Blvd and 18,676 VPD on Greenland Drive