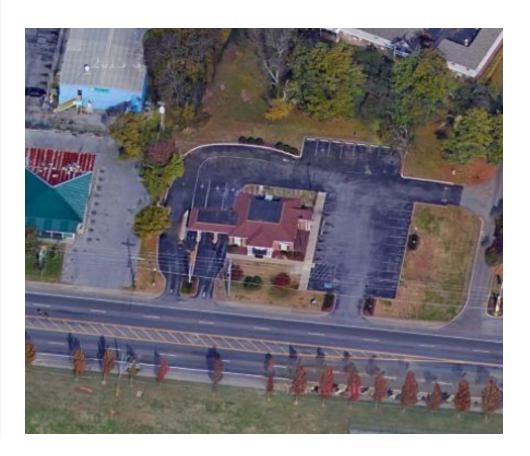

#### FOR LEASE

- Planned redevleopment of former bank branch for a ±4,000 SF multi-tenant building
- $\pm 1,000$  to  $\pm 4,000$  SF available
- Available endcap with drive-thru and outdoor patio
- Premium exposure to the Middle Tennessee State University (over 25,000 students)
- Excellent visibility on Greenland Drive just off of the intersection of Greenland Drive and Middle Tennessee Blvd
- Strong traffic counts with 26,955 VPD on Middle Tennessee Blvd and 18,676 VPD on Greenland Drive