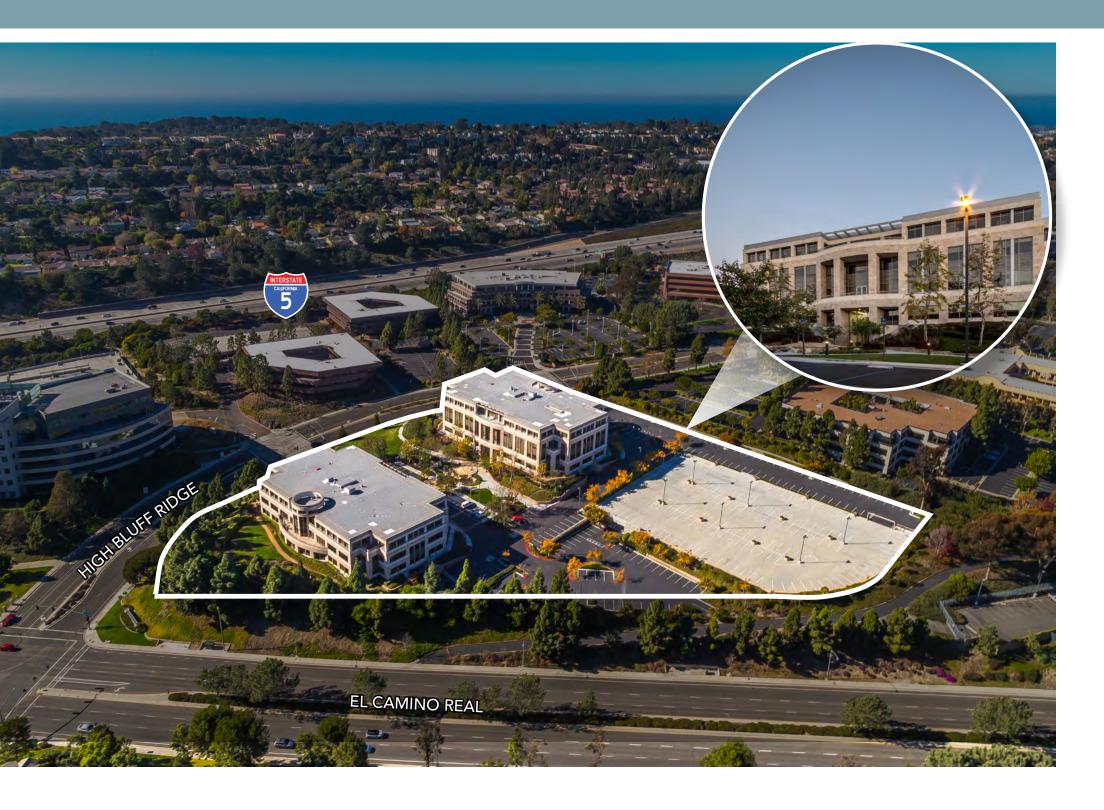

# HIGH BLUFF RIDGE PROPERTY HIGHLIGHTS

164,943 SF

Two building Class A corporate office complex

### PRESTIGIOUS LOCATION

Within Del Mar Heights master planned corporate center

# PRIME VISIBILITY & ACCESSIBILITY

Excellent visibility and immediate access from I-5, SR-56 and El Camino Real