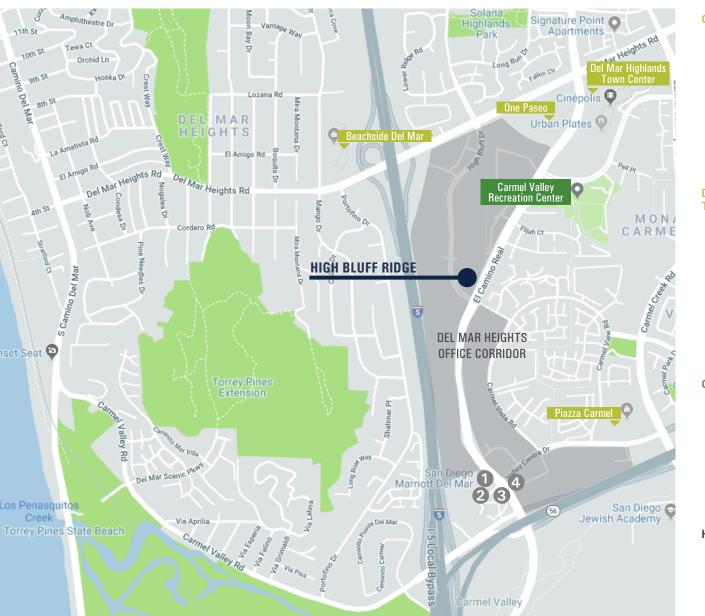

## HIGH BLUFF RIDGE LOCATED IN DEL MAR HEIGHTS

### ONE PASEO

- International Smoke
- SoulCycle
- Salt & Straw
- Joe & The Juice
- North Italia
- Ways & Means Oyster
- Parakeet Cafe
- Shake Shack
- URBN Pizza
- Creme & Sugar

Vons

- Broken Yolk Cafe

PIAZZA CARMEL

#### **DEL MAR HIGHLANDS TOWN CENTER**

- Philz Coffee
- Mendocino Farms
- Davanti Enoteca
- FedEx Office / UPS Cinepolis
- Ralph's
- Jimbo's
- Snooze Eatery
- Dry Bar
- Searsucker
- Pick-Up Stix
  - Postal Annex

#### CARMEL VALLEY RECREATION CENTER

- Indoor multipurpose courts
- Game room with Table Tennis
- Picnic areas with barbecues
- Outdoor basketball courts
- Outdoor Fitness Stations
- Tennis courts
- Amphitheater
- Two Playgrounds

#### **HOTELS & MEETING SPACES**

- 1. Marriott Del Mar
- 2. Residence Inn by Marriott
- 3. Hampton Inn
- 4. DoubleTree Resort