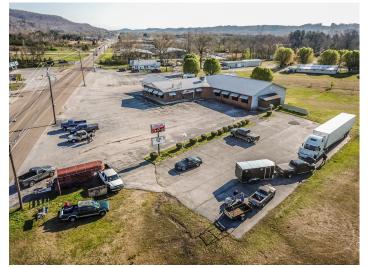

## **Overview/Comments**

Highest and Best Use: new or re-purposed commercial. An improved approximate 4.5 acre site located between North Chattanooga TN and Soddy Daisy, TN on Dayton Pike just north of the Thrasher Pike exit on Highway 27. The sale is a proposed combination of 2 parcels. Excellent ingress/egress to Dayton Pike and within minutes to main commerce route State Highway 27. The existing improvement is an approximate 10,500 s.f. building currently occupied as a restaurant. Listing Real Estate Firm:. Premier Property Group, Inc. 6148 Lee Hwy., ste. 333. Chattanooga, TN 37303. 423.402.0259 (o). Ken Armstrong (m): 865.310.4092. Allen Carroll (m): 423.394.1568