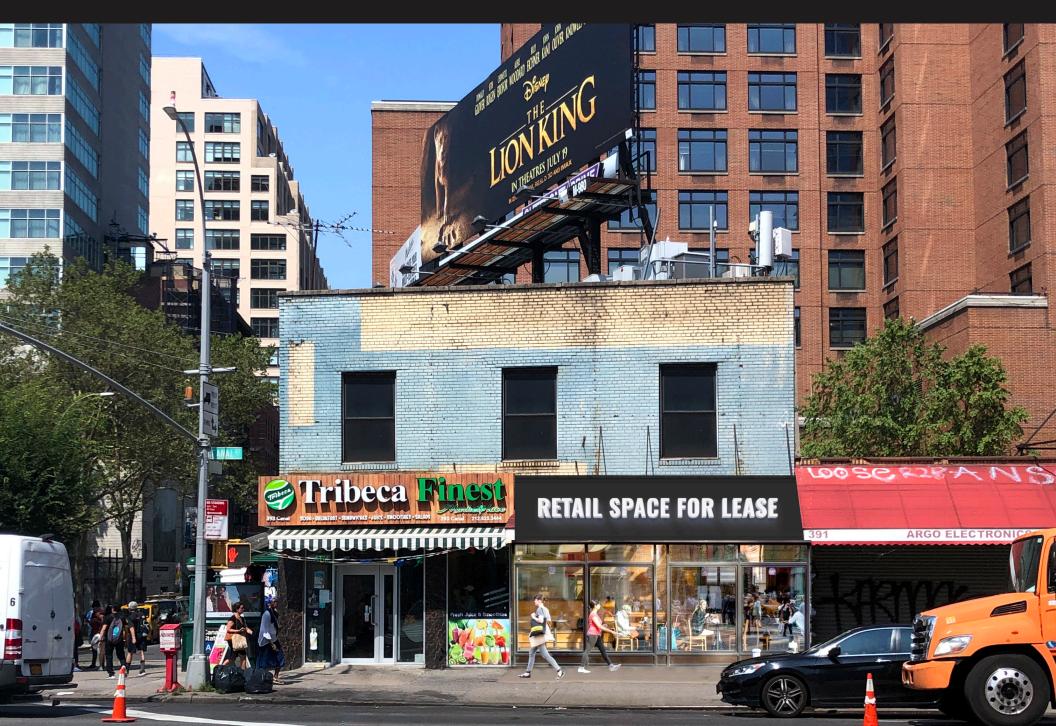

## **393 CANAL STREET**

BETWEEN THOMPSON STREET & 6TH AVENUE | SOHO

## **393 CANAL STREET**

BETWEEN THOMPSON STREET & 6TH AVENUE | SOHO

SIZE

**Ground Floor** 1,425 SF

**FRONTAGE** 

10'

**CEILING HEIGHTS** 

10'

**ASKING RENT** 

**Upon Request** 

**POSSESSION** 

**Immediate** 

**TRANSPORTATION** 

## **COMMENTS**

- Heavy Foot Traffic
- Co Tenants include: Barry's Bootcamp, Planet Fitness, Jimmy SoHo, Black Burger, Matchaful Cafe, and **Dunkin' Dounts**

**KASSIN SABBAGH REALTY** 1385 Broadway 22nd floor New York, NY 10018 (212) 417 - 9217 www.ksrny.com