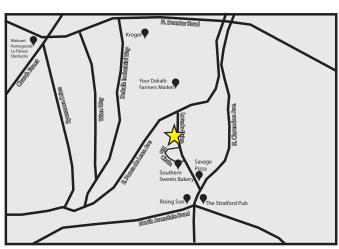

#### **Property/Location Attributes:**

- Proximate to both downtown Decatur and Avondale Estates
- Within minutes of dozens of restaurants and retailers, including Sprouts, Kroger, Wal-Mart, Starbucks, Homegoods, Dunkin Donuts, Zoe's Kitchen and newly opened Whole Foods 365
- Just down from the Avondale MARTA Station and PATH trail
- In the path of growth: Over 650 apartment units currently under construction within 1 mile of the property and over 750 apartment units proposed to be built. In addition, over 400,000 square feet of new retail has come online (or will come online in next 12 months) in the immediate trade area.