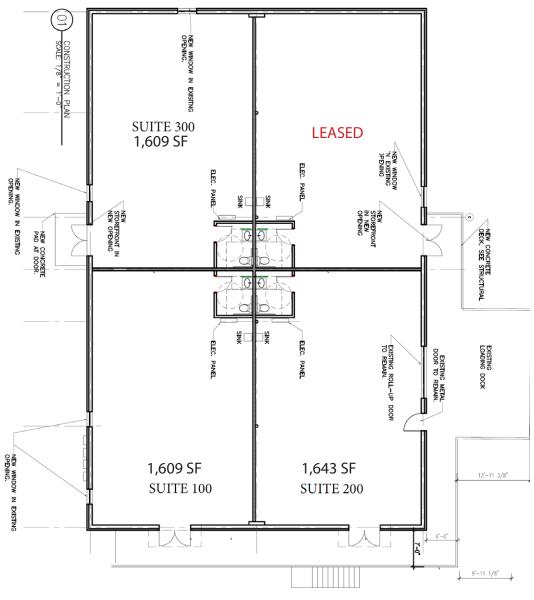

### Three suites remaining ranging from 1,609 - 1,643 SF and can be combined

Spaces have access to dock high door and the spaces can be combined.

- Renovated Building All new systems & restrooms
- Convenient parking
- Proximate to downtown Decatur, Avondale Estates and several new mixed use developments
- Superb regional access via I-285 and Hwy 78