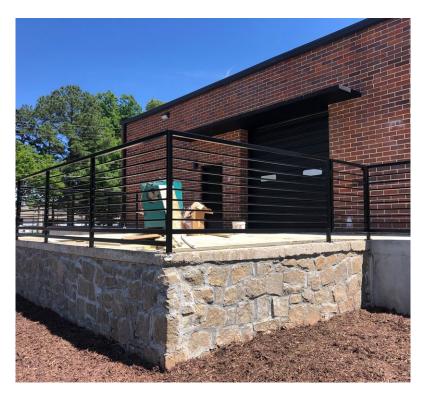

## FLEX/RETAIL/OFFICE SPACE 250 Laredo Drive, Decatur, GA 30030

Lease Rate: \$16 - \$18/SFNNN

REAR OF BUILDING

FOR MORE INFORMATION: Fisher Paty | 404-371-4100 | fpaty@oakrep.com