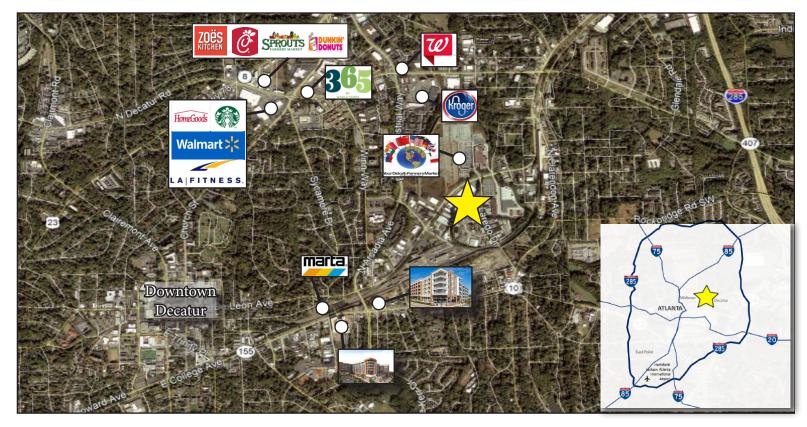

#### **Property/Location Attributes:**

- Proximate to both downtown Decatur and Avondale Estates
- Within minutes of dozens of restaurants and retailers, including Sprouts, Kroger, Wal-Mart, Starbucks, Homegoods, Dunkin Donuts, Zoe's Kitchen and newly opened Whole Foods 365
- Just down from the Avondale MARTA Station and PATH trail
- In the path of growth: Over 650 apartment units currently under construction within 1 mile of the property and over 750 apartment units proposed to be built. In addition, over 400,000 square feet of new retail has come online (or will come online in next 12 months) in the immediate trade area.