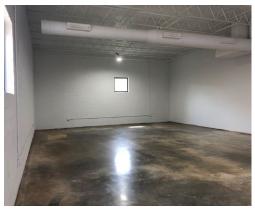

#### **PROPERTY OVERVIEW**

250 Laredo Drive is a 6,503 square foot creative loft building conveniently located in Decatur between E. Ponce de Leon Avenue and N. Avondale Road/East College Ave. It has 15.5 foot tall ceilings, exposed steel joists and has HVAC throughout.

### Three suites remaining ranging from 1,609 - 1,643 SF and can be combined

Spaces have access to dock high door and the spaces can be combined.

- Renovated Building All new systems & restrooms
- Convenient parking
- Proximate to downtown Decatur, Avondale Estates and several new mixed use developments
- Superb regional access via I-285 and Hwy 78