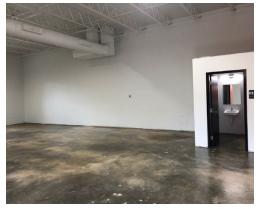

#### **PROPERTY OVERVIEW**

250 Laredo Drive is a 6,503 square foot creative loft building conveniently located in Decatur between E. Ponce de Leon Avenue and N. Avondale Road/East College Ave. It has 15.5 foot tall ceilings, exposed steel joists and has HVAC throughout.

### Three suites remaining ranging from 1,609 - 1,643 SF and can be combined

Spaces have access to dock high door and the spaces can be combined.

- Renovated Building All new systems & restrooms
- Convenient parking
- Proximate to downtown Decatur, Avondale Estates and several new mixed use developments
- Superb regional access via I-285 and Hwy 78