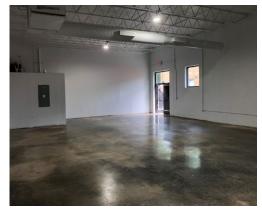

#### **PROPERTY OVERVIEW**

250 Laredo Drive is a 6,503 square foot creative loft building conveniently located in Decatur between E. Ponce de Leon Avenue and N. Avondale Road/East College Ave. It has 15.5 foot tall ceilings, exposed steel joists and has HVAC throughout.

### Three suites remaining ranging from 1,609 - 1,643 SF and can be combined

Spaces have access to dock high door and the spaces can be combined.

- Renovated Building All new systems & restrooms
- Convenient parking
- Proximate to downtown Decatur, Avondale Estates and several new mixed use developments
- Superb regional access via I-285 and Hwy 78