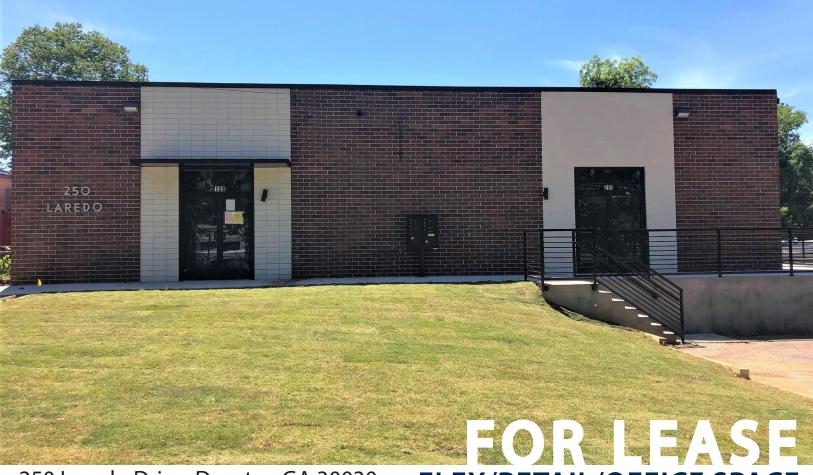

250 Laredo Drive, Decatur, GA 30030

### FLEX/RETAIL/OFFICE SPACE

# **FOR LEASE**

## FLEX/RETAIL/OFFICE SPACE 250 Laredo Drive, Decatur, GA 30030

Lease Rate: \$16 - \$18/SFNNN

REAR OF BUILDING

FOR MORE INFORMATION: Fisher Paty | 404-371-4100 | fpaty@oakrep.com