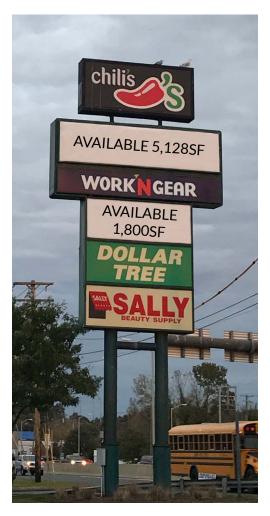

#### **SPACE DETAILS**

- 1,800sf endcap with drive thru
- -5.125sf

### **TENANTS / AVAILABILITY**

| #  | TENANT                      | Sq. Ft. |
|----|-----------------------------|---------|
| 01 | Hobby Lobby                 | 44,000  |
| 02 | Big Lots                    | 30,000  |
| 03 | TJ Maxx / HomeGoods         | 35,000  |
| 04 | Chili's                     | 6,000   |
| 05 | Available - with drive thru | 1,800   |
| 06 | Sally Beauty                | 2,000   |
| 07 | Available                   | 5,128   |
| 08 | Work'n Gear                 | 5,678   |
| 09 | Dollar Tree                 | 9,050   |