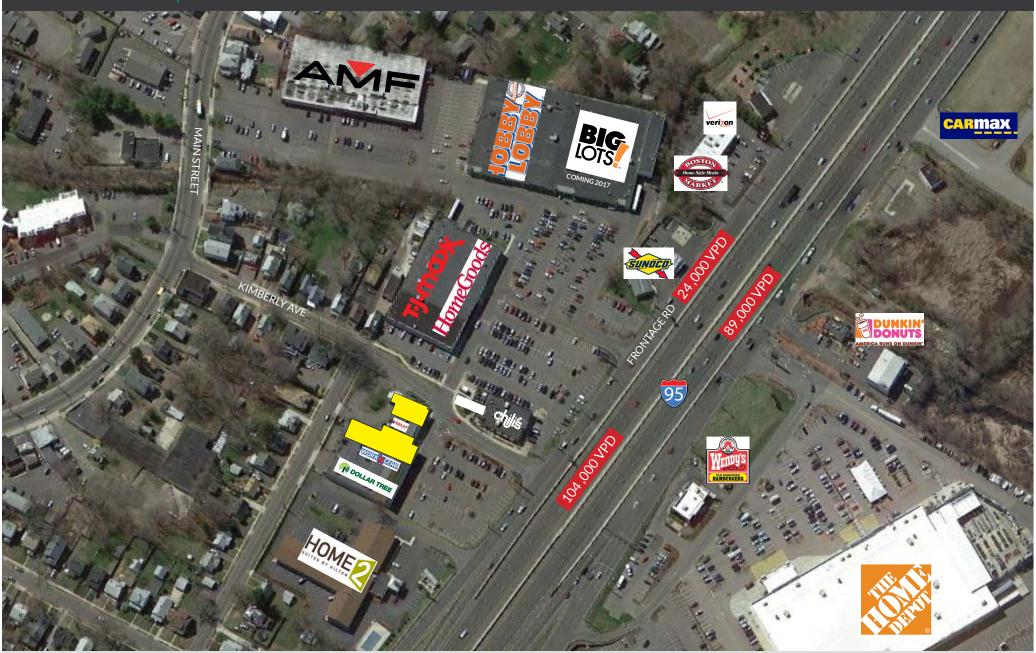

### PROPERTY INFORMATION

- GLA 200.000sf
- Directly off and visible from I-95 with full interchange
- Extremely successful Shopping Center serving entire shoreline and I-95 corridor
- Billboard pylon signage visible from I-95
- Population of 93,000 within 3 miles, plus a daytime business population of 76,000 people within 3 miles

### **TENANTS / AVAILABILITY**

| #  | TENANT                      | Sq. Ft. |
|----|-----------------------------|---------|
| 01 | Hobby Lobby                 | 44,000  |
| 02 | Big Lots                    | 30,000  |
| 03 | TJ Maxx / HomeGoods         | 35,000  |
| 04 | Chili's                     | 6,000   |
| 05 | Available - with drive thru | 1,800   |
| 06 | Sally Beauty                | 2,000   |
| 07 | Available                   | 5,128   |
| 08 | Work'n Gear                 | 5,678   |
| 09 | Dollar Tree                 | 9,050   |