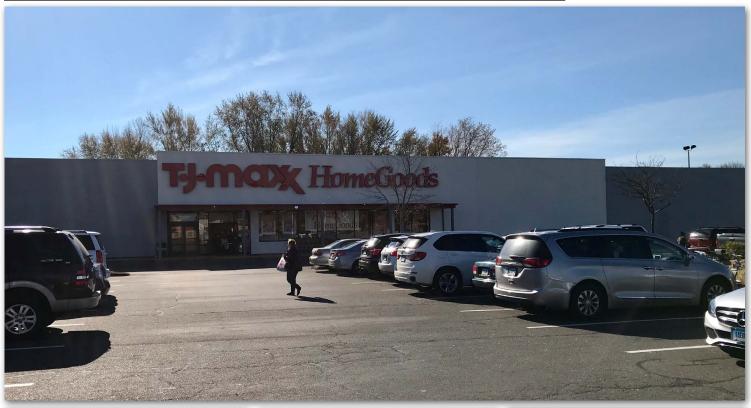

78 FRONTAGE ROAD | EAST HAVEN, CT 06512

**ANCHORED BY** 

**AVAILABLE 1,800SF - 5,125SF** 

### PROPERTY INFORMATION

- GLA 200.000sf
- Directly off and visible from I-95 with full interchange
- Extremely successful Shopping Center serving entire shoreline and I-95 corridor
- Billboard pylon signage visible from I-95
- Population of 93,000 within 3 miles, plus a daytime business population of 76,000 people within 3 miles