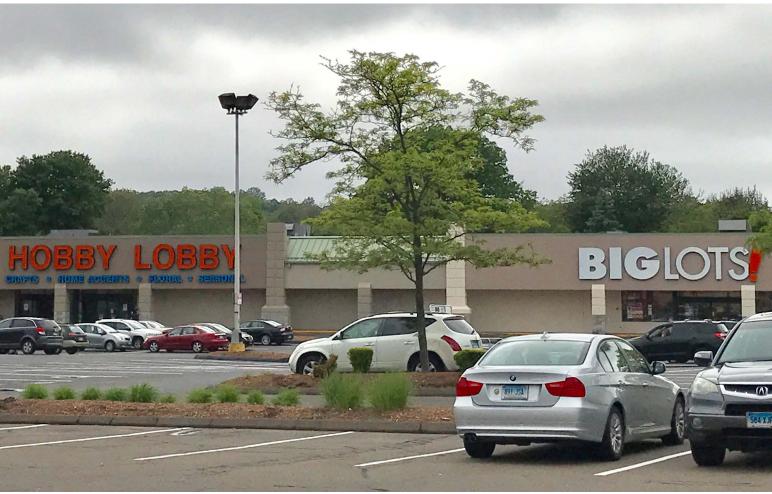

### **TENANTS / AVAILABILITY**

| #  | TENANT                      | Sq. Ft. |
|----|-----------------------------|---------|
| 01 | Hobby Lobby                 | 44,000  |
| 02 | Big Lots                    | 30,000  |
| 03 | TJ Maxx / HomeGoods         | 35,000  |
| 04 | Chili's                     | 6,000   |
| 05 | Available - with drive thru | 1,800   |
| 06 | Sally Beauty                | 2,000   |
| 07 | Available                   | 5,128   |
| 08 | Work'n Gear                 | 5,678   |
| 09 | Dollar Tree                 | 9,050   |