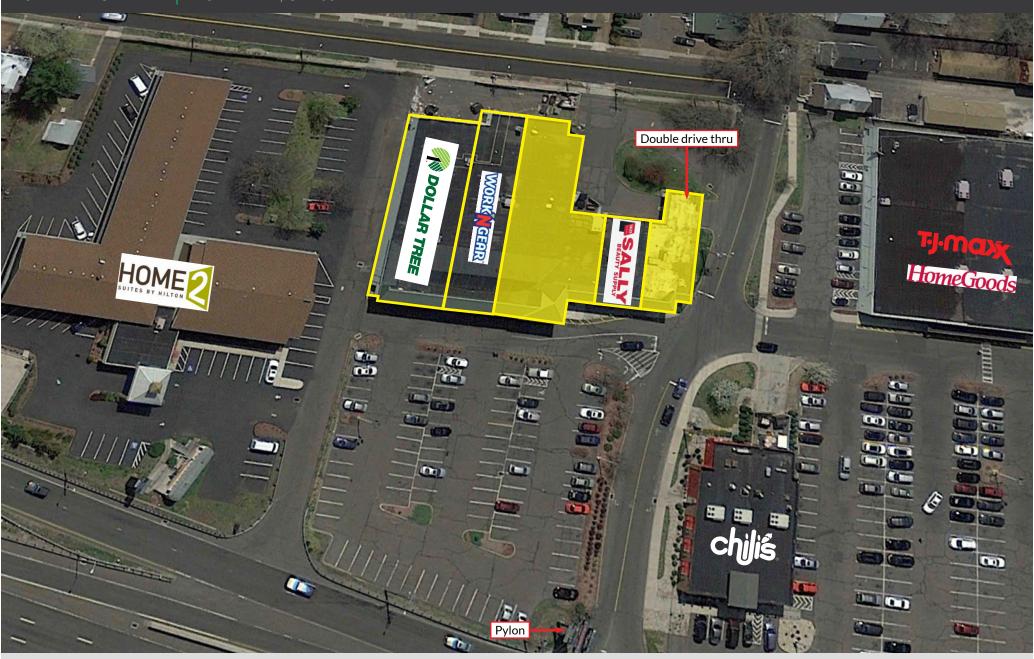

#### **SPACE DETAILS**

- 1,800sf endcap with drive thru
- -5.125sf

### **TENANTS / AVAILABILITY**

| #  | TENANT                      | Sq. Ft. |
|----|-----------------------------|---------|
| 01 | Hobby Lobby                 | 44,000  |
| 02 | Big Lots                    | 30,000  |
| 03 | TJ Maxx / HomeGoods         | 35,000  |
| 04 | Chili's                     | 6,000   |
| 05 | Available - with drive thru | 1,800   |
| 06 | Sally Beauty                | 2,000   |
| 07 | Available                   | 5,128   |
| 08 | Work'n Gear                 | 5,678   |
| 09 | Dollar Tree                 | 9,050   |