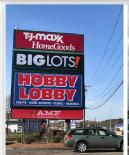

### **TENANTS / AVAILABILITY**

| #  | TENANT                      | Sq. Ft. |
|----|-----------------------------|---------|
| 01 | Hobby Lobby                 | 44,000  |
| 02 | Big Lots                    | 30,000  |
| 03 | TJ Maxx / HomeGoods         | 35,000  |
| 04 | Chili's                     | 6,000   |
| 05 | Available - with drive thru | 1,800   |
| 06 | Sally Beauty                | 2,000   |
| 07 | Available                   | 5,128   |
| 08 | Work'n Gear                 | 5,678   |
| 09 | Dollar Tree                 | 9,050   |