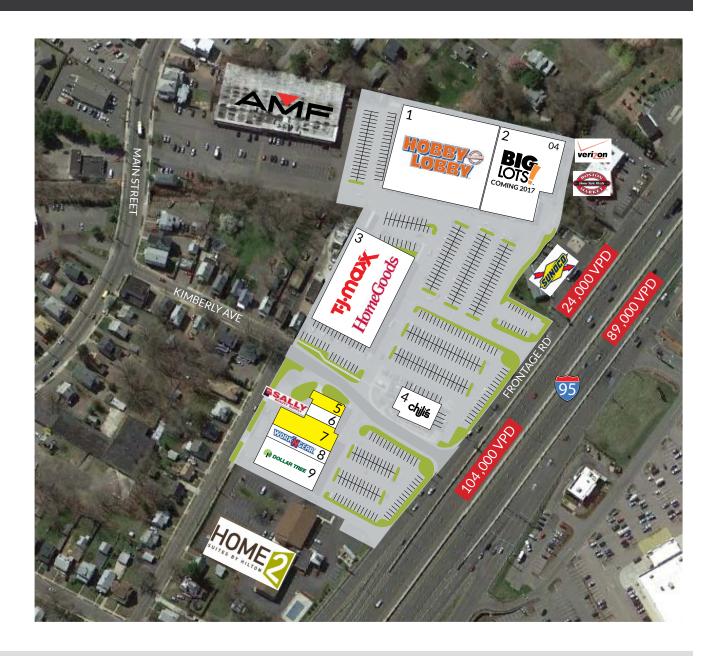

### **TENANTS / AVAILABILITY**

| #  | TENANT                      | Sq. Ft. |
|----|-----------------------------|---------|
| 01 | Hobby Lobby                 | 44,000  |
| 02 | Big Lots                    | 30,000  |
| 03 | TJ Maxx / HomeGoods         | 35,000  |
| 04 | Chili's                     | 6,000   |
| 05 | Available - with drive thru | 1,800   |
| 06 | Sally Beauty                | 2,000   |
| 07 | Available                   | 5,128   |
| 08 | Work'n Gear                 | 5,678   |
| 09 | Dollar Tree                 | 9,050   |

#### GLA 200,000sf

Available

Lease Out

Occupied

78 FRONTAGE ROAD | EAST HAVEN, CT 06512