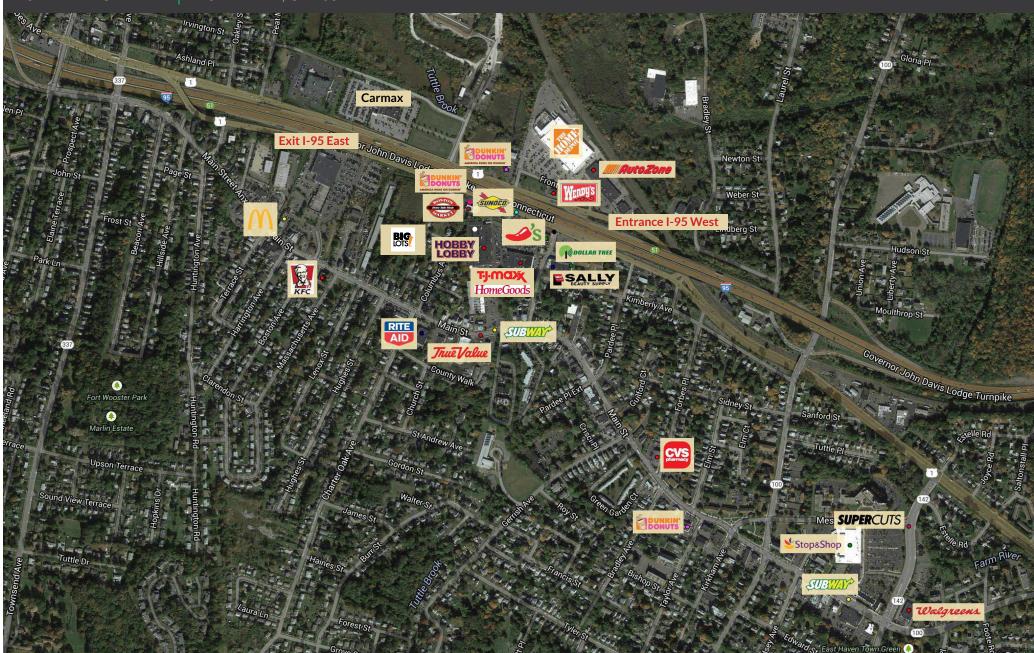

### PROPERTY INFORMATION

- GLA 200.000sf
- Directly off and visible from I-95 with full interchange
- Extremely successful Shopping Center serving entire shoreline and I-95 corridor
- Billboard pylon signage visible from I-95
- Population of 93,000 within 3 miles, plus a daytime business population of 76,000 people within 3 miles

### **TENANTS / AVAILABILITY**

| #  | TENANT                      | Sq. Ft. |
|----|-----------------------------|---------|
| 01 | Hobby Lobby                 | 44,000  |
| 02 | Big Lots                    | 30,000  |
| 03 | TJ Maxx / HomeGoods         | 35,000  |
| 04 | Chili's                     | 6,000   |
| 05 | Available - with drive thru | 1,800   |
| 06 | Sally Beauty                | 2,000   |
| 07 | Available                   | 5,128   |
| 08 | Work'n Gear                 | 5,678   |
| 09 | Dollar Tree                 | 9,050   |

#### GLA 200,000sf

Available

Lease Out

Occupied

78 FRONTAGE ROAD | EAST HAVEN, CT 06512