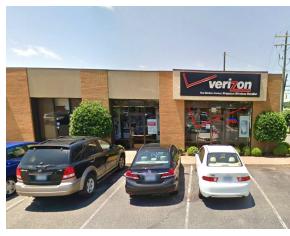

## **Property Features**

- End cap space available; formerly Verizon
- 3-5-year lease term preferred
- · Beautiful landscaping
- Anchored by Batteries + Bulbs; with an excellent variety of tenants
- Gross lease rates
- High traffic count on busy Route 3 51,000 VPD
- Road signage available
- 119 Parking spaces

| Specifications |                           |
|----------------|---------------------------|
| Available SF   | Unit 1998 - 2,000 SF      |
| Lease Rate     | Unit 1998 - \$4,000/month |
| Timing         | Available September 1     |