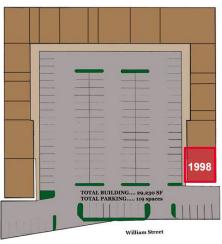

## FOR LEASE Westwood Village

1924 - 1998 William Street | Fredericksburg, VA 22401

## **Property Features**

- End cap space available; formerly Verizon
- 3-5-year lease term preferred
- · Beautiful landscaping
- Anchored by Batteries + Bulbs; with an excellent variety of tenants
- Gross lease rates
- High traffic count on busy Route 3 51,000 VPD
- Road signage available
- 119 Parking spaces

| Specifications |                           |
|----------------|---------------------------|
| Available SF   | Unit 1998 - 2,000 SF      |
| Lease Rate     | Unit 1998 - \$4,000/month |
| Timing         | Available September 1     |