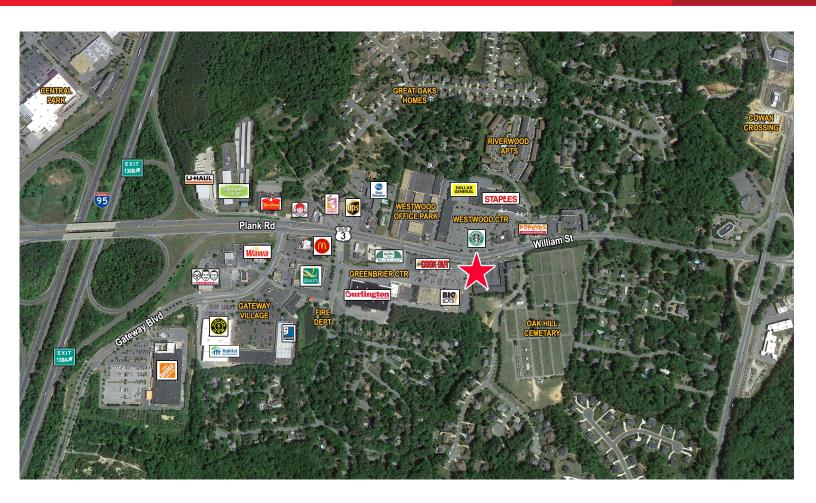

## FOR LEASE Westwood Village

1924 - 1998 William Street | Fredericksburg, VA 22401

## **Property Features**

- End cap space available; formerly Verizon
- 3-5-year lease term preferred
- · Beautiful landscaping
- Anchored by Batteries + Bulbs; with an excellent variety of tenants
- Gross lease rates
- High traffic count on busy Route 3 51,000 VPD
- Road signage available
- 119 Parking spaces