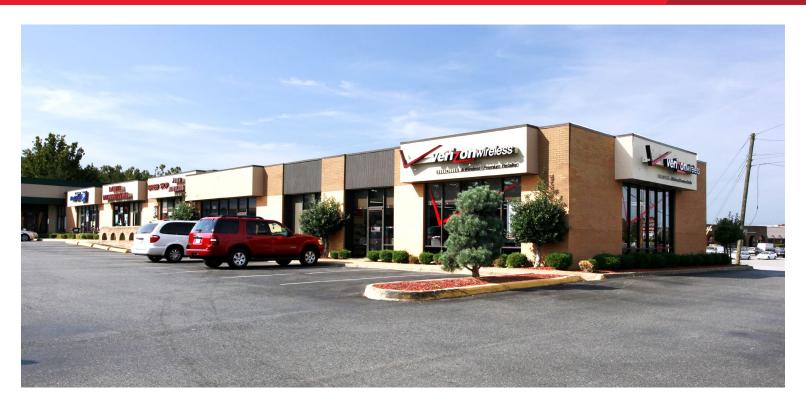

## FOR LEASE Westwood Village

1924 - 1998 William Street | Fredericksburg, VA 22401

## **Property Features**

- End cap space available; formerly Verizon
- 3-5-year lease term preferred
- · Beautiful landscaping
- Anchored by Batteries + Bulbs; with an excellent variety of tenants
- Gross lease rates
- High traffic count on busy Route 3 51,000 VPD
- Road signage available
- 119 Parking spaces