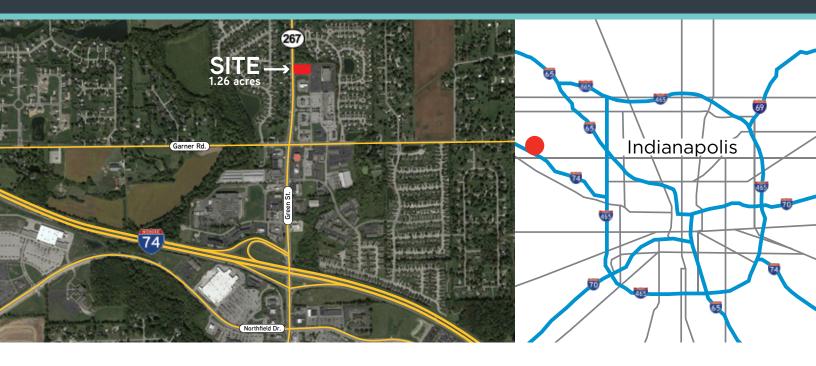

# HIGHLY VISIBLE 1.26 ACRES

FOR SALE // LAND 1561 North Green Street // Brownsburg, IN 46112

### VISIBLE CORNER OUTLOT // BROWNSBURG

This 1.26 acre property is located on the north outlot of Green Street Square, a shopping center anchored by Boulder Creek Restaurant, and is adjacent to the Brownsburg 8 Theater. This location is convenient to area retail and other amenities, and sits on SR 267 less than a mile from the I-74 interchange.