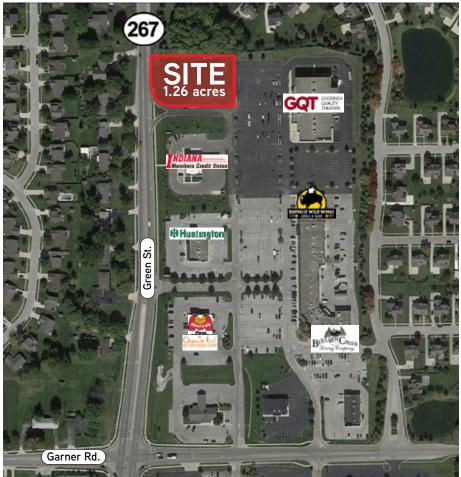

#### 1561 NORTH GREEN ST. // AREA BUSINESSES

### VISIBLE CORNER OUTLOT // BROWNSBURG

This 1.26 acre property is located on the north outlot of Green Street Square, a shopping center anchored by Boulder Creek Restaurant, and is adjacent to the Brownsburg 8 Theater. This location is convenient to area retail and other amenities, and sits on SR 267 less than a mile from the I-74 interchange.