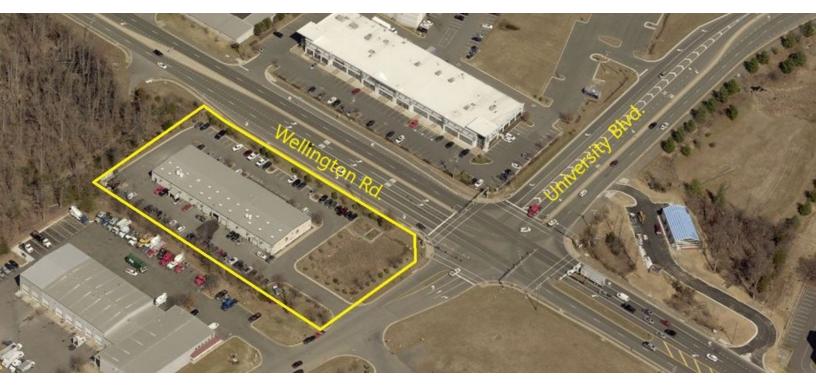

#### **LOCATION OVERVIEW**

Highly visible location at the corner of the lighted intersection of Wellington Rd. and University Blvd. 380+ feet of frontage on Wellington Rd. with 16,000 VPD. Less than 1 mile from Gainesville's large retail center Virginia Gateway. Just 1.5 miles from Rt. 29/Lee Hwy & 2 miles from I-66. Prince William County 12th ranked by Forbes, Inc.