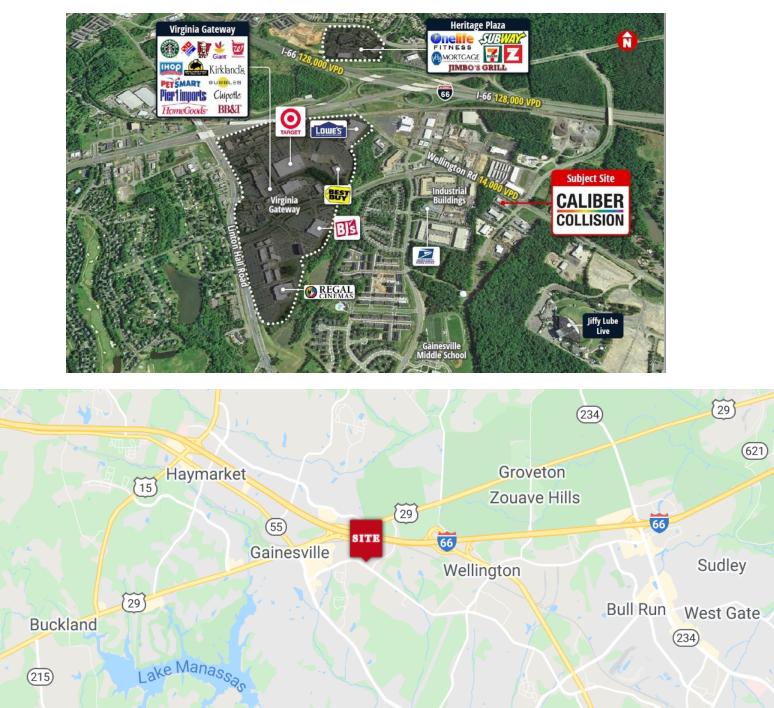

#### **LOCATION OVERVIEW**

Highly visible location at the corner of the lighted intersection of Wellington Rd. and University Blvd. 380+ feet of frontage on Wellington Rd. with 16,000 VPD. Less than 1 mile from Gainesville's large retail center Virginia Gateway. Just 1.5 miles from Rt. 29/Lee Hwy & 2 miles from I-66. Prince William County 12th ranked by Forbes, Inc.