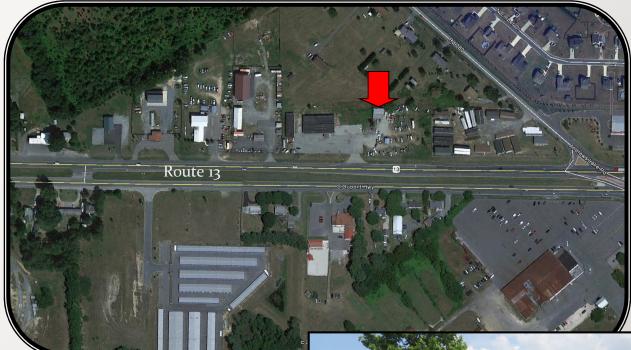

## PROPERTY FOR LEASE

10005 S DuPont Hwy

Felton, DE 19943

• Lease Price: \$2,000 per month NNN

• Total square footage: 1,400+/- SF

Acreage: .90+/- acres

• Zoning: BG

• Traffic Count: 26,539 AADT 2005