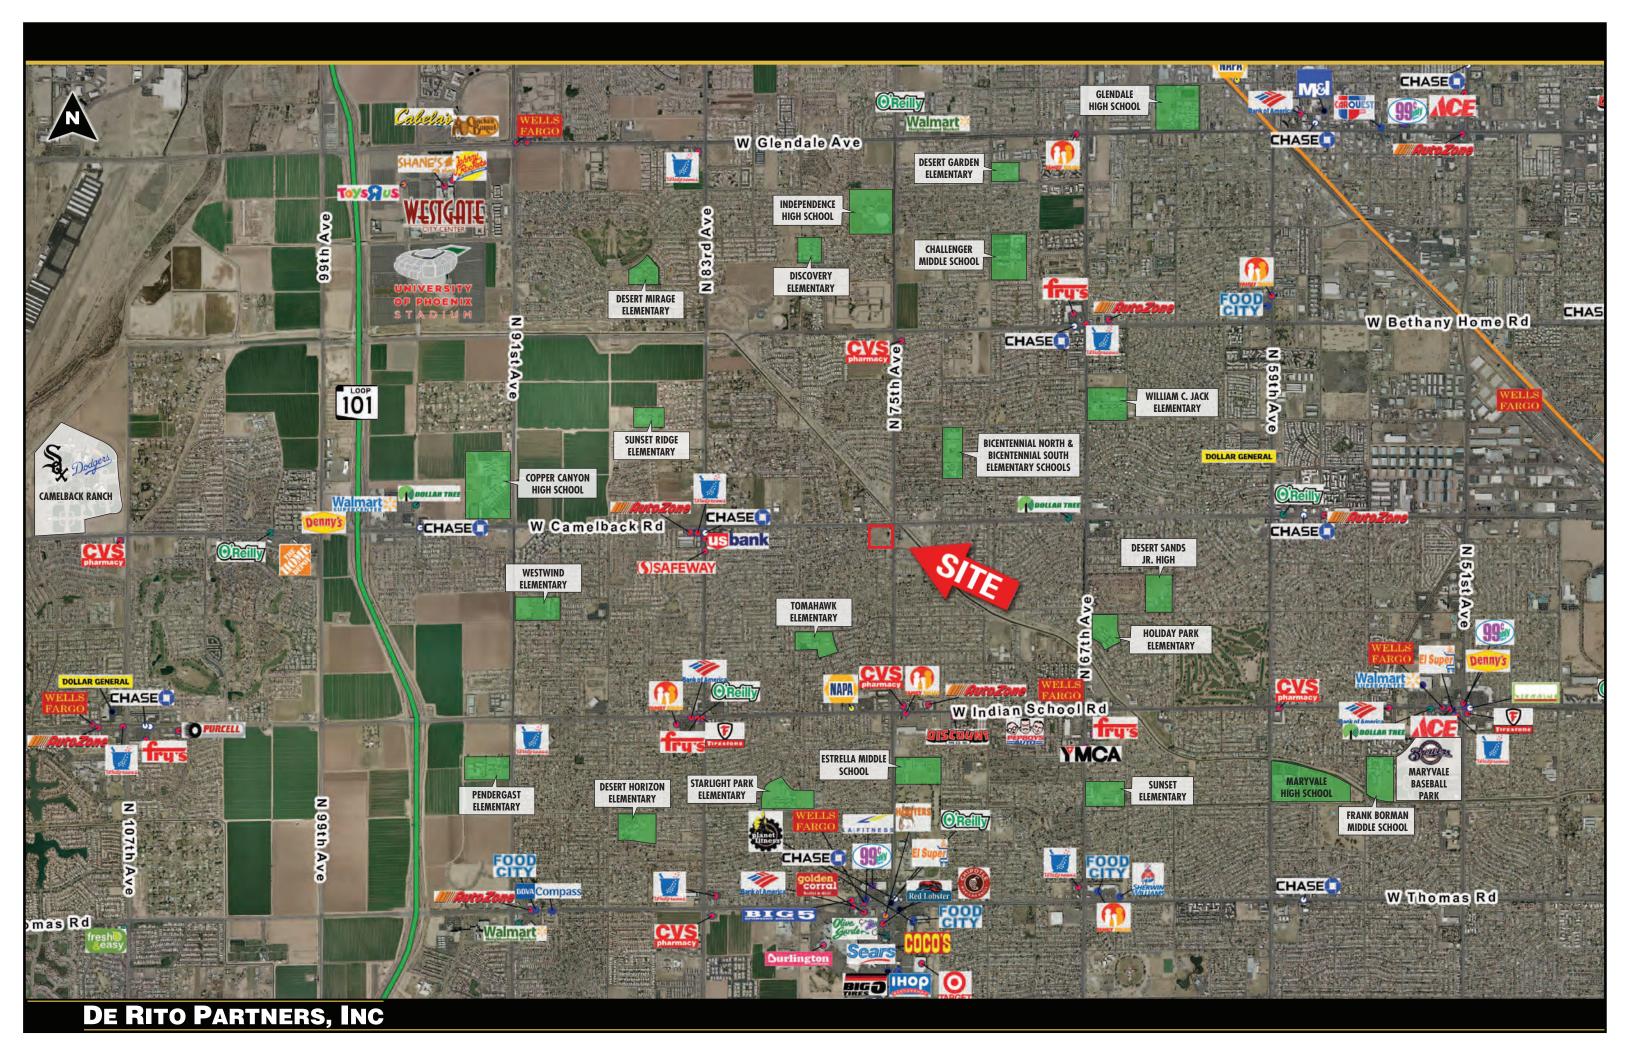

# AVAILABLE LAND IN DENSE WEST PHOENIX AREA

Southwest Corner of 75th Avenue & Camelback Road - Phoenix, Arizona

### **PROJECT HIGHLIGHTS**

- Prime infill commercial corner in dense residential area
- Nearly 44,000 cars per day through intersection
- More than 25,000 residents in 1-mile radius
- Site is 3 miles from I-10 & Loop 101 Freeway
- C-2 Zoning