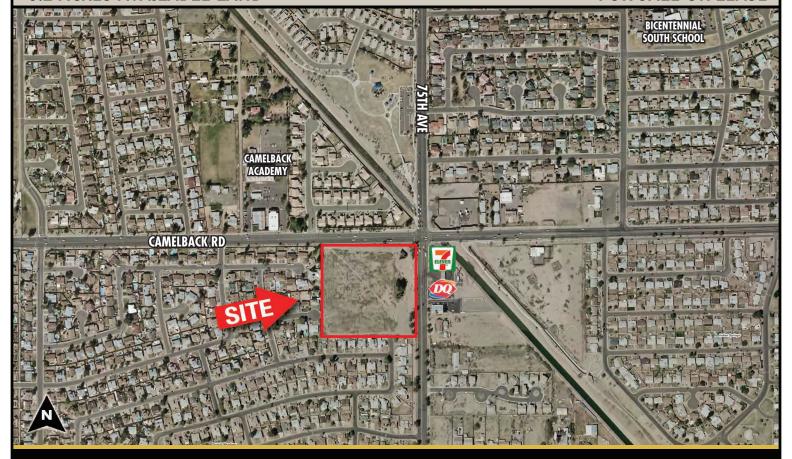

# AVAILABLE LAND IN DENSE WEST PHOENIX AREA

Southwest Corner of 75th Avenue & Camelback Road - Phoenix, Arizona

### 8.2 ACRES AVAILABLE LAND

### **PROJECT HIGHLIGHTS**

- Prime infill commercial corner in dense residential area
- Nearly 44,000 cars per day through intersection
- More than 25,000 residents in 1-mile radius
- Site is 3 miles from I-10 & Loop 101 Freeway
- C-2 Zoning