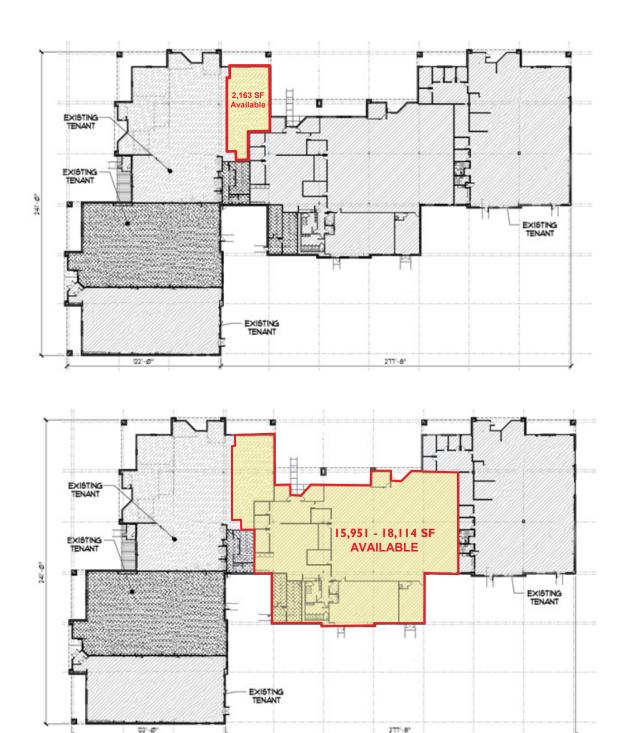

## 275 WEST SCHROCK ROAD WESTERVILLE, OHIO 43081

OFFICE FOR LEASE

2,163 – 18,114 SF Available

## PROPERTY FEATURES

- · Excellent visibility and access
- · Building and monument signage available
- Utilities/Janitorial: tenant contracts directly for utilities and janitorial service company

| OVERVIEW                         |                   |
|----------------------------------|-------------------|
| AVAILABLE                        | 2,163 – 18,114 SF |
| PARKING                          | 7/1,000 SF        |
| 2014 ESTIMATED OPERATING EXPENSE | \$4.69/SF         |
| LEASE RATE                       | \$12.00/SF Net    |