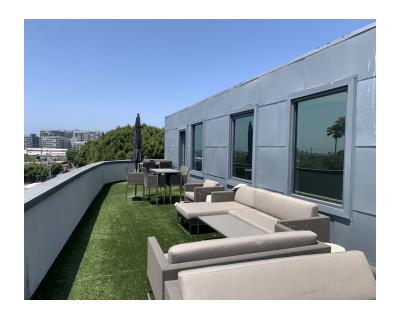

Layout Encompasses the entire 3rd and 4th floors

with a staircase through the middle

6 offices Private rooftop
3 conference rooms 1 photo studio
41 work stations Private restrooms

Reception Kitchen

Storage room Mail/supply area