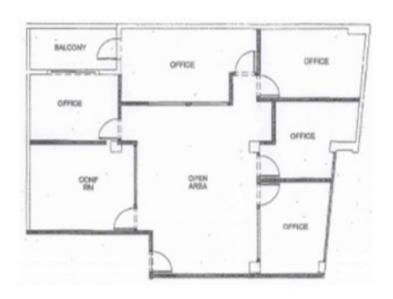

#### PROPERTY PROFILE

Suite 201/202

SF Available 2,883 RSF

Asking Rent \$3.85 FSG

Available Immediately

Term Through December 31, 2022

Furniture Negotiable

Parking 7 reserved stalls

Layout 6 windowed offices

1 conference room

1 interior office Kitchenette

Private patio Open area