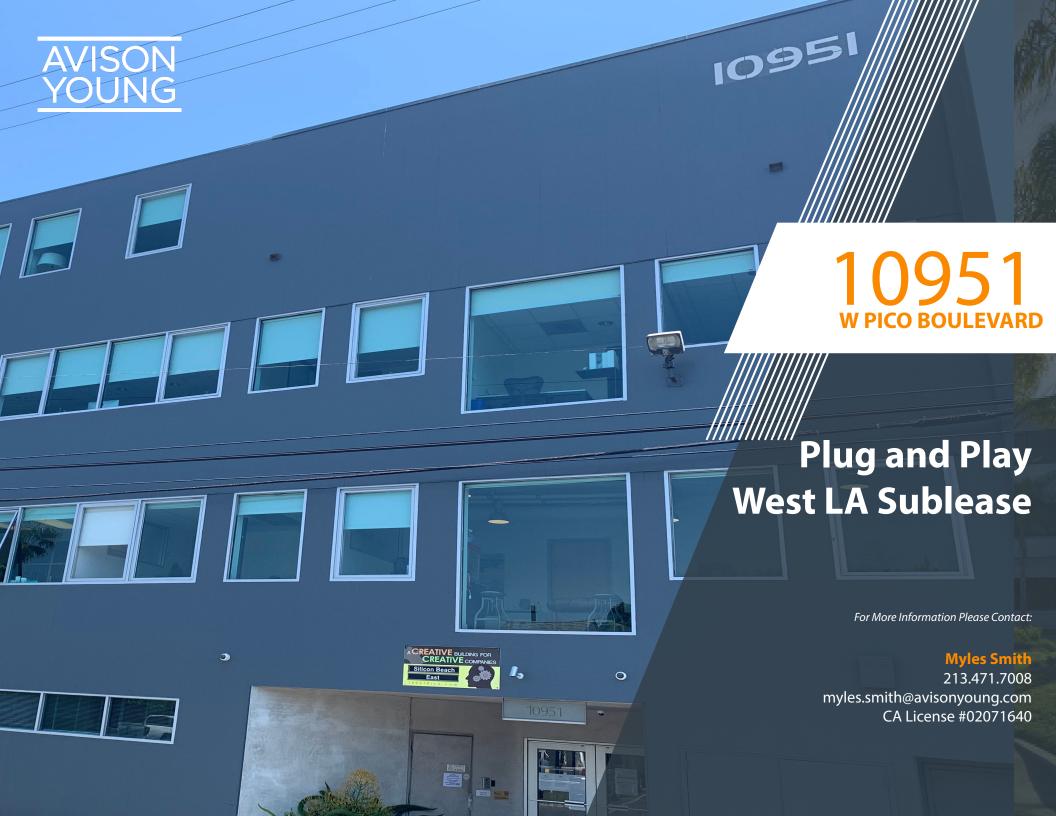

Suite 300

#### PROPERTY PROFILE

Suite 300

SF Available 10,113 RSF

Asking Rent \$3.85 FSG

Available Immediately

Term Through December 31, 2022

Furniture Negotiable

Parking 30 reserved stalls