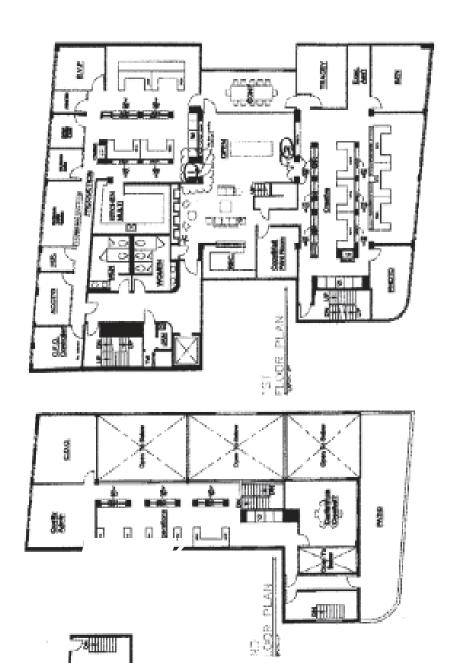

Layout Encompasses the entire 3rd and 4th floors

with a staircase through the middle

6 offices Private rooftop
3 conference rooms 1 photo studio
41 work stations Private restrooms

Reception Kitchen

Storage room Mail/supply area