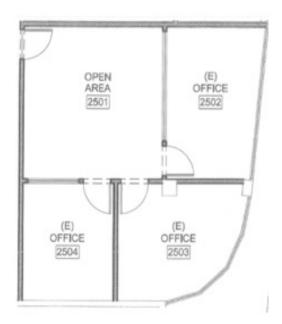

#### PROPERTY PROFILE

Suite 201/202

SF Available 2,883 RSF

Asking Rent \$3.85 FSG

Available Immediately

Term Through December 31, 2022

Furniture Negotiable

Parking 7 reserved stalls

Layout 6 windowed offices

1 conference room

1 interior office Kitchenette

Private patio Open area