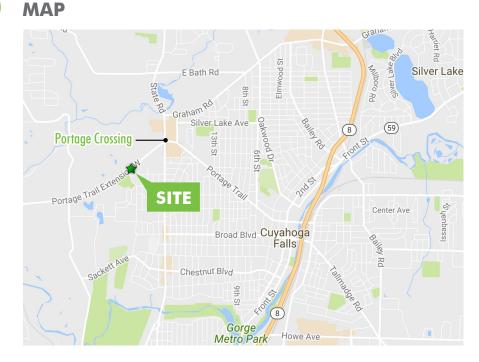

# **PROPERTY DETAILS**

Join Summa Health Practitioners in this new built-to-suit office/medical building in the Portage Bluffs Complex located a 1/4 mile west of State Road and the new Portage Crossings. Accessible to numerous restaurants, shopping and dense population in the heart of Cuyahoga Falls.

+ Two blocks from Portage Crossings Retail Development west of State Road

© 2019 CBRE, Inc. All rights reserved. This information has been obtained from sources believed reliable, but has not been verified for accuracy or completeness. You should conduct a careful, independent investigation of the property and verify all information. Any reliance on this information is solely at your own risk. CBRE and the CBRE logo are service marks of CBRE, Inc. All other marks displayed on this document are the property of their respective owners. Photos herein are the property of their respective owners. Use of these images without the express written consent of the owner is prohibited.