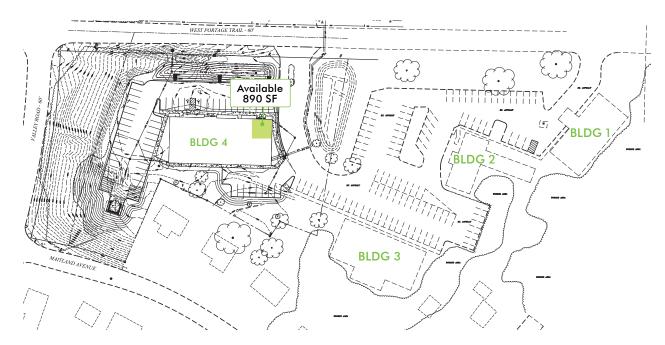

- + Remaining 890 SF corner unit available
- + Tenant to pay rent, NNN's and all utilities
- + Starting rent \$14.50 NNN with \$35/SF TI allowance (additional TI available)

# SITE PLAN