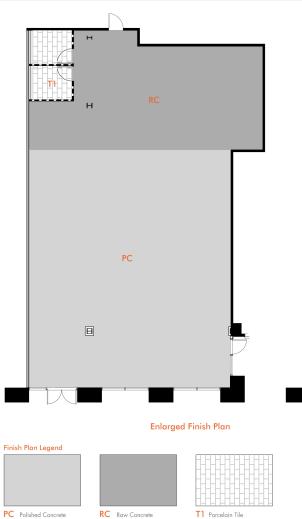

### FLOOR PLAN - RETAIL

Suite 107\* 3,623 RSF

Available Now

\* Free retail parking in rear and on street. Medical uses approved on ground floor.

Site Plan

Armstrong Axiom Classic Trim

**Ceiling Notes** Note #1 Open Ceiling to structure above Note #2 Gypsum Ceiling

©2019 JONES LANG LASALLE IP, INC. ALL RIGHTS RESERVED. ALL INFORMATION CONTAINED HEREIN IS FROM SOURCES DEEMED RELIABLE; HOWEVER, NO REPRESENTATION OR WARRANTY IS MADE TO THE ACCURACY THEREOF.

Armstrong Ultima Beveled Tegular