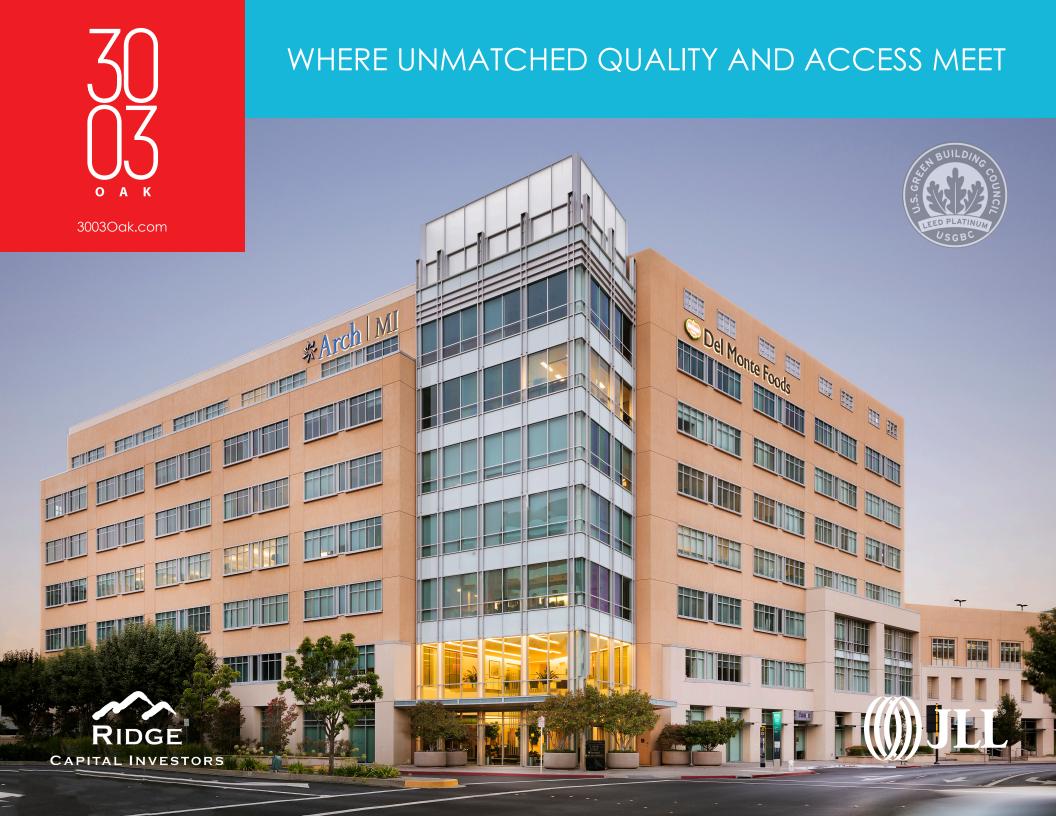

## WHERE UNMATCHED QUALITY AND ACCESS MEET

### **BUILDING FEATURES**

### YOUR BUILDING

- Largest solar electric system (97 kW ) on a commercial office building in Contra Costa County
- 100% back-up power (3 days) for office building, including HVAC
- Ultraviolet germicidal lamps installed to improve indoor air quality
- Building top, monument and parapet signage available
- Ample on-site parking 2.7/1,000 with EV car-charging stations
- Bicycle storage lockers
- On-site restaurant and security 7 days per week
- Outdoor seating areas

LEED PLATINUM CERTIFIED

BUILDING TOP SIGNAGE AVAILABLE

UNMATCHED VIEWS

EFFICIENT FLOOR PLATES

PLENTIFUL AMENITIES

CONVENIENT TRANSPORTATION ACCESS