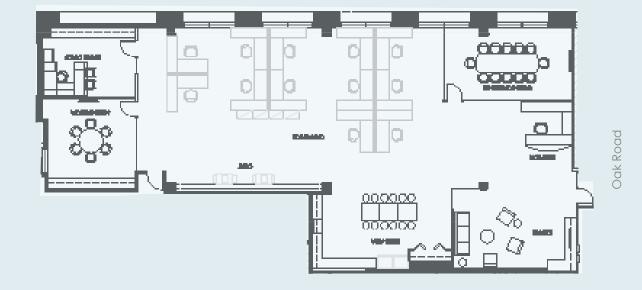

### SUITE 110

| Private office      | 1  |
|---------------------|----|
| Work Stations (6x6) | 12 |
| Small Conference    | 1  |
| Large Conference    | 1  |
| Break room          | 1  |
| Lounge              | 1  |
| Reception           | 1  |

### Suite 110 4,952 RSF

Available Now

Site Plan