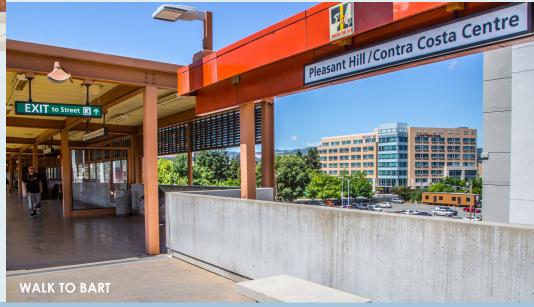

### YOUR NEIGHBORHOOD

- Across from Pleasant Hill BART station and Contra Costa Centre Transit Village
- Near restaurants, coffee, hotels, health clubs, offices, housing, major retailers
- Close to I-680 interchange
- Friday night food and beer trucks
- Access to Iron Horse Trail

### YOUR COMMUTE

DRIVE - Ample on-site parking 2.7/1,000 with EV car-charging stations

- BART Directly across from the Pleasant Hill BART station
- BIKE Bicycle storage lockers available
- **CARPOOL** Participates in Contra Costa Centre vanpool, carpool and free shuttle services