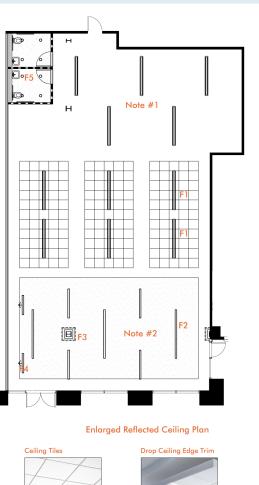

### FLOOR PLAN - RETAIL

Suite 107\* 3,623 RSF

Available Now

\* Free retail parking in rear and on street. Medical uses approved on ground floor.

Site Plan

Armstrong Axiom Classic Trim

**Ceiling Notes** Note #1 Open Ceiling to structure above Note #2 Gypsum Ceiling

**1st Floor Key Plan** 

F1 OCL Duo Pendant

F2 Finelite Recessed Linear HP-4 R

F3 Luminii LineLED 18 Cove Light

#### F4 Finelite Recessed Wall Wash HP-4

F5 3G Trimless Recessed Downlight

FOR LEASING INFORMATION