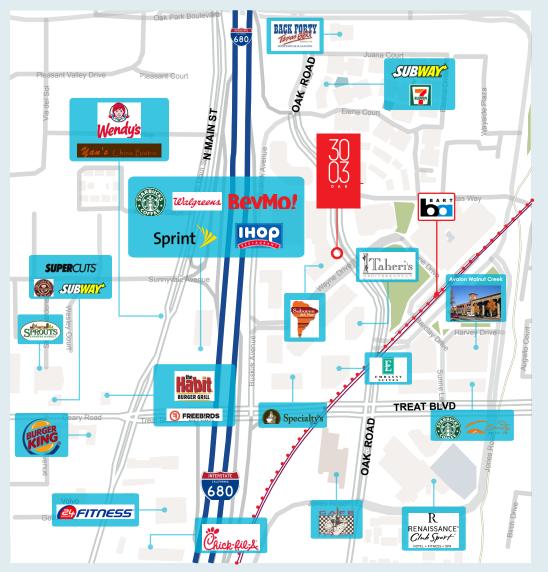

### AMENITIES MAP

ACCESS TO TRANSPORTATION, HIGHWAY AND GREAT WALKABLE AMENITIES

### YOUR NEIGHBORHOOD

- Across from Pleasant Hill BART station and Contra Costa Centre Transit Village
- Near restaurants, coffee, hotels, health clubs, offices, housing, major retailers
- Close to I-680 interchange
- Friday night food and beer trucks
- Access to Iron Horse Trail

### YOUR COMMUTE

DRIVE - Ample on-site parking 2.7/1,000 with EV car-charging stations

- BART Directly across from the Pleasant Hill BART station
- BIKE Bicycle storage lockers available
- **CARPOOL** Participates in Contra Costa Centre vanpool, carpool and free shuttle services