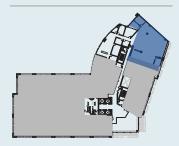

### **HYPOTHETICAL FLOOR PLAN - 4TH FLOOR**

Floor plan

4th Floor

Suite 410 3,696 RSF

Available Now

#### **SUITE 410**

| Private office       | 4  |
|----------------------|----|
| Workstations (6'X6') | 11 |
| Reception            | 1  |
| Collaborative Area   | 1  |
| MD conference        | 1  |
| Break area           | 1  |
|                      |    |

### Site Plan