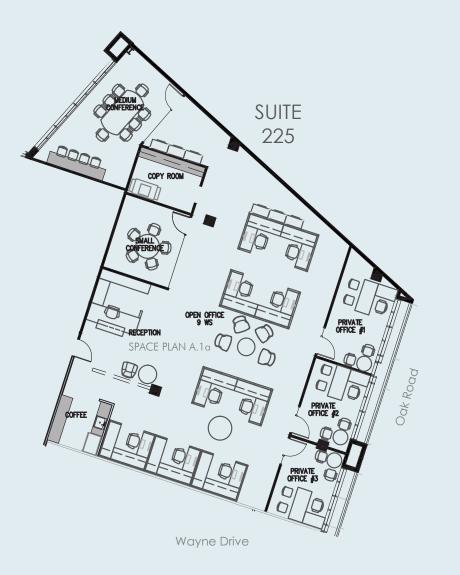

### HYPOTHETICAL FLOOR PLAN - SECOND FLOOR

Suite 225 3,569 RSF

Available Now

#### **SUITE 225** Private office 3 Workstations (6'X6') 9 Reception 1 SM conference 1 MD conference 1 Break area 1

Site Plan