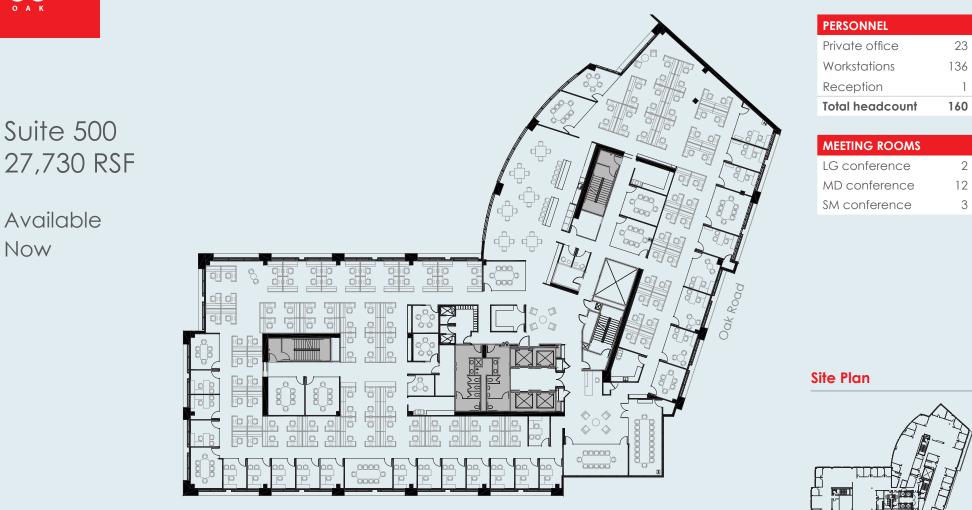

### Medical and Professional Options Ranging From ±2,000 — ±28,000 RSF

#### **Available Space**

|   | Available sp |        |           |                                                                                       |  |
|---|--------------|--------|-----------|---------------------------------------------------------------------------------------|--|
|   | SUITE/FLOOR  | RSF    | AVAILABLE | FEATURES                                                                              |  |
|   | 107*         | 3,623  | Now       | Prime retail or medical office                                                        |  |
|   |              |        |           | Eyebrow Signage on Oak Road                                                           |  |
|   | 109*         | 2,081  | Now       | Prime retail or medical office                                                        |  |
|   |              |        |           | Eyebrow Signage on Oak Road                                                           |  |
|   | 110          | 4,952  | Now       | Creative office with high ceilings and<br>extended glass line<br>Prime medical office |  |
|   | 225          | 3,569  | Now       | Spec office improvements with views                                                   |  |
|   | 410          | 3,696  | Now       | Customizable office improvements with views                                           |  |
| 8 | 500          | 27,730 | Now       | Customizable office improvements with views                                           |  |