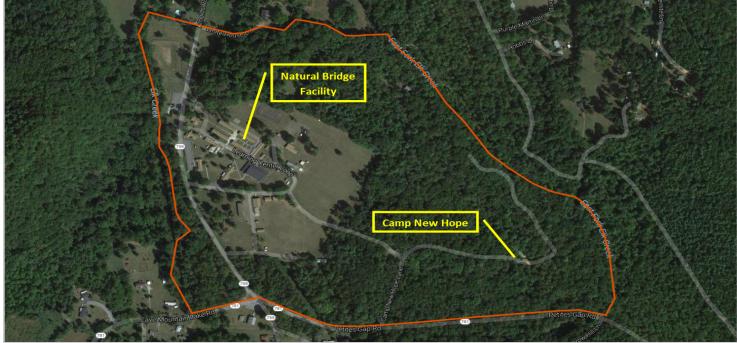

Camp New Hope opened in the southeastern portion of the property in 1973 and consists of a 2,300 SF enclosed pavilion, kitchen, restrooms, recreation and eating area, plus 3 cabins.

Department of Historic Resources indicates that although there are no records of archaeological sites on the parcel, there is a high potential for undeveloped portions to contain intact archaeological sites. Buyers encouraged to consult DHR on potential reuse options

# LOCATION MAPS

DIVARIS REAL ESTATE INC // 200 SOUTH 10TH STREET, SUITE 1010, RICHMOND, VA 23219 // DIVARIS.COM

LOCATION MAPS // 2