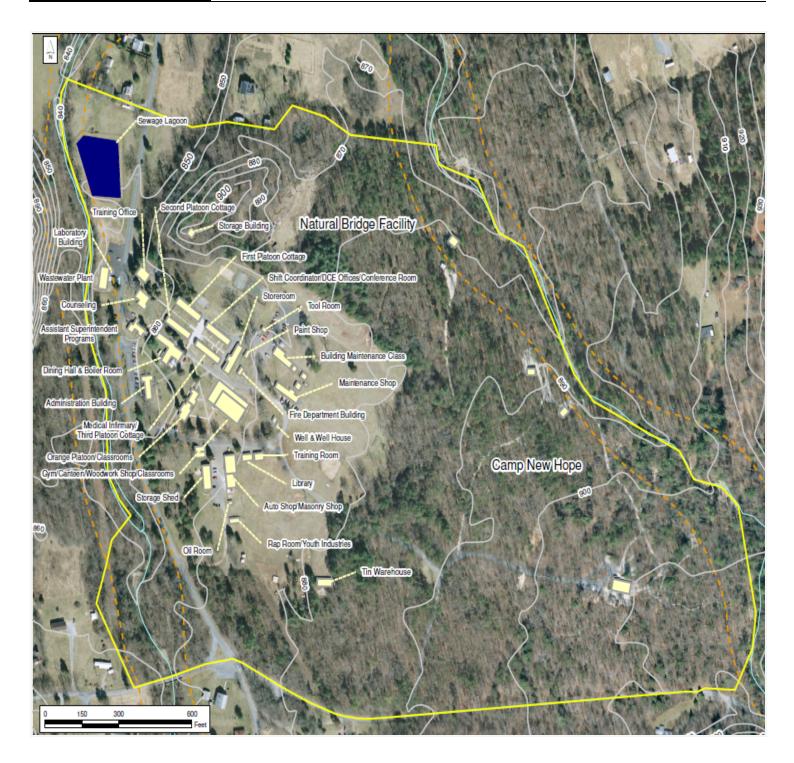

### **OFFERING SUMMARY**

**Asking Price:** \$1,150,000

**Lot Size:** 99± Acres

**Developed Acreage:** 35± Acres

**Wooded Acreage:** 64± Acres

**Buildings:** 31 Structures

**Zoning:** Conservation

District, C-1

### **PROPERTY OVERVIEW**

99 acre opportunity: 64+ acres of wooded land with 35 acres that are cleared with improvements. Improvements consist of 31 buildings, outbuildings and sheds. This property is ideal for a school, retreat facilities, recreational campgrounds, as well as many other potential uses.

Camp New Hope opened in the southeastern portion of the property in 1973 and consists of a 2,300 SF enclosed pavilion, kitchen, restrooms, recreation and eating area, plus 3 cabins.

Department of Historic Resources indicates that although there are no records of archaeological sites on the parcel, there is a high potential for undeveloped portions to contain intact archaeological sites. Buyers encouraged to consult DHR on potential reuse options