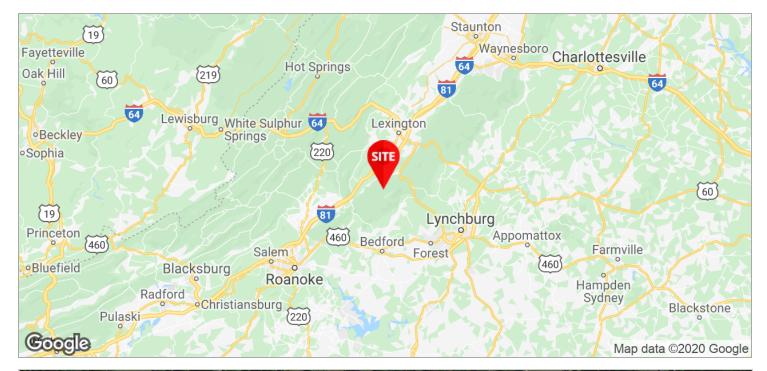

#### DISTANCE TO MILES

Roanoke: 47 Miles

Lynchburg 35 Miles

Charlottesville 86 Miles

# LOCATION MAPS

DIVARIS REAL ESTATE INC // 200 SOUTH 10TH STREET, SUITE 1010, RICHMOND, VA 23219 // DIVARIS.COM

LOCATION MAPS // 2