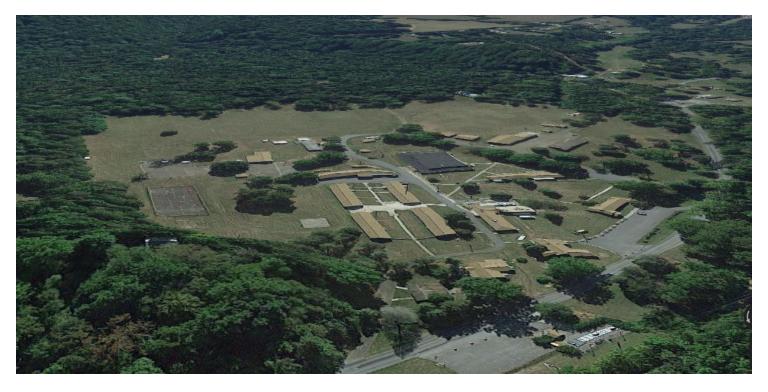

### **PROPERTY OVERVIEW**

99 acre opportunity: 64+ acres of wooded land with 35 acres that are cleared with improvements. Improvements consist of 31 buildings, outbuildings and sheds. This property is ideal for a school, retreat facilities, recreational campgrounds, as well as many other potential uses.

#### **PROPERTY HIGHLIGHTS**

- 6 miles from Natural Bridge, and only 15 minutes to I-81
- · Borders Jefferson National Forest
- Former U.S. Civilian Conservation Corp Camp.
- Property is eligible for listing as Virginia Landmarks Register and the National Register of Historic places