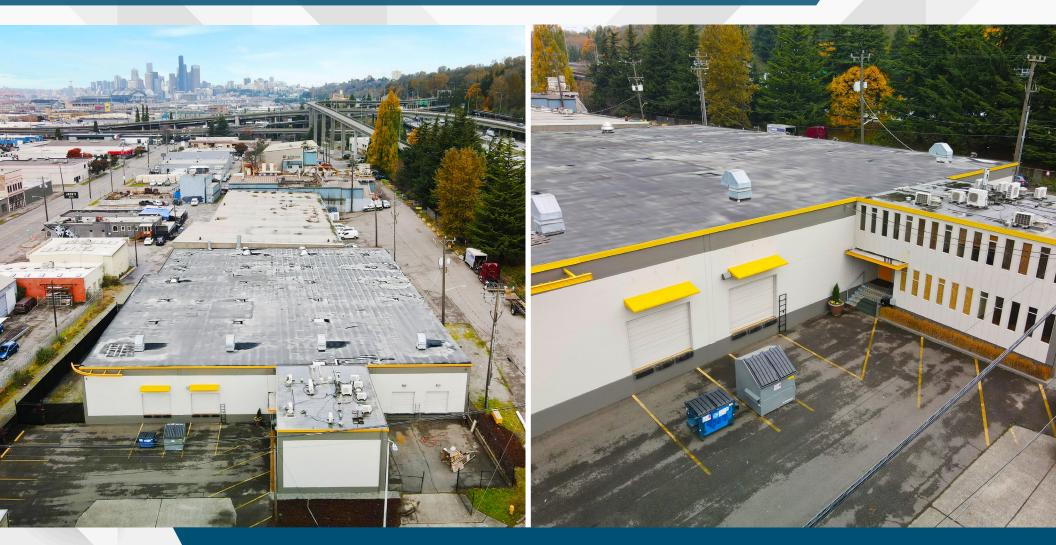

### 24,670 SF AND 4,421 SF OF OFFICE AVAILABLE NOW

- 16' CLEAR HEIGHT
- HEAVY POWER: 600 AMPS 480/277 V
- 4 DOCK HIGH DOORS / 2 DRIVE-IN DOORS
- FREE-STANDING BUILDING

- SMALL SECURED / FENCED YARD
- EASY ACCESS TO AIRPORT WAY AND I-5
- CAPITAL IMPROVEMENTS UNDERWAY

#### 818 SOUTH DAKOTA STREET, SEATTLE, WA

DOWNTOWN SEATTLE