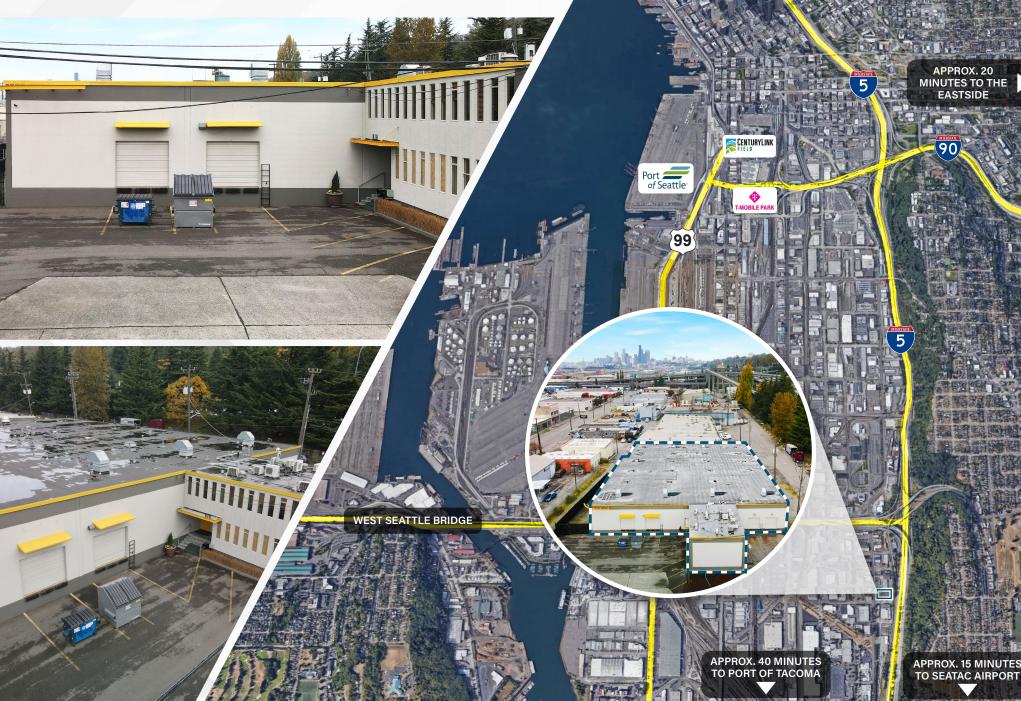

## 818 SOUTH DAKOTA STREET, SEATTLE, WA

FOR LEASE



## **MARTCAP**

NEWMARK

### 24,670 SF AND 4,421 SF OF OFFICE AVAILABLE NOW

- 16' CLEAR HEIGHT
- HEAVY POWER: 600 AMPS 480/277 V
- 4 DOCK HIGH DOORS / 2 DRIVE-IN DOORS
- FREE-STANDING BUILDING

- SMALL SECURED / FENCED YARD
- EASY ACCESS TO AIRPORT WAY AND I-5
- CAPITAL IMPROVEMENTS UNDERWAY



#### 818 SOUTH DAKOTA STREET, SEATTLE, WA

DOWNTOWN SEATTLE



# MEWMARK

TAYLOR HOFF, SIOR | 425.362.1388 | taylor.hoff@ngkf.com THAD MALLORY, SIOR | 425.362.1410 | thad.mallory@ngkf.com

1111

The distributor of this communication is performing acts for which a real estate license is required. The information contained herein has been obtained from sources deemed reliable but has not been verified and no guarantee, warranty or representation, either express or implied, is made with respect to such information. Terms of sale or lease and availability are subject to change or withdrawal without notice. 18-1023

1 1 1