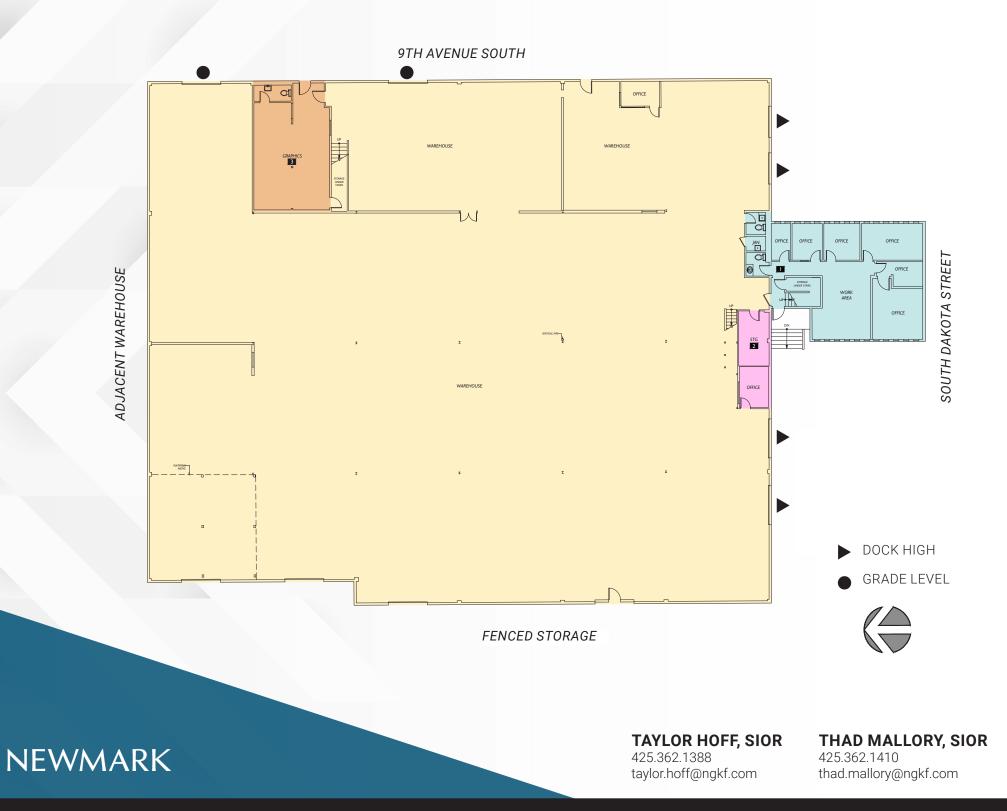

### 24,670 SF AND 4,421 SF OF OFFICE AVAILABLE NOW

- 16' CLEAR HEIGHT
- HEAVY POWER: 600 AMPS 480/277 V
- 4 DOCK HIGH DOORS / 2 DRIVE-IN DOORS
- FREE-STANDING BUILDING

- SMALL SECURED / FENCED YARD
- EASY ACCESS TO AIRPORT WAY AND I-5
- CAPITAL IMPROVEMENTS UNDERWAY