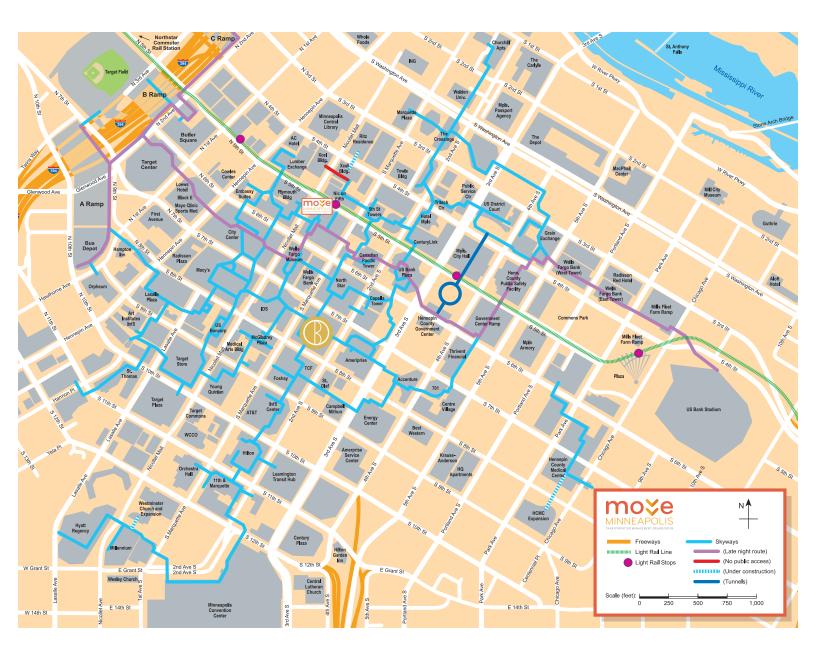

HICS** 1-mile

Population

Median Age

**Daytime Population** 

Median HH Income

Average HH Income

- Light rail service access just two blocks away
- Strong daytime population | Over 183,000 employees work downtown
- Great glass lines
- Over 43,000 downtown residents

5-mile

472,989

480,948

\$53,175

\$79,882

33.1



| 1 |
|---|

Christianson & Company COMMERCIAL REAL ESTATE SERVICES

34,759

171,402

\$51,428

\$84,783

34.1

### LISA CHRISTIANSON 952.393.1212

lisa@christiansonandco.com

## MARILYN FRITZE

612.804.4364

www.SpaceAvailableMN.com

marilyn@christiansonandco.com

This information is accurate as of the date of printing and is subject to change without notice. All information is deemed accurate, but cannot be guaranteed.

# 3 BAKER CENTER HH ouse 1

1

# **SKYWAY MAP**



# **TRAFFIC COUNTS**



**AERIAL** 



This information is accurate as of the date of printing and is subject to change without notice. All information is deemed accurate, but cannot be guaranteed.