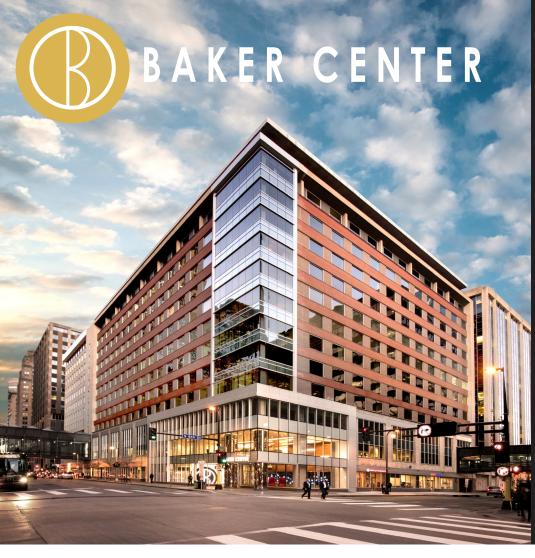

LEVEL RETAIL SPACE FOR LEASE IN DOWNTOWN MINNEAPOLIS 487 SF - 6,974 SF AVAILABLE

**SKYWAY AND STREET** 

Baker Center - the place everyone wants to be! Located in the heart of downtown, Baker Center has the highest pedestrian traffic counts in the Minneapolis skyways. Availabilities include premier street level spaces with floor to ceiling glass on the prominent Marquette Avenue, 2nd Avenue, 7th and 8th Streets, as well as highly visible skyway level spaces perfect for retail and services business. With nearly 1,000,000 square feet of newly renovated office space, the Baker Block is brimming with new tenants looking for additional amenities.