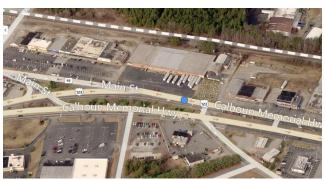

## 5424 CALHOUN MEMORIAL HWY EASLEY, SC 29640

+-48,736 SF TOTAL

GREAT LOCATION ON HWY 123 @ HWY 93

FORMER MANUFACTURING PLANT

POSSIBLE CONVERSION TO RETAIL/OFFICE SPACE

HEATED AND COOLED

**FULLY SPRINKLED** 