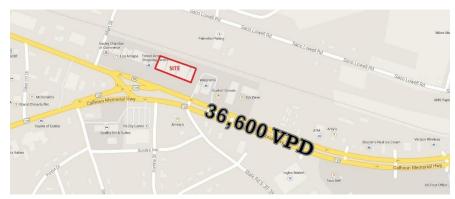

## 5424 CALHOUN MEMORIAL HWY EASLEY, SC 29640

+-48,736 SF TOTAL

GREAT LOCATION ON HWY 123 @ HWY 93

FORMER MANUFACTURING PLANT

POSSIBLE CONVERSION TO RETAIL/OFFICE SPACE

HEATED AND COOLED

**FULLY SPRINKLED** 