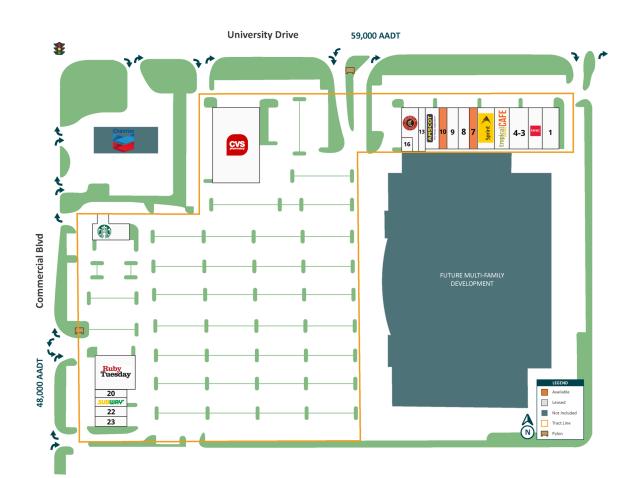

# UNIVERSAL PLAZA

5401 N University Drive, Lauderhill, FL 33351

| SUITE | TENANT NAME           | SPACE SIZE | SUITE | TENANT NAME               | SPACE SIZE | SUITE | TENANT NAME  | SPACE SIZE |
|-------|-----------------------|------------|-------|---------------------------|------------|-------|--------------|------------|
| 1     | illigal Pizza         | 1,950 SF   | 9     | Mariner Finance           | 2,000 SF   | 18    | Starbucks    | 2,146 SF   |
| 2     | GNC                   | 1,470 SF   | 10    | Available                 | 1,500 SF   | 19    | Ruby Tuesday | 5,580 SF   |
| 3-4   | Universal Nails       | 2,540 SF   | 11    | Amscot Financial          | 2,800 SF   | 20    | Nails 4 U    | 900 SF     |
| 5     | Tropical Smoothie     | 1,600 SF   | 13    | Country Line Chiropractic | 1,600 SF   | 21    | Subway       | 1,080 SF   |
| 6     | Sprint                | 2,500 SF   | 14    | Chipotle                  | 2,689 SF   | 22    | China Sky    | 885 SF     |
| 7     | Available             | 1,110 SF   | 16    | Fade City Barbershop      | 600 SF     | 23    | Brush Dental | 1,566 SF   |
| 8     | Arun's Indian Kitchen | 2,300 SF   | 17    | CVS                       | 12,739 SF  |       |              |            |