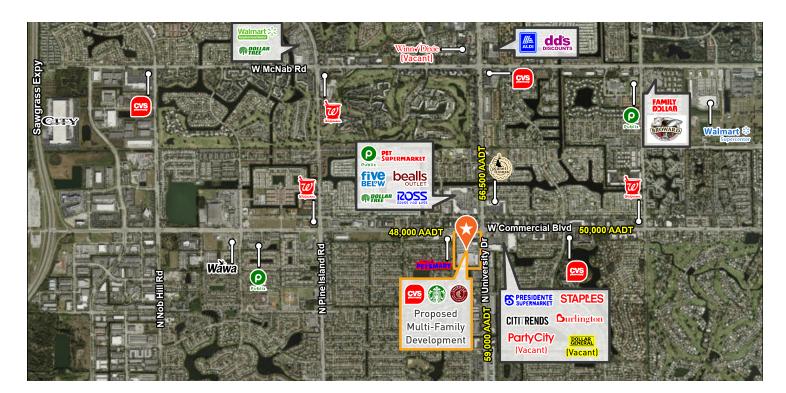

#### PROPERTY HIGHLIGHTS

- Located on the SWC of University Drive and Commercial Blvd in Lauderhill with excellent visibility, access, and parking
- A 49,506 SF strip center
- Available: 1,500 SF and 1,110 SF
- Centrally located between the Florida Turnpike and Sawgrass Expressway
- Excellent tenant mix including Starbucks, Chipotle, Tropical Smoothie, CVS, and Subway
- Traffic counts of 59,000 AADT on University Drive and an 48,000 AADT on Commercial Blvd