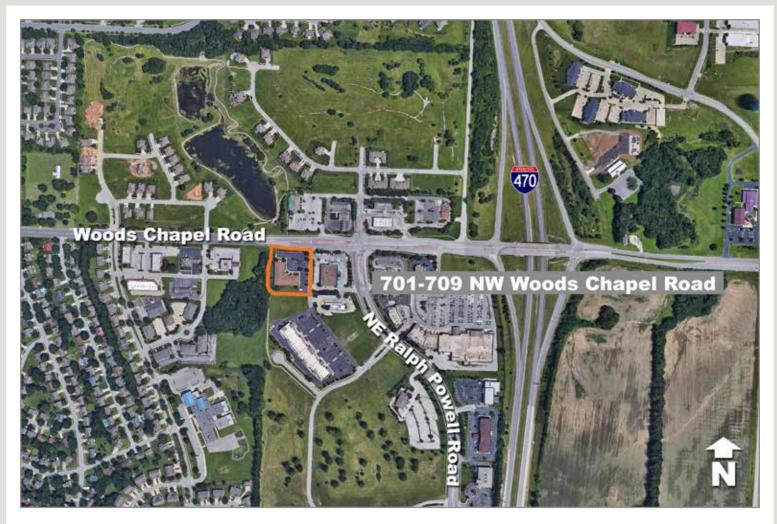

# For Sale/Lease

**Building Specifications** 

| Location:        | Woods Chapel Road exit, just west of I-470                |
|------------------|-----------------------------------------------------------|
| Building Size:   | 15,118 SF                                                 |
| Space Available: | 2,144 - 13,419 SF                                         |
| Land Area:       | 83,635 SF (1.92 Acres)                                    |
| Year Built:      | 2000                                                      |
| Type of Lease:   | Modified gross and utilities                              |
| Lease Rate:      | \$17 - \$20 PSF plus directly metered gas and electricity |
| Parking:         | 62 parking spaces available (4 handicapped)               |