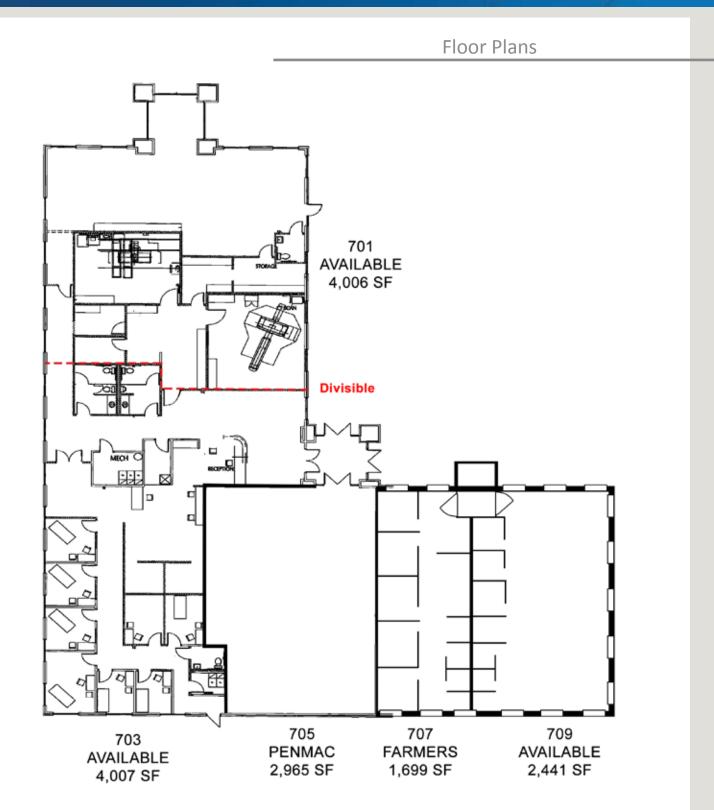

### Space Available from 2,441 SF - 13,419 SF Available

- 13,149 square feet available for lease
- 15,118 SF building for sale
- 62 parking spaces (4 handicapped)
- Monument street signage and building signage
- Great proximity to dining, shopping, hotels and highways

# For Sale/Lease

**Building Specifications** 

| Location:        | Woods Chapel Road exit, just west of I-470                |
|------------------|-----------------------------------------------------------|
| Building Size:   | 15,118 SF                                                 |
| Space Available: | 2,144 - 13,419 SF                                         |
| Land Area:       | 83,635 SF (1.92 Acres)                                    |
| Year Built:      | 2000                                                      |
| Type of Lease:   | Modified gross and utilities                              |
| Lease Rate:      | \$17 - \$20 PSF plus directly metered gas and electricity |
| Parking:         | 62 parking spaces available (4 handicapped)               |