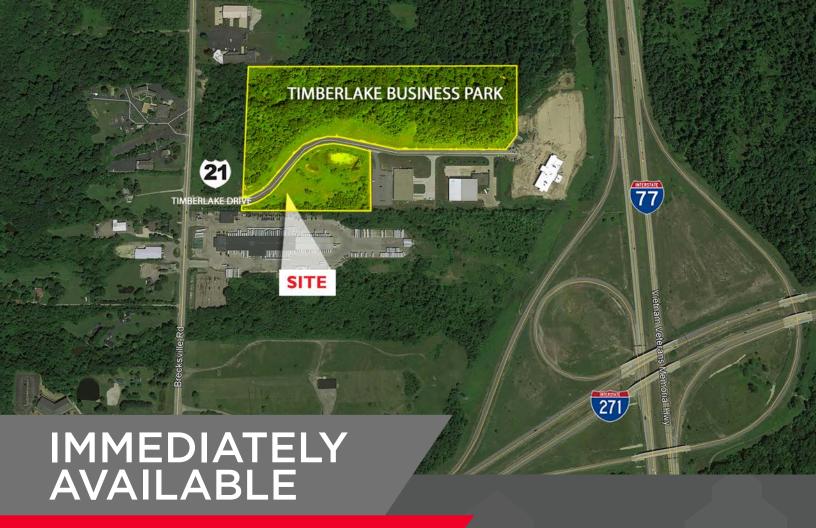

## DEVELOPMENT SITES IMMEDIATELY AVAILABLE

Subdivided lots are for reference only.

Joseph V. Barna, SIOR Principal 216.525.1464 jbarna@crescorealestate.com

Simon Caplan, SIOR Principal 216.525.1472 scaplan@crescorealestate.com George J. Pofok, CCIM, SIOR Senior Vice President 216.525.1469 gpofok@crescorealestate.com Eliot Kijewski, SIOR Senior Vice President 216.525.1487 ekijewski@crescorealestate.com

### IMMEDIATELY AVAILABLE

Timberlake Business Park is a best in class commercial/industrial development offering fully improved land for sale or build-to-suit which is centrally located within a pro-business community. Sites range from 3+ acres. This offering truely represents an opportunity of rare proportions for any organization considering new ground up construction.

- I-77 / I-271 visibility
- Excellent access to I-77, I-271,
   I-80 (the Ohio Turnpike) and
   Route 21 (Brecksville Road)