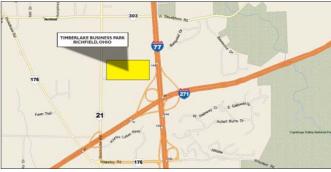

- I-77 / I-271 visibility
- Excellent access to I-77, I-271,
   I-80 (the Ohio Turnpike) and
   Route 21 (Brecksville Road)

### Timberlake Business Park Richfield, Ohio 44286