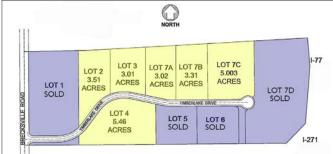

#### **ON-SITE OWNERSHIP ENHANCED OPPORTUNITIES**

- 23.34 total acres
- 3 to 17.88 contiguous development sites available
- Affluent business park setting
- Fully improved shovel ready sites
- Zoned office / light industrial
- Summit County incentives available

## DEVELOPMENT SITES IMMEDIATELY AVAILABLE

Subdivided lots are for reference only.

Joseph V. Barna, SIOR Principal 216.525.1464 jbarna@crescorealestate.com

Simon Caplan, SIOR Principal 216.525.1472 scaplan@crescorealestate.com George J. Pofok, CCIM, SIOR Senior Vice President 216.525.1469 gpofok@crescorealestate.com Eliot Kijewski, SIOR Senior Vice President 216.525.1487 ekijewski@crescorealestate.com