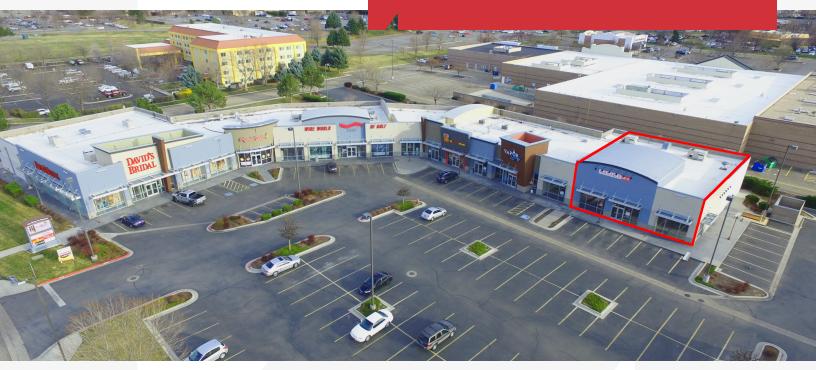

#### AVAILABLE PROPERTY

| Location      | SEC of Emerald St &<br>Milwaukee St, near Boise<br>Towne Square Mall |  |
|---------------|----------------------------------------------------------------------|--|
| Building Size | 33,000 SF                                                            |  |
| Availability  | 2,301 - 6,563 SF (divisible)                                         |  |
| Lease Type    | NNN                                                                  |  |
| Lease Rate    | Contact Agent                                                        |  |
| TI Allowance  | Negotiable                                                           |  |
| Traffic Count | 35,296 on Emerald &<br>Milwaukee Streets                             |  |

#### SITE INFORMATION

- Retail spaces available at prime location on the corner of Emerald and Milwaukee, adjacent to Boise Town Square Mall
- Excellent pylon signage with electronic message board on hard corner
- Demising plans for large suite at 8101 W Emerald St available
- Area retailers include REI, Target, Macy's, Kohls
- NNN's \$4.60/SF