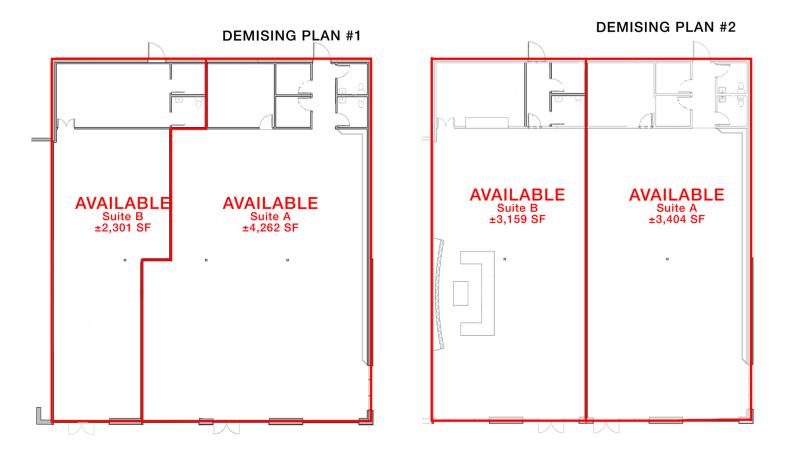

#### AVAILABLE PROPERTY

| Location      | SEC of Emerald St &<br>Milwaukee St, near Boise<br>Towne Square Mall |  |
|---------------|----------------------------------------------------------------------|--|
| Building Size | 33,000 SF                                                            |  |
| Availability  | 2,301 - 6,563 SF (divisible)                                         |  |
| Lease Type    | NNN                                                                  |  |
| Lease Rate    | Contact Agent                                                        |  |
| TI Allowance  | Negotiable                                                           |  |
| Traffic Count | 35,296 on Emerald &<br>Milwaukee Streets                             |  |

# AVAILABLE SPACES Spaces Size (SF) Lease Rate 8101 W Emerald St ±2,301-6,561 SF (divisible) Contact Agent

#### SITE INFORMATION

- Retail spaces available at prime location on the corner of Emerald and Milwaukee, adjacent to Boise Town Square Mall
- Excellent pylon signage with electronic message board on hard corner
- Demising plans for large suite at 8101 W Emerald St available
- Area retailers include REI, Target, Macy's, Kohls
- NNN's \$4.60/SF