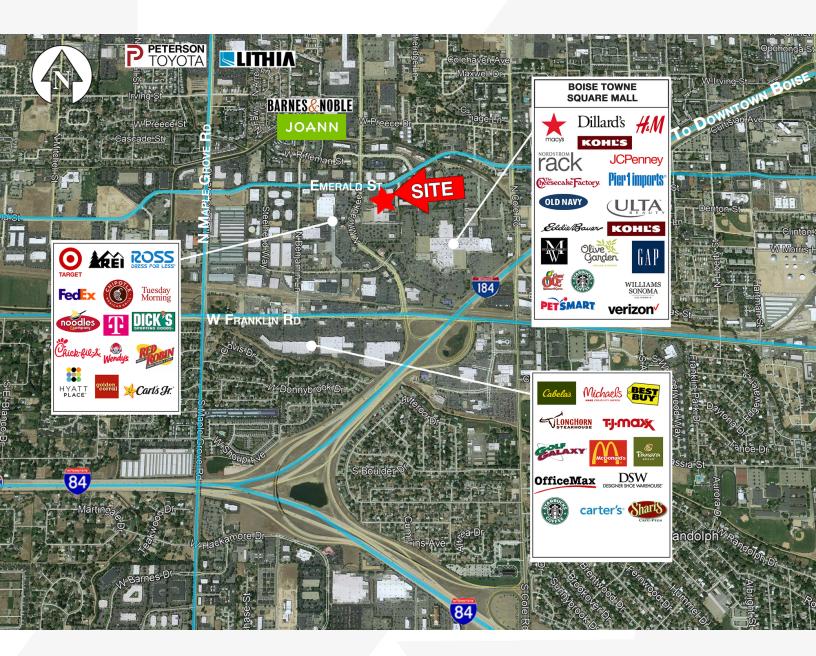

#### AVAILABLE PROPERTY

| Location      | SEC of Emerald St &<br>Milwaukee St, near Boise<br>Towne Square Mall |  |
|---------------|----------------------------------------------------------------------|--|
| Building Size | 33,000 SF                                                            |  |
| Availability  | 2,301 - 6,563 SF (divisible)                                         |  |
| Lease Type    | NNN                                                                  |  |
| Lease Rate    | Contact Agent                                                        |  |
| TI Allowance  | Negotiable                                                           |  |
| Traffic Count | 35,296 on Emerald &<br>Milwaukee Streets                             |  |

#### SITE INFORMATION

- Retail spaces available at prime location on the corner of Emerald and Milwaukee, adjacent to Boise Town Square Mall
- Excellent pylon signage with electronic message board on hard corner
- Demising plans for large suite at 8101 W Emerald St available
- Area retailers include REI, Target, Macy's, Kohls
- NNN's \$4.60/SF