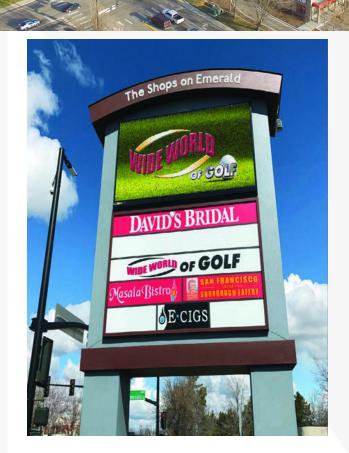

#### SITE INFORMATION

- Retail spaces available at prime location on the corner of Emerald and Milwaukee, adjacent to Boise Town Square Mall
- Excellent pylon signage with electronic message board on hard corner
- Demising plans for large suite at 8101 W Emerald St available
- Area retailers include REI, Target, Macy's, Kohls
- NNN's \$4.60/SF