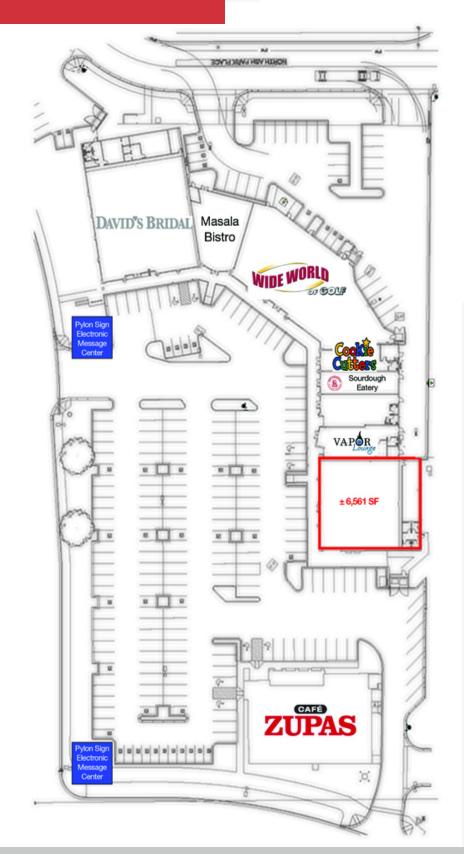

#### SITE INFORMATION

- Retail spaces available at prime location on the corner of Emerald and Milwaukee, adjacent to Boise Town Square Mall
- Excellent pylon signage with electronic message board on hard corner
- Demising plans for large suite at 8101 W Emerald St available
- Area retailers include REI, Target, Macy's, Kohls
- NNN's \$4.60/SF