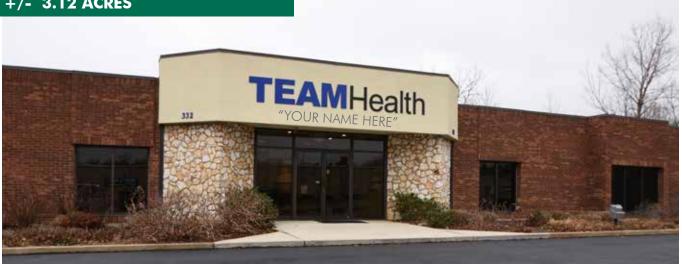

# 332

# **CONGRESS PARK DRIVE**

**DAYTON, OH 45459** 

+/- 3.12 ACRES

### PROPERTY HIGHLIGHTS

- + 12,804 sq. ft; Available Immediately
- + Most Furnishings, Fixtures & Equipment Available
- + Efficient, Functional Floor Plan
- + 74 Parking Spaces; almost 6/1,000 sq. ft.
- + Great Access to I-675
- + Building & Monument Signage
- + Built in 1981
- + Washington Township (No City Income Tax)