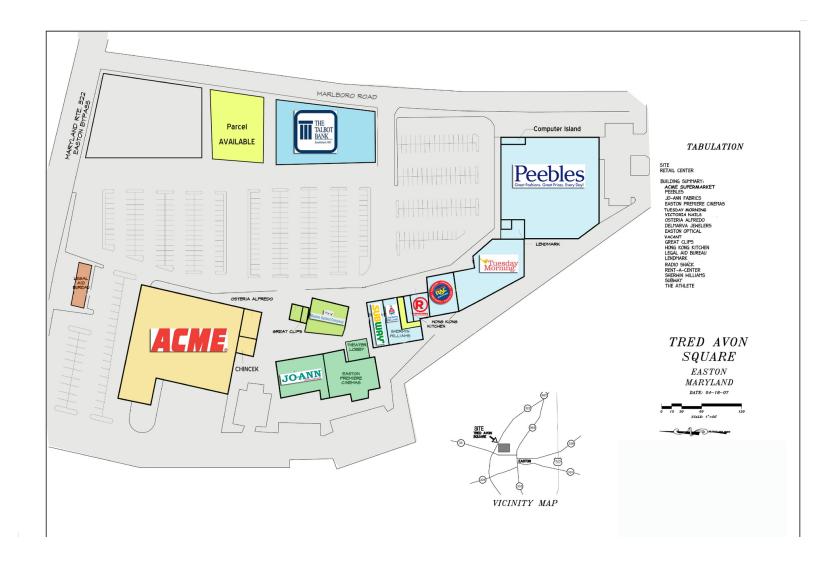

#### TRED AVON SQUARE- 210 MARLBORO AVE, EASTON, MD 21601

Site Plan

| Stacey Berman           | Seth Danels             |
|-------------------------|-------------------------|
| 443.865.4998            | 443.921.9344            |
| sberman@troutdaniel.com | sdanels@troutdaniel.com |