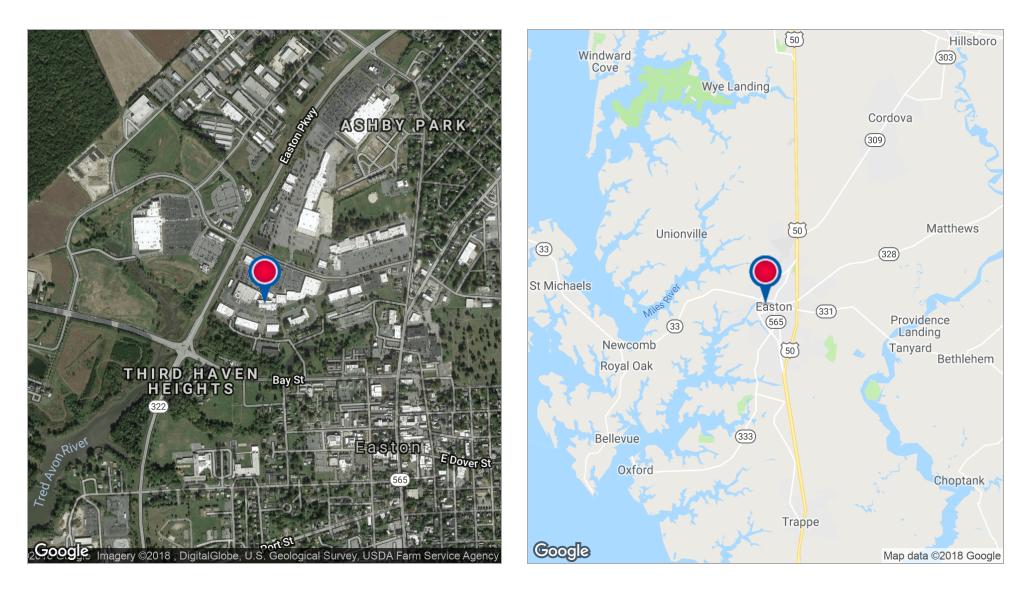

Location Maps

 Stacey Berman
 Seth Danels

 443.865.4998
 443.921.9344

 sberman@troutdaniel.com
 sdanels@troutdaniel.com

TRED AVON SQUARE- 210 MARLBORO AVE, EASTON, MD 21601

Demographics Map

|                     | T Mile    | 5 111165  | 5 miles   |
|---------------------|-----------|-----------|-----------|
| Total Population    | 4,070     | 15,257    | 22,457    |
| Population Density  | 1,296     | 540       | 286       |
| Median Age          | 42.1      | 42.2      | 43.7      |
| Median Age (Male)   | 36.4      | 38.6      | 41.3      |
| Median Age (Female) | 45.4      | 44.8      | 45.4      |
| Total Households    | 1,824     | 6,503     | 9,310     |
| # of Persons Per HH | 2.2       | 2.3       | 2.4       |
| Average HH Income   | \$64,900  | \$71,883  | \$79,353  |
| Average House Value | \$382,757 | \$361,442 | \$362,684 |
|                     |           |           |           |