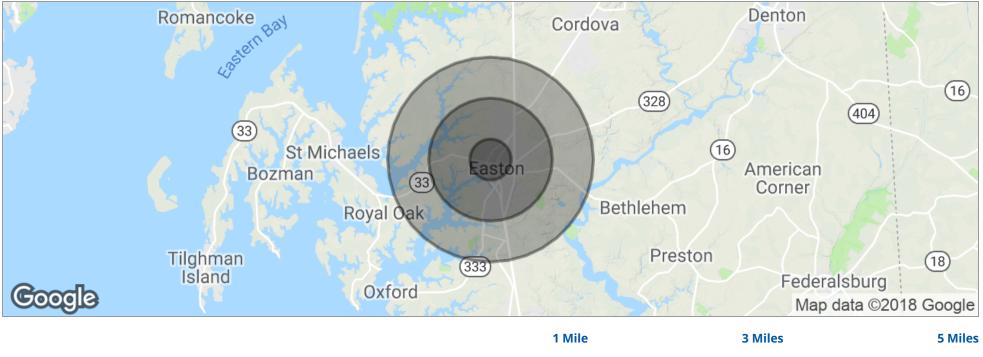

#### DEMOGRAPHICS

| 1 Mile (Population): | 4,070    |
|----------------------|----------|
| 3 Mile (Population): | 15,257   |
| 5 Mile (Population): | 22,457   |
| 1 Mile (HH Income):  | \$64,900 |
| 3 Mile (HH Income):  | \$71,883 |
| 5 Mile (HH Income):  | \$79,353 |

Location Maps

 Stacey Berman
 Seth Danels

 443.865.4998
 443.921.9344

 sberman@troutdaniel.com
 sdanels@troutdaniel.com

TRED AVON SQUARE- 210 MARLBORO AVE, EASTON, MD 21601

Demographics Map

|                     | T Mile    | 5 111165  | 5 miles   |
|---------------------|-----------|-----------|-----------|
| Total Population    | 4,070     | 15,257    | 22,457    |
| Population Density  | 1,296     | 540       | 286       |
| Median Age          | 42.1      | 42.2      | 43.7      |
| Median Age (Male)   | 36.4      | 38.6      | 41.3      |
| Median Age (Female) | 45.4      | 44.8      | 45.4      |
| Total Households    | 1,824     | 6,503     | 9,310     |
| # of Persons Per HH | 2.2       | 2.3       | 2.4       |
| Average HH Income   | \$64,900  | \$71,883  | \$79,353  |
| Average House Value | \$382,757 | \$361,442 | \$362,684 |
|                     |           |           |           |

\* Demographic data derived from 2010 US Census

| Stacey Berman           | Seth Danels             |
|-------------------------|-------------------------|
| 443.865.4998            | 443.921.9344            |
| sberman@troutdaniel.com | sdanels@troutdaniel.com |