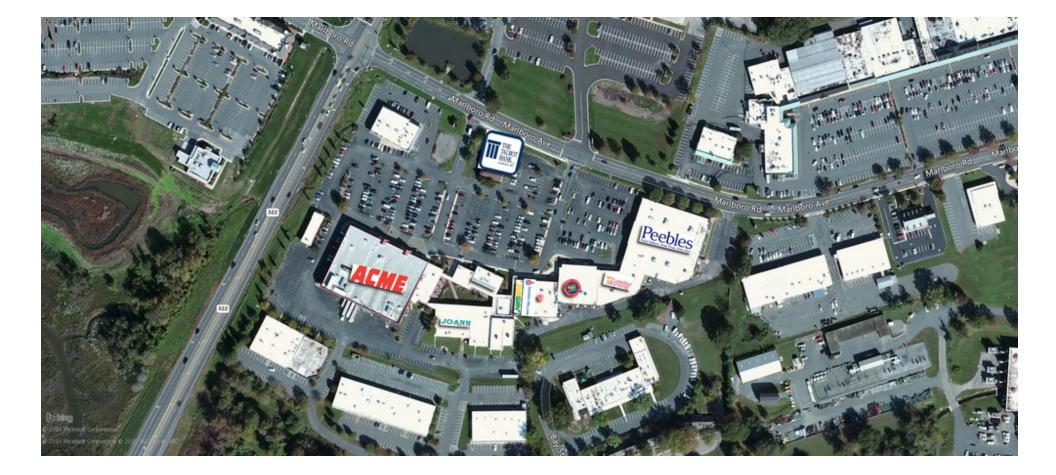

TRED AVON SQUARE- 210 MARLBORO AVE, EASTON, MD 21601

Additional PhotosAerial

 Stacey Berman
 Seth Danels

 443.865.4998
 443.921.9344

 sberman@troutdaniel.com
 sdanels@troutdaniel.com

TRED AVON SQUARE- 210 MARLBORO AVE, EASTON, MD 21601

Location Maps

 Stacey Berman
 Seth Danels

 443.865.4998
 443.921.9344

 sberman@troutdaniel.com
 sdanels@troutdaniel.com

TRED AVON SQUARE- 210 MARLBORO AVE, EASTON, MD 21601

Demographics Map

|                     | T Mile    | 5 111165  | 5 miles   |
|---------------------|-----------|-----------|-----------|
| Total Population    | 4,070     | 15,257    | 22,457    |
| Population Density  | 1,296     | 540       | 286       |
| Median Age          | 42.1      | 42.2      | 43.7      |
| Median Age (Male)   | 36.4      | 38.6      | 41.3      |
| Median Age (Female) | 45.4      | 44.8      | 45.4      |
| Total Households    | 1,824     | 6,503     | 9,310     |
| # of Persons Per HH | 2.2       | 2.3       | 2.4       |
| Average HH Income   | \$64,900  | \$71,883  | \$79,353  |
| Average House Value | \$382,757 | \$361,442 | \$362,684 |
|                     |           |           |           |