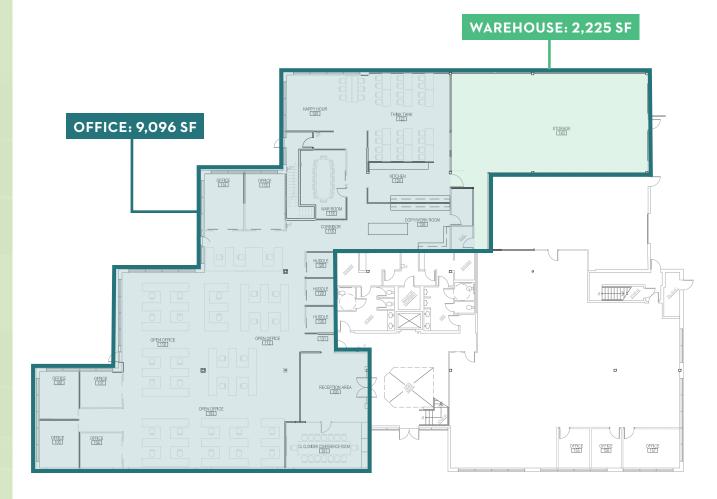

## WILLOWS RUN BUILDING

9840 WILLOWS ROAD NE REDMOND, WA 98052

## **SUITE 101 - 11,321 RSF** 9,096 SF OFFICE & 2,225 SF WAREHOUSE

- Class A office finishes
- New State-of-the-art VRF HVAC system
- Dock high and grade level loading
- Available July 1, 2024