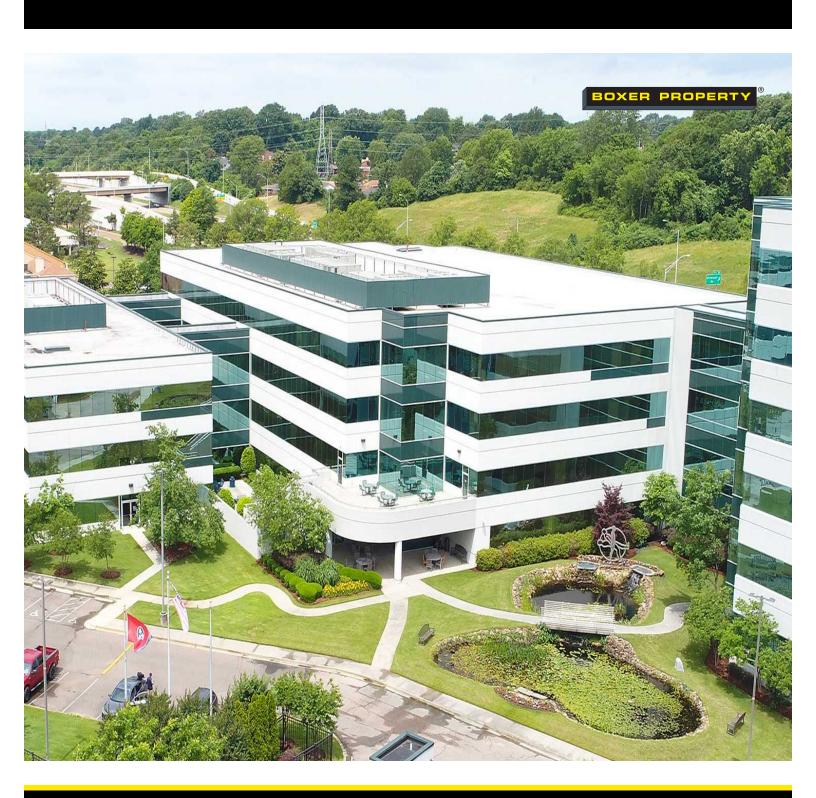

### **1810 PYRAMID PLACE**

MEMPHIS, TN 38132

#### **PROPERTY AMENITIES**

- On-site cafeteria with large dining area
- Outdoor seating area
- Auditorium with 250 seats
- Two truck loading pads
- Conference center with 6 conference rooms
- Secured and gated parking garage
- Emergency power backup
- Lush landscaped office campus