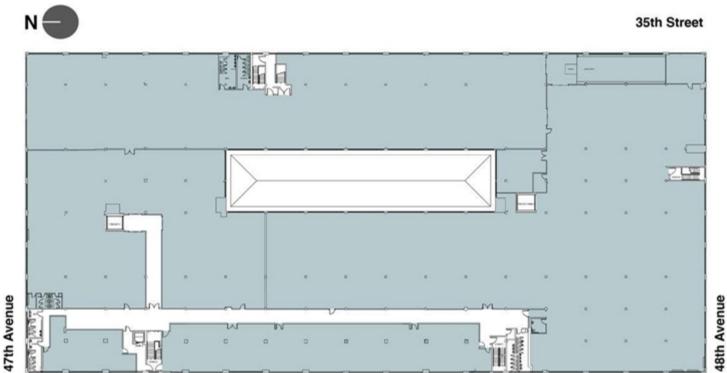

# Building Within A Building Opportunity

The third floor features a building within a building opportunity with over 100,000 SF available for lease, a dedicated passenger elevator, an exclusive ramp entrance providing ground floor access, and potential for entrance and lobby branding. The 3rd floor also offers a unique parking opportunity with 125lb/sf floor loads and ample column spacing.

### Entire 3rd Floor 60K RSF+ Available

-360 > VIEW VIRTUAL TOUR

# Third Floor 105,515 RSF