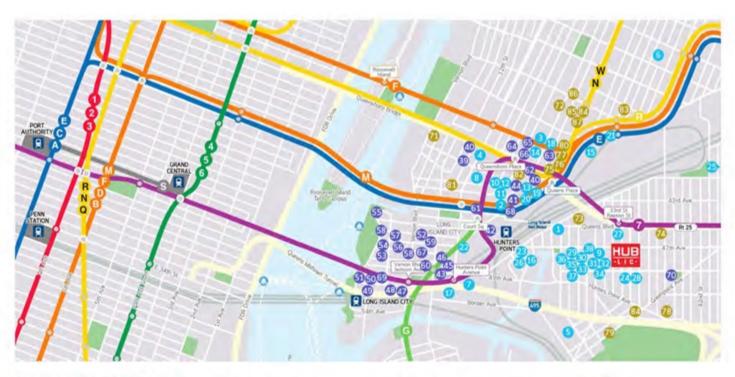

# Connected

### **Corporate Neighbors**

- NYDesigns Nespresso 2 JetBlue 3 Silvercup Studios 5 Silvercup Studios East 6 Kaufman Astoria Studios Mayo Studios **Reis Studios** 9 The Factory 10 United Nations Federal Credit Union 11 Citi1 12 Two Court Square 13 2 Gotham Center 14 MetLife Plaza 15 Charles H. Greenthal & Co. 16 Coaltion for Queens 17 VaynerMedia 18 Schweiger Dermatology Group 19 Federated (Bloomingdales) 20 WeWork 21 MTA 22 Wells Fargo 23 Joffrey Dance Center
- 26 Boyce Technologies Inc. 27 Gander & White
- 28 Neuman's Kitchen
- 29 Uber Queens
- 30 Lyft
- **31 TLC OATH**
- 32 SPACES (Regus) 33 Suffolk County National Bank
- 34 The United Nations Bank
- 35 Tourneau Roosevelt Field
- 36 J. Crew/Madewell
- 37 Macy's
- 38 Polo Ralph Lauren

#### Residential **Developments**

**39 Queens West** 

- 40 Gotham Center
- 41 The Madison LIC 42 The Pearson Court Square
- 43 L Haus
- **44** Fusion
- **45 Hunters View**
- 46 Echelon
- **47 One Hunters Point**
- 48 Murano
- 49 Hunter's Point South Crossing
- 50 Gantry Park Landing
- 51 Hunter's Point South Commons
- 52 Casa Vizcaya
- 53 CityLights
- 54 Avalon Riverview
- 55 The View Condominiums
- 56 5th Street Lofts
- 57 The Maximilian
- 58 Solarium Condo
- 59 Badge Building 60 The Bindery
- 61 The Industry LIC
- 62 lvy28 63 Aurora
- 64 QLIC
- 65 Packard Square
- 66 View 59
- 70 Sunnyside Plaza Condominium

#### Hotels

- 71 Ravel Hotel
- 72 Ramada
- 73 Days Inn
- 74 La Quinta Inn
- 75 Q4 Hotel
- 76 Hilton Garden Inn
- 77 Marriott Hotel & Residence
- 78 Motel 684 Red Roof Inn
- 79 City View Inn
- 80 Fairfield Inn
- 81 The Local
- 82 Comfort Inn
- 83 The Collective Paper Factory
- 84 Holiday Inn Manhattan View
- 85 Nesva Hotel 86 Hotel Vetiver
- 87 Home2 Suites by Hilton

# 68 Vista

67 Five27 **69** The Prestige