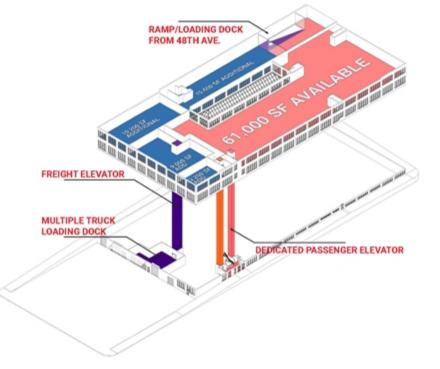

# Building Within A Building Opportunity

The third floor features a building within a building opportunity with over 100,000 SF available for lease, a dedicated passenger elevator, an exclusive ramp entrance providing ground floor access, and potential for entrance and lobby branding. The 3rd floor also offers a unique parking opportunity with 125lb/sf floor loads and ample column spacing.

### Entire 3rd Floor 60K RSF+ Available

-360 > VIEW VIRTUAL TOUR

# Third Floor 105,515 RSF