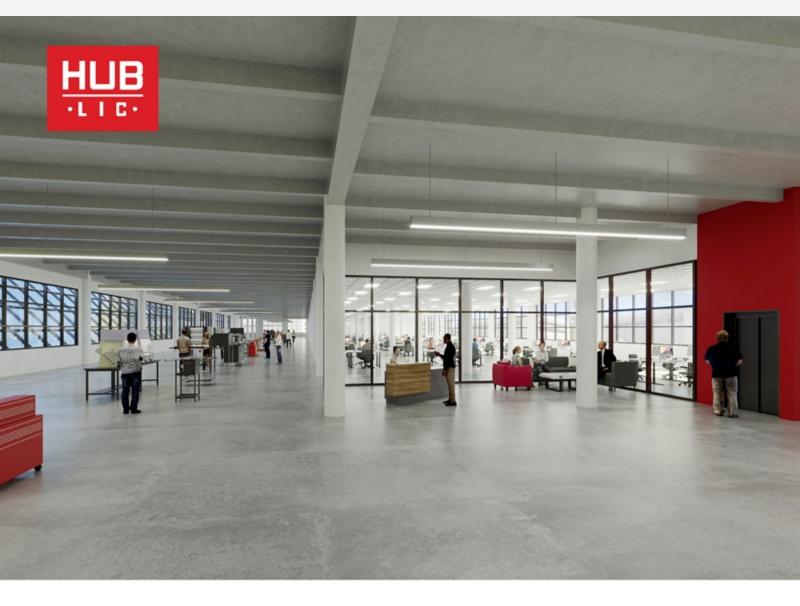

# Building Within A Building Opportunity

The third floor features a building within a building opportunity with over 100,000 SF available for lease, a dedicated passenger elevator, an exclusive ramp entrance providing ground floor access, and potential for entrance and lobby branding. The 3rd floor also offers a unique parking opportunity with 125lb/sf floor loads and ample column spacing.

### Entire 3rd Floor 60K RSF+ Available

-360 > VIEW VIRTUAL TOUR