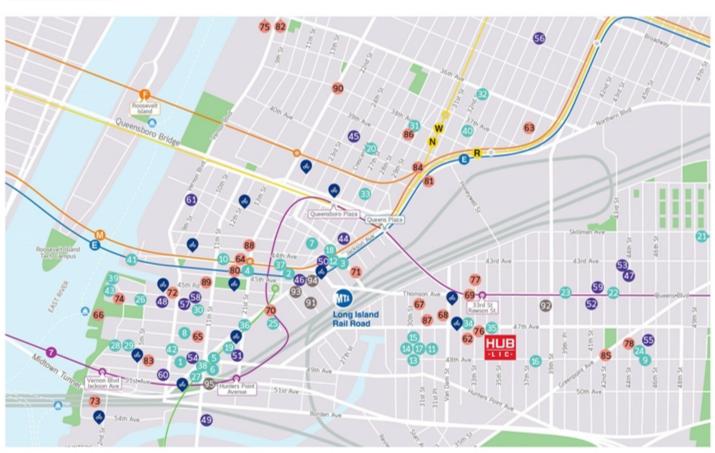

# Amenities

### Restaurants/Coffee

- 1 Casa Enrique
- 2 LIC Market 3 Partners Coffee
- The Mill 4
- 5 Sweetleaf
- 6 Hibino
- Indie LIC 7
- 8 Corner Bistro 9 De Mole
- 10 John Brown Smokehouse
- 11 Papillon Bistro
- 12 Levante
- 13 Juice Press
- 14 Doughnut Plant 15 L'Arte del Gelato
- 16 Birch Coffee
- 17 Sans Bakery
- 18 M. Wells Steakhouse
- 19 Mu Ramen
- 20 House of Thai 21 The Alcove
- 22 Caffe Bene
- 24 I Love Paraguay 25 M. Wells Dinette

23 Dazies

- 26 Sweetleaf Cocktails
- 27 Cafe Henri
- 28 Shi 29 Skinny's Cantina
- 30 Manducatis Rustica
- 31 Beija Flor
- 32 Psari
- 33 Resobox
- 34 Van Dam Diner
  - 35 Bobby Spot Nuvo Cafe
  - 36 Manducatis 37 Il Falco
  - 38 Manetta's
  - 39 Blend on the Water
  - 40 Astoria Seafood
  - 41 Anable Basin Sailing
  - Bar & Grill
  - 42 Slice
  - 43 Maiella

### Bars & Breweries

- 44 The Beast Next Door
- 45 LIC Beer Project 46 The Shannon Pot
- 47 Bar 43
- 48 Rockaway Brewing Co.
- 49 Transmitter Brewing
- 50 Dutch Kills
- 51 The Creek and the Cave
- 52 The Courtyard AleHouse

### Culture/Health & Wellness

- 62 Indoor Extreme Sports
- Paintball & Laser Tag
- 63 Crossfit UNLEASHED 64 The Cliffs at LIC
- 65 The Yoga Room
- 66 Gantry State Park Plaza
- 67 Bard Early Colleges
- 68 LaGuardia Community
  - College
- 53 The Lowery Bar & Kitchen 54 Dominie's Hoek
- 55 Greenpoint Lounge
- 56 Mar's
- 57 L.I.C. Bar 58 The Gutter
- 59 Maggie Mae's Bar
- 60 Domaine bar a vins
- 61 Big Alice Brewing

## 69 Long Island City YMCA

- 70 MoMA PS1
  - 71 Sculpture Center
  - 72 LIC Flea & Food
  - 73 LIC Landing 74 Pepsi-Cola Sign
  - Socrates Sculpture Park
  - 76 City Ice Pavilion
  - 77 CityView Racquet Club
- 78 Queens Library at Sunny side Library
- 79 Museum of the Moving Image
- 80 Dorsky Gallery
- 81 Powerhouse Gym LIC
- 82 The Noguchi Museum
- 83 The Chocolate Factory Theater
- 84 Flux Factory
- 85 Thalia Spanish Theatre 86 Space Gallery
- 87 Laguardia Performing Arts Center
- 88 Local Project Art Space
- 89 BrickHouse Ceramic Art Center
- 90 Queens Library at Long Island City

#### Banks

- 91 Bank of America
- 92 Citibank
- 93 Santander Bank
- 94 Citibank95 Chase Bank