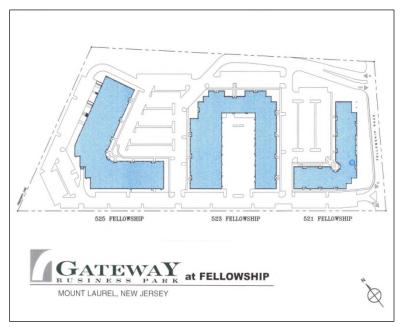

## **FELLOWSHIP ROAD**

## 521 Fellowship Road

Suite 120: 1,509 SF

## 523 Fellowship Road

Suite 230: 8,610 SF\*\* Suite 245: 5,712 SF\*\*

\*\*Up to 14,322 SF of contiguous space available

Suite 280: 5,270 SF\* Suite 285: 4,411 SF\*

\*Up to 9,681 SF of contiguous space available

## 525 Fellowship Road

Suite 305: 4,115 SF