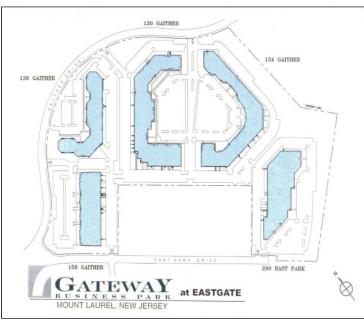

## **EAST GATE DRIVE**

## 124 Gaither Drive

Suite 120: 2,604 SF\* Suite 130:6,294 SF\*

Suite 168: 4,126 SF

\*Up to 8,898 SF of contiguous space available

#### 130 Gaither Drive

 Suite 108: 4,702 SF
 Suite 110: 8,520 SF

 Suite 116: 4,736 SF
 Suite 120: 1,860 SF

 Suite 124: 8,505 SF
 Suite 136: 11,172 SF

 Suite 144: 5,258 SF
 Rear Suite 123: 2,363 SF

Up to 47,116 SF of contiguous space available

## 136 Gaither Drive

Suite 120: 11,164 SF (plug & play)

Suite 150: 15,336 SF

Up to 26,500 SF of contiguous space available

## 158 Gaither Drive

50,030 SF (Entire Building)

### 200 East Park Drive

Suite 400: 5,277 SF Suite 500:11,902 SF

Up to 16,369 SF of contiguous space

ngkf.com