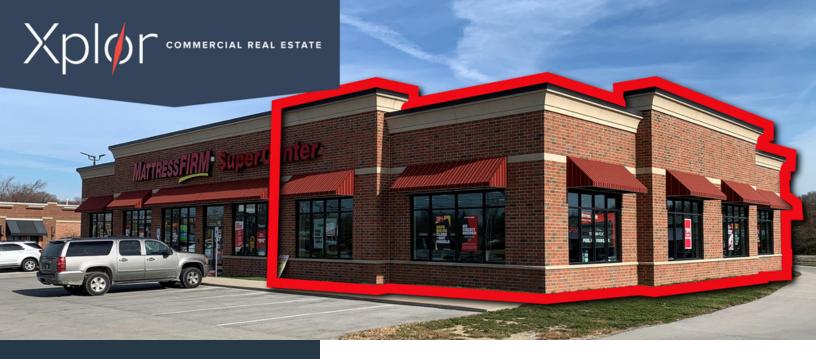

# MATTRESS FIRM RETAIL BUILDING

4810 N CLINTON ST FORT WAYNE, IN 46825

### **PROPERTY HIGHLIGHTS**

- Located in the major regional retail hub of Glenbrook Square
- Excellent location just north of Coliseum Blvd. on N. Clinton Avenue
- Excellent lighted access off Clinton Avenue across from Northcrest Shopping Center
- · 4200 SF available in White Box Condition

### **PROPERTY DETAILS**

**LEASE RATE** \$22.00 SF/YR **LEASE TYPE** TRIPLE NET