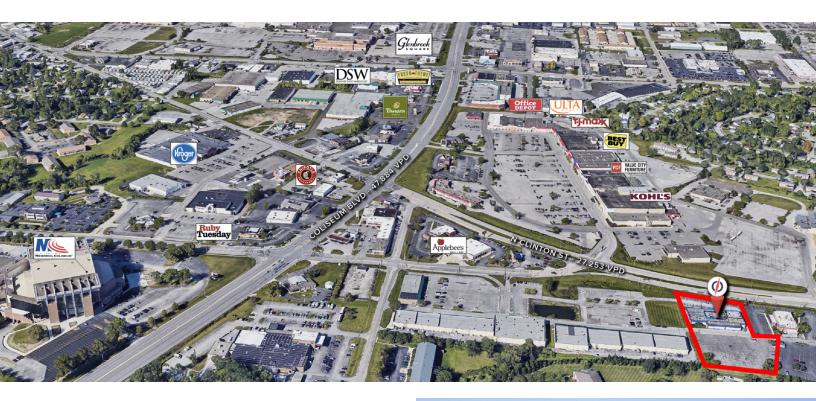

LEASE** 

# MATTRESS FIRM RETAIL BUILDING

4810 N CLINTON ST FORT WAYNE, IN 46825

### **DENNIS CALLISON**

President/Broker M: 260.438.6251 E: dcallison@xplorcommercial.com

### **KIENAN O'ROURKE**

Vice President/Broker M: 260.450.8443 E: korourke@xplorcommercial.com

919 S Harrison Street

Fort Wayne, IN 46802 A MIKE THOMAS AFFILIATE **AVAILABLE** 2,100 - 4,200 SF **LEASE RATE** \$22.00 SF/YR

### **PROPERTY HIGHLIGHTS**

- Located in the major regional retail hub of Glenbrook Square
- Excellent location just north of Coliseum Blvd. on N. Clinton Avenue
- Excellent lighted access off Clinton Avenue across from Northcrest Shopping Center
- · 4200 SF available in White Box Condition



### MATTRESS FIRM RETAIL BUILDING

4810 N Clinton St, Fort Wayne, IN 46825



### **PROPERTY SUMMARY**



### **PROPERTY DESCRIPTION**

LANDLORD or TENANT EXPENSES Utilities - Tenant Lawn & Snow - Tenant Taxes & Insurance - Tenant Maintenance & Repair - Tenant Roof & Structure - Landlord

### **OFFERING SUMMARY**

| Lease Rate:      | \$22.00 SF/yr (NNN) |  |
|------------------|---------------------|--|
| Number of Units: | 2                   |  |
| Available SF:    | 2,100 - 4,200 SF    |  |
| Lot Size:        | 2.03 Acres          |  |
| Building Size:   | 9,912 SF            |  |
|                  |                     |  |

| SPACES            | LEASE RATE    | SPACE SIZE       |
|-------------------|---------------|------------------|
| 4210 N Clinton St | \$22.00 SF/yr | 2,100 - 4,200 SF |



korourke@xplorcommercial.com

260.450.8443

## MATTRESS FIRM RETAIL BUILDING

4810 N Clinto