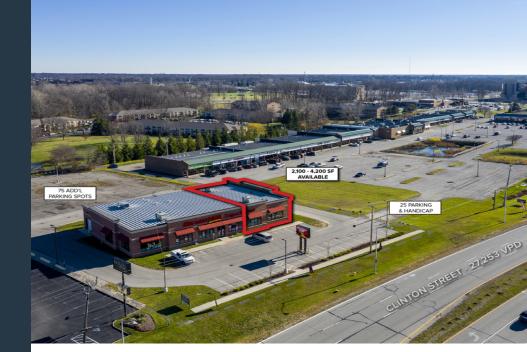

### **OFFERING SUMMARY**

| Lease Rate:      | \$22.00 SF/yr (NNN) |  |
|------------------|---------------------|--|
| Number of Units: | 2                   |  |
| Available SF:    | 2,100 - 4,200 SF    |  |
| Lot Size:        | 2.03 Acres          |  |
| Building Size:   | 9,912 SF            |  |
|                  |                     |  |

| SPACES            | LEASE RATE    | SPACE SIZE       |
|-------------------|---------------|------------------|
| 4210 N Clinton St | \$22.00 SF/yr | 2,100 - 4,200 SF |

korourke@xplorcommercial.com

260.450.8443

#### **PARKING & TRANSPORTATION**

Parking Type Surface 100+ Parking Spaces

260.438.6251