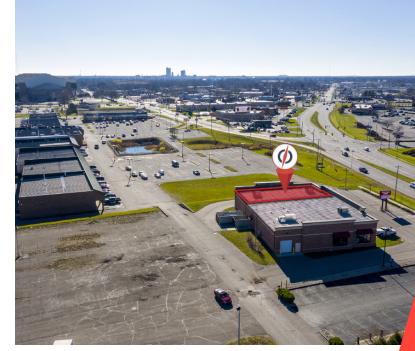

### LOCATION INFORMATION

**Building Name** Mattress Firm Retail Building Street Address 4810 N Clinton St City, State, Zip Fort Wavne. IN 46825 County/Township Allen/Washington Market Glenbrook Regional Retail Cross Streets Clinton and Parnell Side Of Street East Signal Intersection Yes Market Type Large

### **PROPERTY DETAILS**

Property Type Retail Property Subtype Street Retail Zonina C-2 (Limited Commercial) Lot Size 2.03 Acres APN# 02-07-24-451-002.000-073 Lot Frontage Lot Depth 422 Traffic Count Street N Clinton St - 27,253 VPD