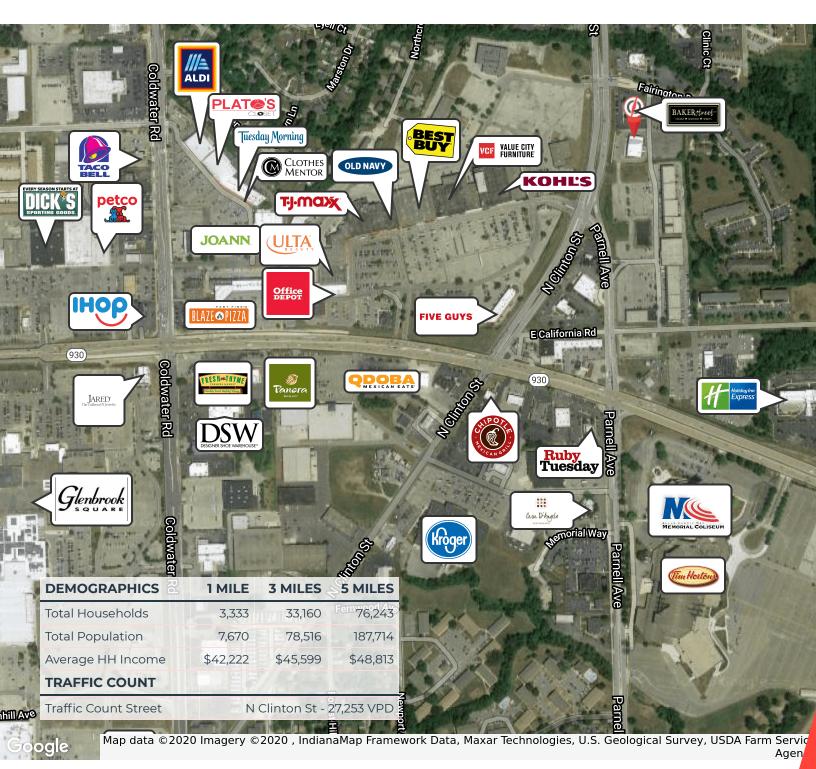

XPENSES Utilities - Tenant Lawn & Snow - Tenant Taxes & Insurance - Tenant Maintenance & Repair - Tenant Roof & Structure - Landlord

### **OFFERING SUMMARY**

| Lease Rate:      | \$22.00 SF/yr (NNN) |  |
|------------------|---------------------|--|
| Number of Units: | 2                   |  |
| Available SF:    | 2,100 - 4,200 SF    |  |
| Lot Size:        | 2.03 Acres          |  |
| Building Size:   | 9,912 SF            |  |
|                  |                     |  |

| SPACES            | LEASE RATE    | SPACE SIZE       |
|-------------------|---------------|------------------|
| 4210 N Clinton St | \$22.00 SF/yr | 2,100 - 4,200 SF |



korourke@xplorcommercial.com

260.450.8443

## MATTRESS FIRM RETAIL BUILDING

4810 N Clinton St, Fort Wayne, IN 46825



### **RETAILER MAP**



korourke@xplorcommercial.com

260.450.8443

### MATTRESS FIRM RETAIL BUILDING

4810 N Clinton St, Fort Wayne, IN 46825



### **PROPERTY DETAILS**

**LEASE RATE** \$22.00 SF/YR **LEASE TYPE** TRIPLE NET

### LOCATION INFORMATION

**Building Name** Mattress Firm Retail Building Street Address 4810 N Clinton St City, State, Zip Fort Wavne. IN 46825 County/Township Allen/Washington Market Glenbrook Regional Retail Cross Streets Clinton and Parnell Side Of Street East Signal Intersection Yes Market Type Large

### **BUILDING INFORMATION**

**Building Size** 9,912 SF Available SF 2,100 - 4,200 SF Year Built 2016 Tenancy Multiple Free Standing Yes

### **PROPERTY DETAILS**

Property Type Retail Property Subtype Street Retail Zonina C-2 (Limited Commercial) Lot Size 2.03 Acres APN# 02-07-24-451