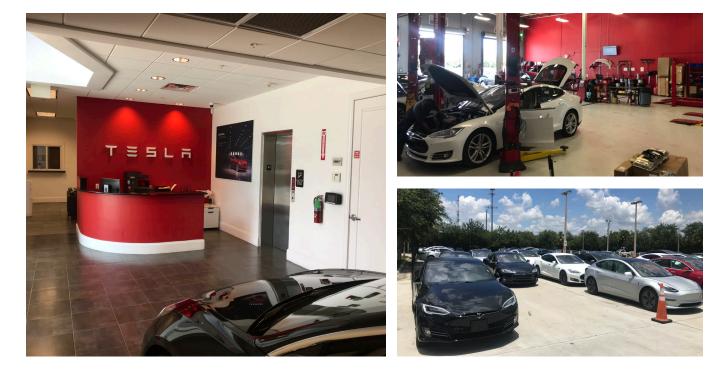

## **FEATURES**

- + ±12,304 SF Total Building
  - $\pm$ 5,280 SF Two-Story Class A Office
- + 22' Clear Warehouse
- + Being Offered As A Vacant User Building
- + Three (3) 14'x14' Overhead Doors
- + ±3 Acres of Secured Yard Area with 8" Thick Reinforced Concrete
- + Zoned Industrial

- + Constructed in 2008
- + Impact Glass
- + Fully Fire Sprinklered
- + Back-Up Generator
- + 3-Phase Power
- + Real Estate Taxes = \$56,438