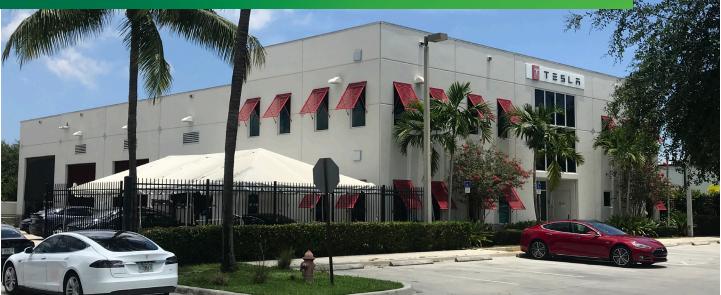

# ±12,104 SF WAREHOUSE/ OFFICE ON ±3 ACRES

**4651 Dyer Blvd** Riviera Beach, FL 33407

## **FEATURES**

- + ±12,304 SF Total Building
  - $\pm$ 5,280 SF Two-Story Class A Office
- + 22' Clear Warehouse
- + Being Offered As A Vacant User Building
- + Three (3) 14'x14' Overhead Doors
- + ±3 Acres of Secured Yard Area with 8" Thick Reinforced Concrete
- + Zoned Industrial

- + Constructed in 2008
- + Impact Glass
- + Fully Fire Sprinklered
- + Back-Up Generator
- + 3-Phase Power
- + Real Estate Taxes = \$56,438