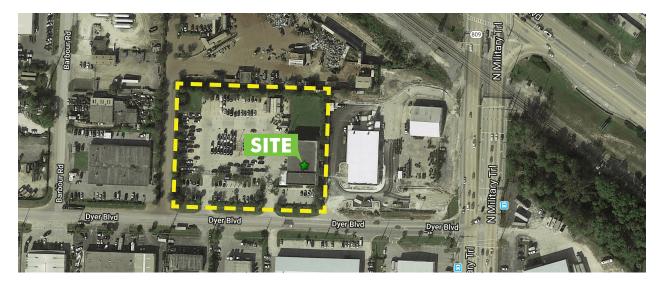

### FOR SALE OR LEASE ±12,104 SF WAREHOUSE/OFFICE ON ±3 ACRES

4651 Dyer Blvd Riviera Beach, FL 33407

LOCATION MAP

© 2018 CBRE, Inc. This information has been obtained from sources believed reliable. We have not verified it and make no guarantee, warranty or representation about it. Any projections, opinions, assumptions or estimates used are for example only and do not represent the current or future performance of the property. You and your advisors should conduct a careful, independent investigation of the property to determine to your satisfaction the suitability of the property for your needs. CBRE logo are service marks of CBRE, Inc. and/or its affiliated or related companies in the United States and other countries. All other marks displayed on this document are the property of their respective owners.