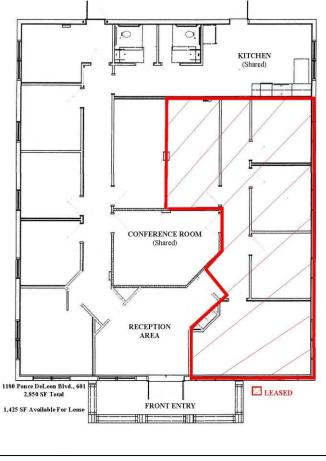

## 1180 PONCE DE LEON BLVD. #601 CLEARWATER, FL 33756

- 2,850 SF BUILDING
- HIGH END FINISHES
- CLOSE TO BELLEAIR & THE BEACHES
- EASY ACCESS TO CLEARWATER & LARGO
- SALE PRICE: \$499,000

| Rev. 12/4/18 PRC                                                                                   | OPERTY OVERVIEW SI-1397                                                                        |
|----------------------------------------------------------------------------------------------------|------------------------------------------------------------------------------------------------|
| ADDRESS: 1180 Ponce De Leon Blvd. #60<br>Clearwater, FL 33756                                      | 01 <b>LOCATION</b> : West of Clearwater – Largo Rd., east on Ponce De Leon, entering Belleair. |
| LAND AREA: 64, 583 SF - Total Project                                                              | <b>ZONING</b> : N/A - Largo                                                                    |
| IMPROVEMENTS: 2,850 SF Concrete Blo                                                                | LAND USE: Professional OfficeockFLOOD ZONE: X- Non Flood                                       |
| <b>YEAR BUILT</b> : 2009                                                                           | <b>LEGAL DESCRIPTION</b> : Offices at Ponce De Leon<br>Lot 6                                   |
| <b>PARKING</b> : 5/1000                                                                            | PARCEL ID #: 28/29/15-63744/000/0060                                                           |
| PRESENT USE: Office                                                                                | <b>UTILITIES</b> : Electric – Duke Energy<br>Water & Sewer – City of Largo                     |
| <b>PRICE</b> : \$499,000                                                                           | <b>TAXES</b> : \$5,774.27 (2018)<br><b>TERMS:</b> Cash                                         |
| <b>NOTES</b> : Space includes several offices, conference room, reception area & full kitchenette. |                                                                                                |

Impressive reception area with granite counters, wood blinds, recess lighting. High end finishes throughout to include crown molding, trim, solid core doors, high ceilings & upgraded flooring. 1,425 SF available March 1<sup>st</sup>. Ideal for Owner/User who wants additional income from existing tenant with 2 years left on the lease. The entire 2,850 space may also be available, for an owner who needs the entire building.