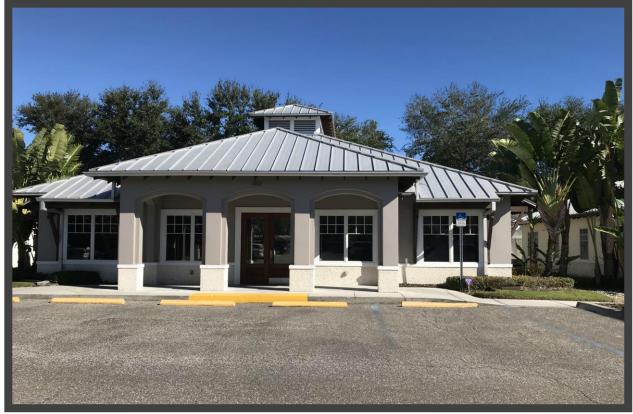

## FREE STANDING OFFICE FOR SALE

## 1180 PONCE DE LEON BLVD. #601 CLEARWATER, FL 33756

- 2,850 SF BUILDING
- HIGH END FINISHES
- CLOSE TO BELLEAIR & THE BEACHES
- EASY ACCESS TO CLEARWATER & LARGO
- SALE PRICE: \$499,000

| Rev. 12/4/18 PRC                                                                                   | OPERTY OVERVIEW SI-1397                                                                        |
|----------------------------------------------------------------------------------------------------|------------------------------------------------------------------------------------------------|
| ADDRESS: 1180 Ponce De Leon Blvd. #60<br>Clearwater, FL 33756                                      | 01 <b>LOCATION</b> : West of Clearwater – Largo Rd., east on Ponce De Leon, entering Belleair. |
| LAND AREA: 64, 583 SF - Total Project                                                              | <b>ZONING</b> : N/A - Largo                                                                    |
| IMPROVEMENTS: 2,850 SF Concrete Blo                                                                | LAND USE: Professional OfficeockFLOOD ZONE: X- Non Flood                                       |
| <b>YEAR BUILT</b> : 2009                                                                           | <b>LEGAL DESCRIPTION</b> : Offices at Ponce De Leon<br>Lot 6                                   |
| <b>PARKING</b> : 5/1000                                                                            | PARCEL ID #: 28/29/15-63744/000/0060                                                           |
| PRESENT USE: Office                                                                                | <b>UTILITIES</b> : Electric – Duke Energy<br>Water & Sewer – City of Largo                     |
| <b>PRICE</b> : \$499,000                                                                           | <b>TAXES</b> : \$5,774.27 (2018)<br><b>TERMS:</b> Cash                                         |
| <b>NOTES</b> : Space includes several offices, conference room, reception area & full kitchenette. |                                                                                                |

Impressive reception area with granite counters, wood blinds, recess lighting. High end finishes throughout to include crown molding, trim, solid core doors, high ceilings & upgraded flooring. 1,425 SF available March 1<sup>st</sup>. Ideal for Owner/User who wants additional income from existing tenant with 2 years left on the lease. The entire 2,850 space may also be available, for an owner who needs the entire building.