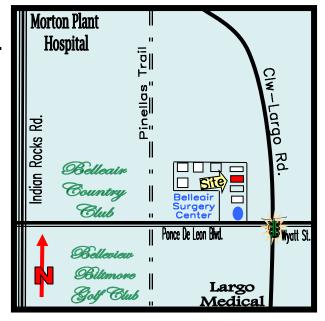

## 1180 PONCE DE LEON BLVD. #601 CLEARWATER, FL 33756

- 2,850 SF BUILDING
- HIGH END FINISHES
- CLOSE TO BELLEAIR & THE BEACHES
- EASY ACCESS TO CLEARWATER & LARGO
- SALE PRICE: \$499,000

| Rev. 12/4/18 PRC                                                                                   | OPERTY OVERVIEW SI-1397                                                                        |
|----------------------------------------------------------------------------------------------------|------------------------------------------------------------------------------------------------|
| ADDRESS: 1180 Ponce De Leon Blvd. #60<br>Clearwater, FL 33756                                      | 01 <b>LOCATION</b> : West of Clearwater – Largo Rd., east on Ponce De Leon, entering Belleair. |
| LAND AREA: 64, 583 SF - Total Project                                                              | <b>ZONING</b> : N/A - Largo                                                                    |
| IMPROVEMENTS: 2,850 SF Concrete Blo                                                                | LAND USE: Professional OfficeockFLOOD ZONE: X- Non Flood                                       |
| <b>YEAR BUILT</b> : 2009                                                                           | <b>LEGAL DESCRIPTION</b> : Offices at Ponce De Leon<br>Lot 6                                   |
| <b>PARKING</b> : 5/1000                                                                            | PARCEL ID #: 28/29/15-63744/000/0060                                                           |
| PRESENT USE: Office                                                                                | <b>UTILITIES</b> : Electric – Duke Energy<br>Water & Sewer – City of Largo                     |
| <b>PRICE</b> : \$499,000                                                                           | <b>TAXES</b> : \$5,774.27 (2018)<br><b>TERMS:</b> Cash                                         |
| <b>NOTES</b> : Space includes several offices, conference room, reception area & full kitchenette. |                                                                                                |