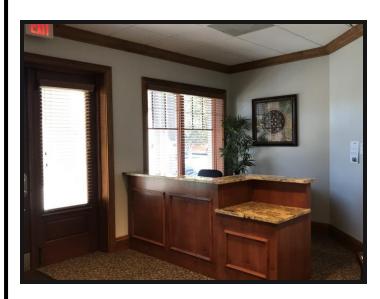

Impressive reception area with granite counters, wood blinds, recess lighting. High end finishes throughout to include crown molding, trim, solid core doors, high ceilings & upgraded flooring. 1,425 SF available March 1<sup>st</sup>. Ideal for Owner/User who wants additional income from existing tenant with 2 years left on the lease. The entire 2,850 space may also be available, for an owner who needs the entire building.