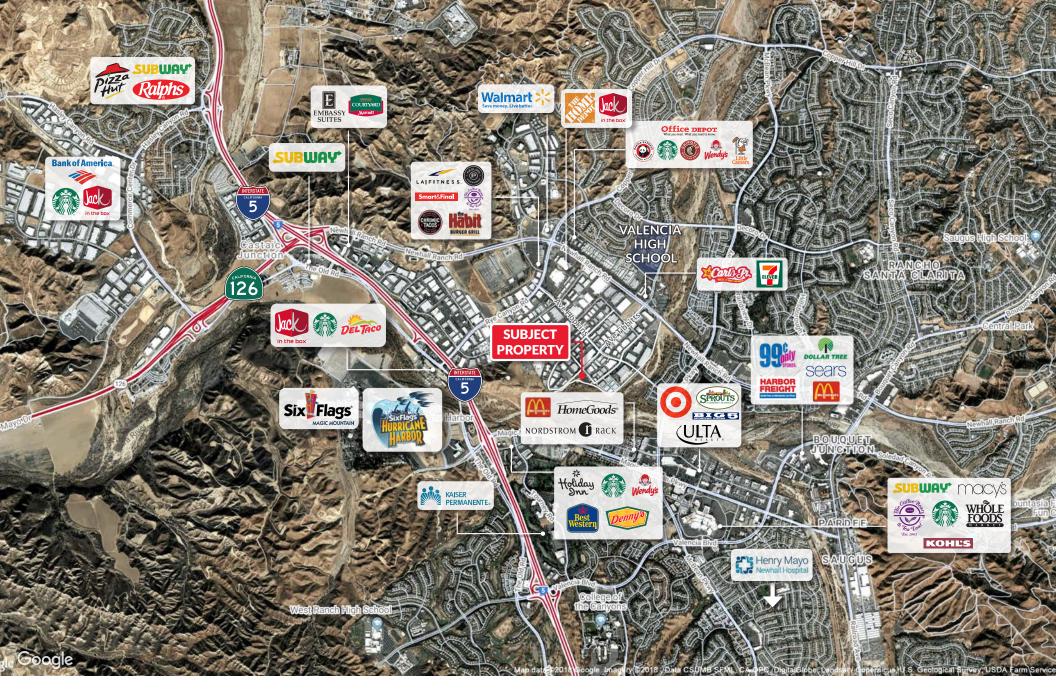

### LOCATION HIGHLIGHTS

- Prime Valencia Location with Excellent Demographics
- Close proximity to Valencia Town Center Amenities, Hyatt Hotel & Conference Center, Fitness Facilities, Daycare Centers, Restaurants, Shopping and Golf Country Clubs
- Located within River Court Business Park
- Easy access to most parts of the Santa Clarita Valley, I-5, SR-126 and Highway 14 Freeway Onramp