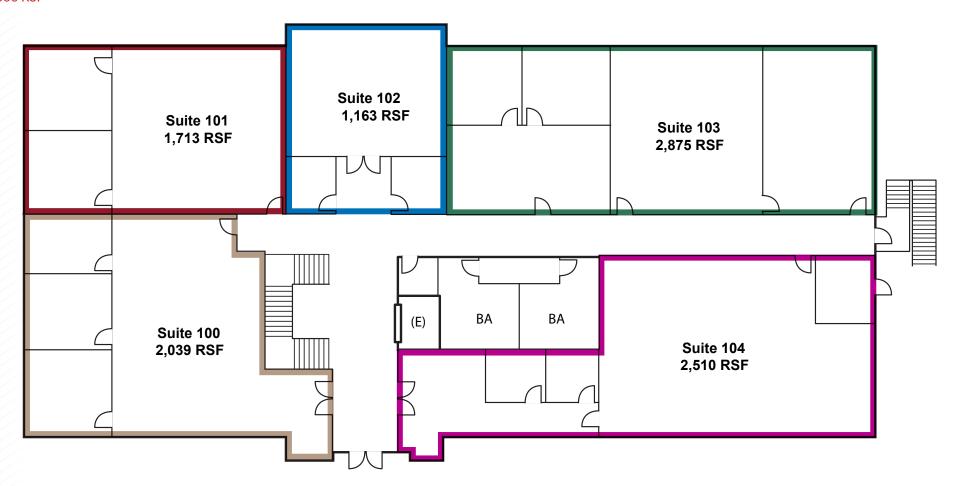

line        |
| 10,255   | 9 offices, 2 kitchenettes, multiple bullpen areas, wrap-around window-line               |
| 10,300   | 9 offices, reception area, large bullpen area,<br>training room, wrap-around window-line |
| 20,555   | 19 offices, reception area, large bullpen area, training room, wrap-around window-line   |
|          | 2,039  1,713  1,163  2,875  2,510  10,255  10,300                                        |









YAIR HAIMOFF, SIOR

DRE License #01414758

**Executive Managing Director** yhaimoff@spectrumcre.com 818.203.5429

**MATT SREDEN** 

Vice President msreden@spectrumcre.com 661.755.6654 DRE License #01907628

**ANDREW GHASSEMI** 

Senior Vice President aghassemi@spectrumcre.com 661.212.3956 DRE License #01963548



### SUITE 100 (ENTIRE 1ST FLOOR)

10,300 RSF



### YAIR HAIMOFF, SIOR

**Executive Managing Director** yhaimoff@spectrumcre.com 818.203.5429

DRE License #01414758

### **MATT SREDEN**

Vice President msreden@spectrumcre.com 661.755.6654 DRE License #01907628

### **ANDREW GHASSEMI**

Senior Vice President aghassemi@spectrumcre.com 661.212.3956 DRE License #01963548



## RIVER FOR LEASE I CLASS-A PROFESSIONAL OFFICE SUITES 1,163 - 20,555 SF

## Available Suites

### SUITE 200 (ENTIRE 2ND FLOOR)

10.255 RSF



### YAIR HAIMOFF, SIOR

**Executive Managing Director** yhaimoff@spectrumcre.com 818.203.5429

DRE License #01414758

### **MATT SREDEN**

Vice President msreden@spectrumcre.com 661.755.6654 DRE License #01907628

### **ANDREW GHASSEMI**

Senior Vice President aghassemi@spectrumcre.com 661.212.3956 DRE License #01963548