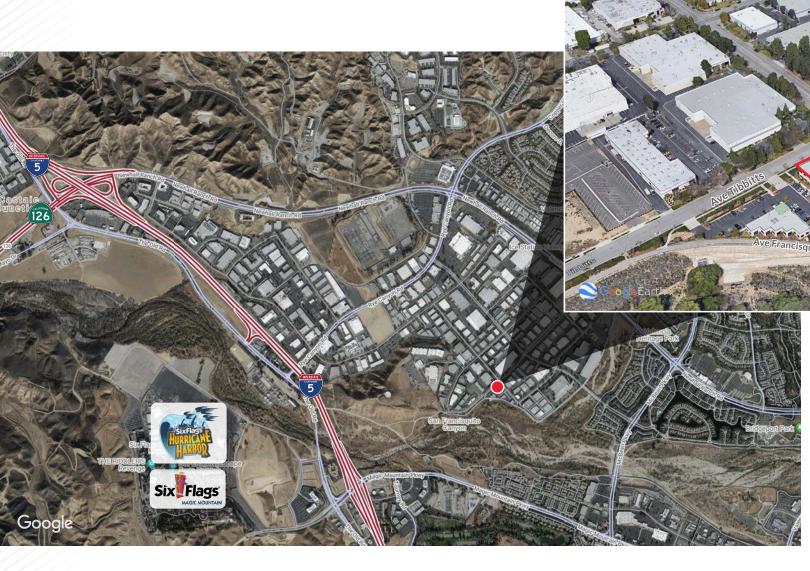

### LOCATION HIGHLIGHTS

- Prime Valencia Location with Excellent Demographics
- Close proximity to Valencia Town Center Amenities, Hyatt Hotel & Conference Center, Fitness Facilities, Daycare Centers, Restaurants, Shopping and Golf Country Clubs
- Located within River Court Business Park
- Easy access to most parts of the Santa Clarita Valley, I-5, SR-126 and Highway 14 Freeway Onramp