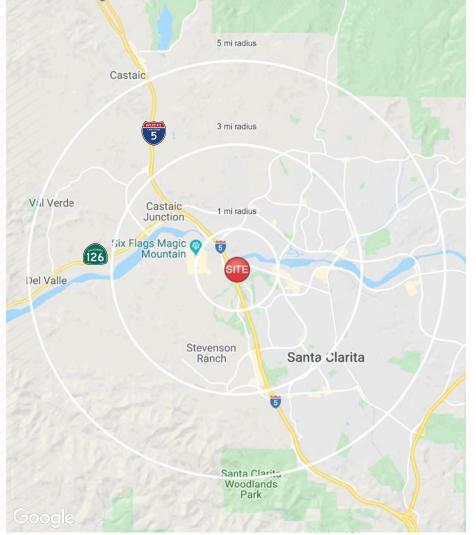

## RIVER FOR LEASE I CLASS-A PROFESSIONAL OFFICE SUITES 1,163 - 20,555 SF

| POPULATION                  | 1 MILE | 3 MILES | 5 MILES |
|-----------------------------|--------|---------|---------|
| Estimated Population (2019) | 5,017  | 75,063  | 162,193 |
| Median Age                  | 35.9   | 37.5    | 37.0    |

| HOUSEHOLD INCOME               | 1 MILE    | 3 MILES   | 5 MILES   |
|--------------------------------|-----------|-----------|-----------|
| Estimated Avg HH Income (2019) | \$154,812 | \$135,658 | \$133,322 |
| Projected Avg HH Income (2024) | \$190,178 | \$163,156 | \$161,156 |
| Estimated Households           | 1,976     | 26,200    | 53,507    |

| DAYTIME DEMOGRAPHICS | 1 MILE | 3 MILES | 5 MILES |
|----------------------|--------|---------|---------|
| Total Businesses     | 1,194  | 4,948   | 8,348   |
| Daytime Population   | 17,598 | 58,358  | 85,292  |