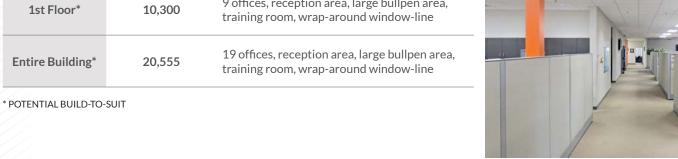

| SIZE RSF | FEATURES                                                                                 |
|----------|------------------------------------------------------------------------------------------|
| 2,039    | 3 offices, large bullpen area, wrap-around window-line                                   |
| 1,713    | 2 offices, large bullpen area, wrap-around window-line                                   |
| 1,163    | Building Conference Room                                                                 |
| 2,875    | 2 offices, breakroom w/ kitchenette, bullpen area, wrap-around window-line               |
| 2,510    | 2 offices, reception area, large bullpen / training room, wrap-around window-line        |
| 10,255   | 9 offices, 2 kitchenettes, multiple bullpen areas, wrap-around window-line               |
| 10,300   | 9 offices, reception area, large bullpen area,<br>training room, wrap-around window-line |
| 20,555   | 19 offices, reception area, large bullpen area, training room, wrap-around window-line   |
|          | 2,039  1,713  1,163  2,875  2,510  10,255  10,300                                        |

### SUITE 100 (ENTIRE 1ST FLOOR)

10,300 RSF