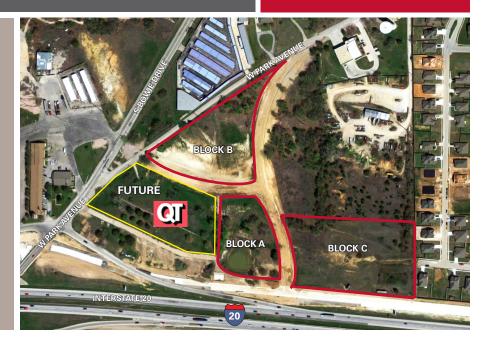

# FOR SALE

+/- 17 acres 1015 W. Park Avenue Weatherford Texas

## **Features**

- +/- 17 acres
- 3 pad sites available
- Utilities to the site
- Zoned C-2 Interstate Commercial
- 800' frontage on I-20
- Traffic count: I-20: 38,000 VPD
- QuikTrip adjacent to land
- Road construction finshed through the parcels