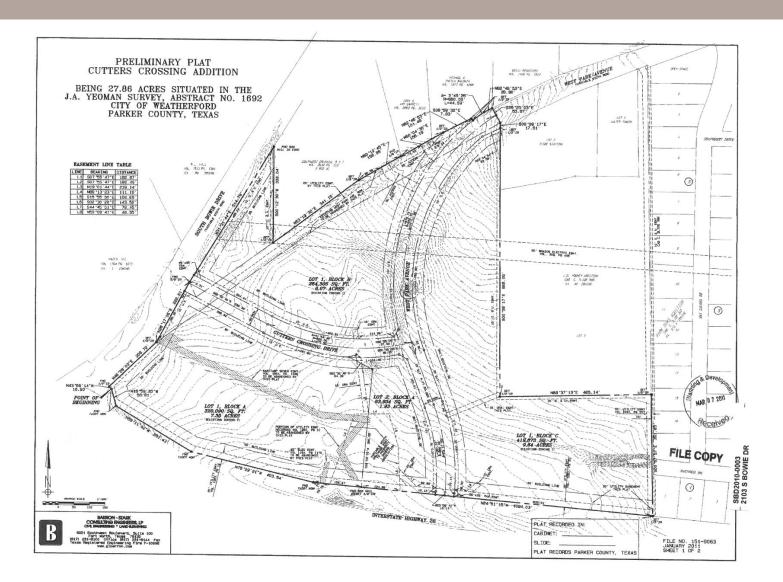

## **Features**

- +/- 17 acres
- 3 pad sites available
- Utilities to the site
- Zoned C-2 Interstate Commercial
- 800' frontage on I-20
- Traffic count: I-20: 38,000 VPD
- QuikTrip adjacent to land
- Road construction finshed through the parcels