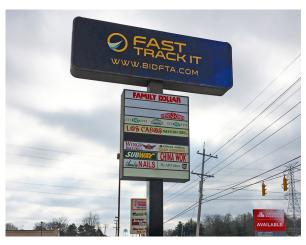

#### **NEIGHBORING TENANTS**

Sonic Drive-In, Rent-2-Own, Subway, Family Dollar, The UPS Store, LaRosa's, Body Worx and many more

#### **COMMENTS**

- Located at the intersection of SR 125 & Bach-Buxton Rd (33,000 vpd)
- Reserved Pylon signage
- 1,200 SF of Salon space & 1,600 SF of Medical office space

#### SITE BOUNDARY SWM AREA SPACE TENANT SQ. FT. 1230 **AVAILABLE** 1,200 1248 1220 Wings Bar & Grill 3,200 1222 Rent-2-Own 1,800 1224 Rent-2-Own 2,800 1226 1,600 Subway 1230 Family Dollar 8,000 1232 China Wok 2,093 1234 **AVAILABLE** 2,760 **822 SPACES TOTAL AVAILABLE** 1,200 1238 **AVAILABLE** 1,600 1240 **AVAILABLE** 2,400 Body Worx 3,000 1242 1248 Las Cobos Restaurant 5,000 1250 **UPS Store** 2,000 **AVAILABLE** 1252 2.250 1254 Amelia Nails 1,275 SITE LEGEND **AVAILABLE** 2,000 1256 1258 **AVAILABLE** 6.000 OWNED OWNED 1260 Fast Track It Auction 58.791 OUTPARCEL LaRosa's 3,632 Owned by Others DONATOS 0-2 Sonic 2.354 TOTAL SQ. FT. 112,955 3 **STATE ROUTE 125 (39,573 VPD)**