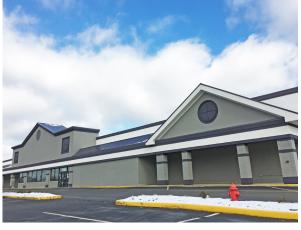

#### SITE BOUNDARY SWM AREA SPACE TENANT SQ. FT. 1230 **AVAILABLE** 1,200 1248 1220 Wings Bar & Grill 3,200 1222 Rent-2-Own 1,800 1224 Rent-2-Own 2,800 1226 1,600 Subway 1230 Family Dollar 8,000 1232 China Wok 2,093 1234 **AVAILABLE** 2,760 **822 SPACES TOTAL AVAILABLE** 1,200 1238 **AVAILABLE** 1,600 1240 **AVAILABLE** 2,400 Body Worx 3,000 1242 1248 Las Cobos Restaurant 5,000 1250 **UPS Store** 2,000 **AVAILABLE** 1252 2.250 1254 Amelia Nails 1,275 SITE LEGEND **AVAILABLE** 2,000 1256 1258 **AVAILABLE** 6.000 OWNED OWNED 1260 Fast Track It Auction 58.791 OUTPARCEL LaRosa's 3,632 Owned by Others DONATOS 0-2 Sonic 2.354 TOTAL SQ. FT. 112,955 3 **STATE ROUTE 125 (39,573 VPD)**