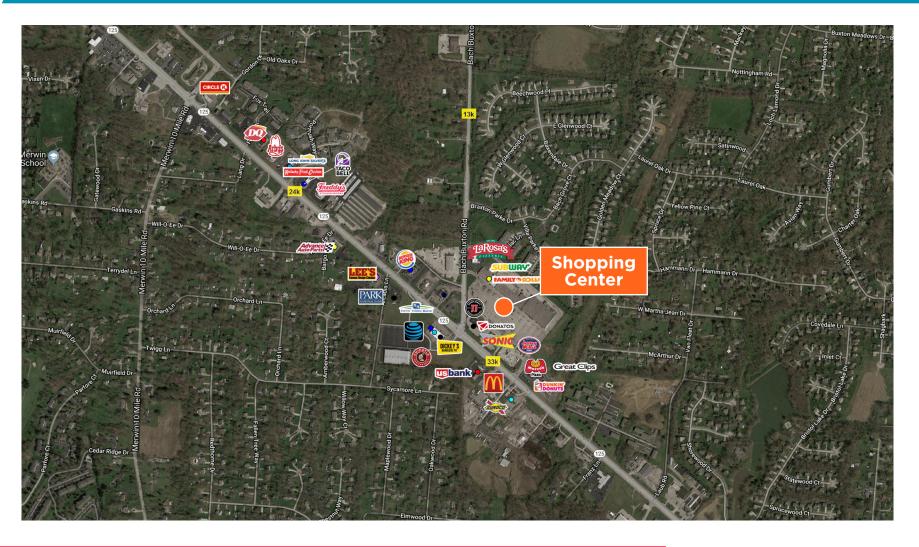

#### **NEIGHBORING TENANTS**

Sonic Drive-In, Rent-2-Own, Subway, Family Dollar, The UPS Store, LaRosa's, Body Worx and many more

#### **COMMENTS**

- Located at the intersection of SR 125 & Bach-Buxton Rd (33,000 vpd)
- Reserved Pylon signage
- 1,200 SF of Salon space & 1,600 SF of Medical office space

#### **NEIGHBORHOOD DEMOGRAPHICS**

|         | POPULATION | AVERAGE<br>HOUSEHOLD INCOME | DAYTIME<br>POPULATION |
|---------|------------|-----------------------------|-----------------------|
| 1 Mile  | 6,095      | \$87,601                    | 4,922                 |
| 3 Miles | 39,674     | \$78,325                    | 21,227                |
| 5 Miles | 83,071     | \$79,882                    | 58,395                |