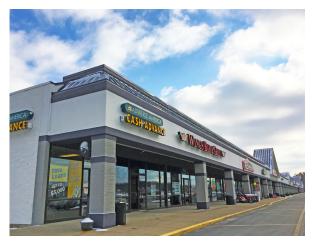

#### **NEIGHBORING TENANTS**

Sonic Drive-In, Rent-2-Own, Subway, Family Dollar, The UPS Store, LaRosa's, Body Worx and many more

#### **COMMENTS**

- Located at the intersection of SR 125 & Bach-Buxton Rd (33,000 vpd)
- Reserved Pylon signage
- 1,200 SF of Salon space & 1,600 SF of Medical office space