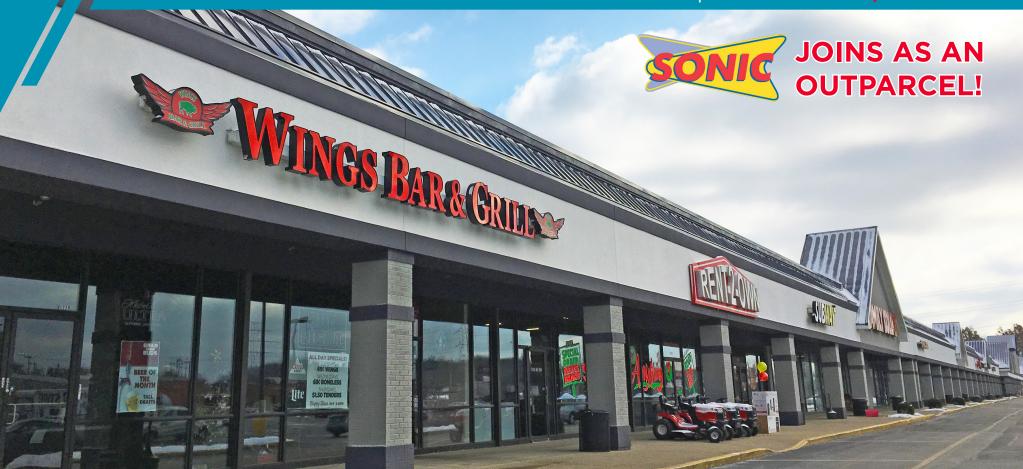

#### **NEIGHBORING TENANTS**

Sonic Drive-In, Rent-2-Own, Subway, Family Dollar, The UPS Store, LaRosa's, Body Worx and many more

#### **COMMENTS**

- Located at the intersection of SR 125 & Bach-Buxton Rd (33,000 vpd)
- Reserved Pylon signage
- 1,200 SF of Salon space & 1,600 SF of Medical office space

#### SITE BOUNDARY SWM AREA SPACE TENANT SQ. FT. 1230 **AVAILABLE** 1,200 1248 1220 Wings Bar & Grill 3,200 1222 Rent-2-Own 1,800 1224 Rent-2-Own 2,800 1226 1,600 Subway 1230 Family Dollar 8,000 1232 China Wok 2,093 1234 **AVAILABLE** 2,760 **822 SPACES TOTAL AVAILABLE** 1,200 1238 **AVAILABLE** 1,600 1240 **AVAILABLE** 2,400 Body Worx 3,000 1242 1248 Las Cobos Restaurant 5,000 1250 **UPS Store** 2,000 **AVAILABLE** 1252 2.250 1254 Amelia Nails 1,275 SITE LEGEND **AVAILABLE** 2,000 1256 1258 **AVAILABLE** 6.000 OWNED OWNED 1260 Fast Track It Auction 58.791 OUTPARCEL LaRosa's 3,632 Owned by Others DONATOS 0-2 Sonic 2.354 TOTAL SQ. FT. 112,955 3 **STATE ROUTE 125 (39,573 VPD)**