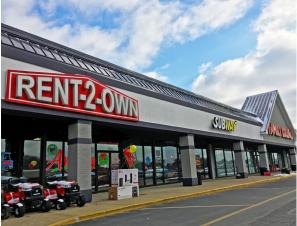

#### **NEIGHBORING TENANTS**

Sonic Drive-In, Rent-2-Own, Subway, Family Dollar, The UPS Store, LaRosa's, Body Worx and many more

#### **COMMENTS**

- Located at the intersection of SR 125 & Bach-Buxton Rd (33,000 vpd)
- Reserved Pylon signage
- 1,200 SF of Salon space & 1,600 SF of Medical office space