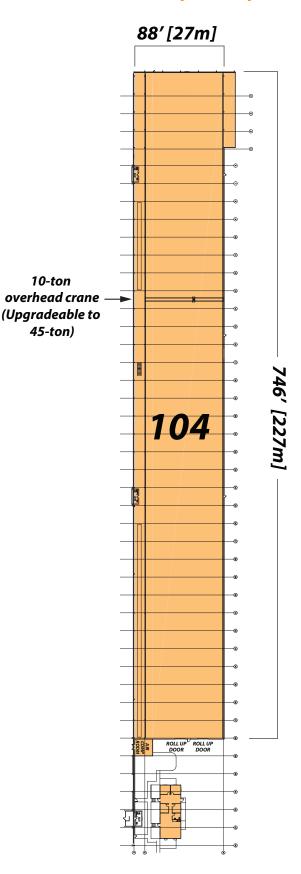

## Midd Cities Industrial Park—Building 104

2601 South Verity Parkway, Middletown, Ohio 45044

**Specifications** 

Length: 746' Width: 88' + Adjacent space Eave Height: 38' Clear Height: 34' Crane Hook Height: 25' Floor Depth: Varies 8"-12" 4 Drive-in Doors | 1 Dock Docks Available Offices are Existing and Included Rail Siding Adjacent Crane Service: 10-Ton Crane Upgradable to 45-Ton