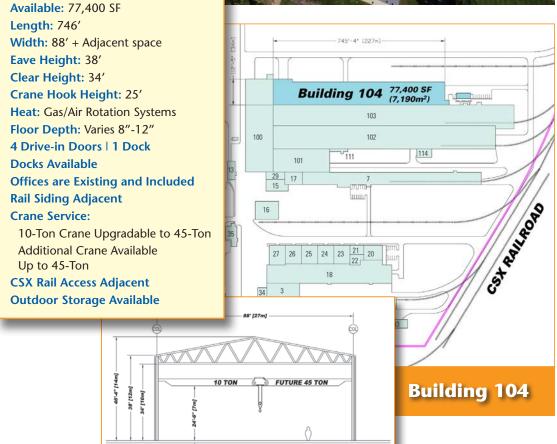

## Midd Cities Industrial Park—Building 104

2601 South Verity Parkway, Middletown, Ohio 45044

**Specifications** 

Length: 746' Width: 88' + Adjacent space Eave Height: 38' Clear Height: 34' Crane Hook Height: 25' Floor Depth: Varies 8"-12" 4 Drive-in Doors | 1 Dock Docks Available Offices are Existing and Included Rail Siding Adjacent Crane Service: 10-Ton Crane Upgradable to 45-Ton

10-Ton Crane Upgradable to 45-Ton Additional Crane Available Up to 45-Ton

Building Value and Relationships in Real Estate<sup>SM</sup>

www.middcities.com