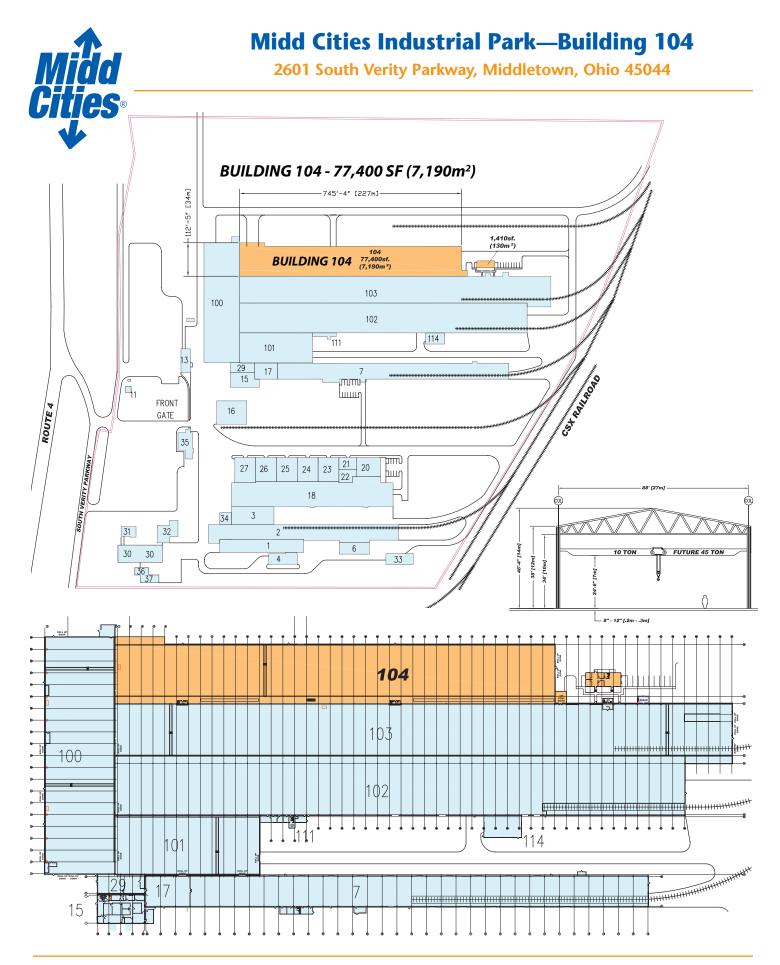

## Midd Cities Industrial Park—Building 104

2601 South Verity Parkway, Middletown, Ohio 45044

Call Howard Jackson for more information – 513-271-0624 or hjackson@middcities.com

. 12" I.2m . .3m

Building Value and Relationships in Real Estate<sup>™</sup>