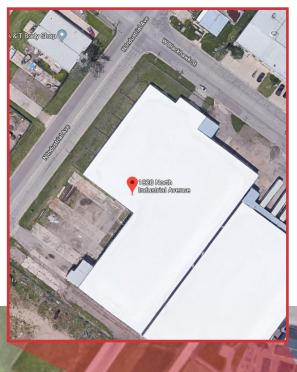

## Tritz Warehouse

1820 N. Industrial Avenue, Sioux Falls, SD 57104

#### Location

 Located on the southeast corner of W. Blackhawk St. and N. Industrial Ave in the Airport Industrial Park

Bill Connelly

+1 605 444 7130 direct +1 605 254 2360 mobile bconnelly@naisiouxfalls.com