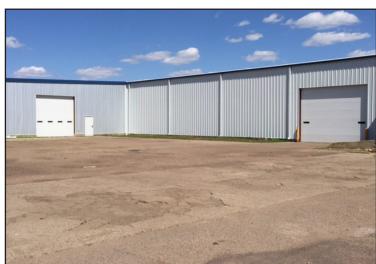

## Tritz Warehouse

1820 N. Industrial Avenue, Sioux Falls, SD 57104

#### **Property Features**

- Building size: 55,000 sq. ft.
- Cold storage space available in multi-tenant distribution warehouse, owner would consider heating the cold storage area with qualified lease terms
- May be divided to minimum of 17,500 sq. ft.
- Approximately 1,000 sq. ft. office space
- Three overhead doors 14' X 14', 12'X 12' & 10' X 10'
- Two dock platform space for five trailers
- Possible rail access
- 3-phase power
- New roof, insulation, siding, and dry sprinkler system
- Immediate occupancy

#### Location

 Located on the southeast corner of W. Blackhawk St. and N. Industrial Ave in the Airport Industrial Park

Bill Connelly

+1 605 444 7130 direct +1 605 254 2360 mobile bconnelly@naisiouxfalls.com