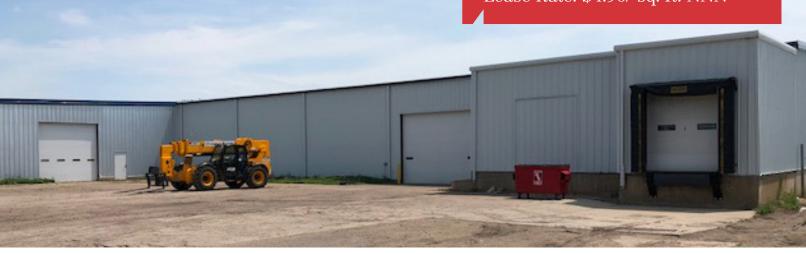

#### **Property Features**

- Building size: 55,000 sq. ft.
- Cold storage space available in multi-tenant distribution warehouse, owner would consider heating the cold storage area with qualified lease terms
- May be divided to minimum of 17,500 sq. ft.
- Approximately 1,000 sq. ft. office space
- Three overhead doors 14' X 14', 12'X 12' & 10' X 10'
- Two dock platform space for five trailers
- Possible rail access
- 3-phase power
- New roof, insulation, siding, and dry sprinkler system
- Immediate occupancy