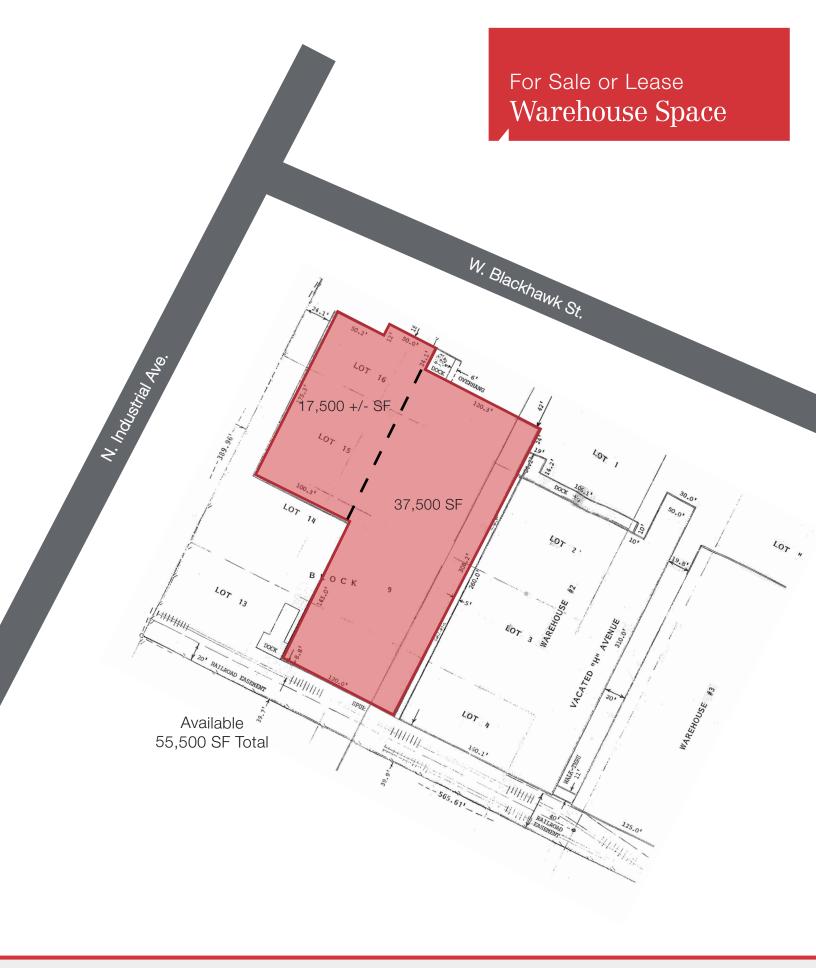

#### **Property Features**

- Building size: 55,000 sq. ft.
- Cold storage space available in multi-tenant distribution warehouse, owner would consider heating the cold storage area with qualified lease terms
- May be divided to minimum of 17,500 sq. ft.
- Approximately 1,000 sq. ft. office space
- Three overhead doors 14' X 14', 12'X 12' & 10' X 10'
- Two dock platform space for five trailers
- Possible rail access
- 3-phase power
- New roof, insulation, siding, and dry sprinkler system
- Immediate occupancy

# For Sale or Lease Warehouse Space