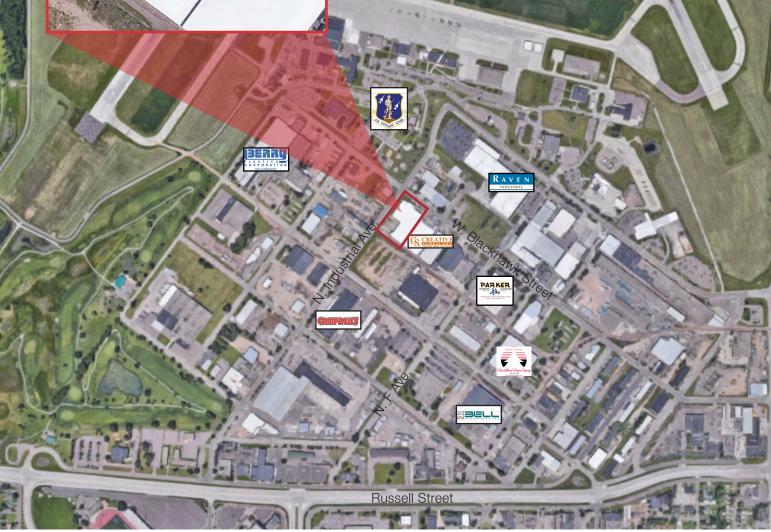

#### Location

 Located on the southeast corner of W. Blackhawk St. and N. Industrial Ave in the Airport Industrial Park

Bill Connelly

+1 605 444 7130 direct +1 605 254 2360 mobile bconnelly@naisiouxfalls.com