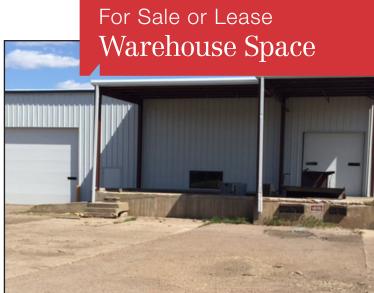

ce available in multi-tenant distribution warehouse, owner would consider heating the cold storage area with qualified lease terms
- May be divided to minimum of 17,500 sq. ft.
- Approximately 1,000 sq. ft. office space
- Three overhead doors 14' X 14', 12'X 12' & 10' X 10'
- Two dock platform space for five trailers
- Possible rail access
- 3-phase power
- New roof, insulation, siding, and dry sprinkler system
- Immediate occupancy

### Pricing

- Price Reduced: \$2,695,000 (\$49.00/ sq. ft.)
- Lease rate is \$4.90/sq. ft. NNN
- Estimated NNN expenses: \$0.45/sq. ft.

#### Location

 Located on the southeast corner of W. Blackhawk St. and N. Industrial Ave in the Airport Industrial Park





Bill Connelly

+1 605 444 7130 direct +1 605 254 2360 mobile bconnelly@naisiouxfalls.com



















# For Sale or Lease Warehouse Space