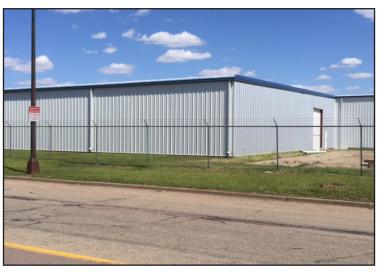

## Tritz Warehouse

1820 N. Industrial Avenue, Sioux Falls, SD 57104

#### **Property Features**

- Building size: 55,000 sq. ft.
- Cold storage space available in multi-tenant distribution warehouse, owner would consider heating the cold storage area with qualified lease terms
- May be divided to minimum of 17,500 sq. ft.
- Approximately 1,000 sq. ft. office space
- Three overhead doors 14' X 14', 12'X 12' & 10' X 10'
- Two dock platform space for five trailers
- Possible rail access
- 3-phase power
- New roof, insulation, siding, and dry sprinkler system
- Immediate occupancy

#### Location

 Located on the southeast corner of W. Blackhawk St. and N. Industrial Ave in the Airport Industrial Park

Bill Connelly

+1 605 444 7130 direct +1 605 254 2360 mobile bconnelly@naisiouxfalls.com