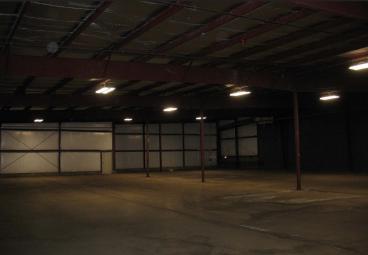

#### **Property Features**

- Building size: 55,000 sq. ft.
- Cold storage space available in multi-tenant distribution warehouse, owner would consider heating the cold storage area with qualified lease terms
- May be divided to minimum of 17,500 sq. ft.
- Approximately 1,000 sq. ft. office space
- Three overhead doors 14' X 14', 12'X 12' & 10' X 10'
- Two dock platform space for five trailers
- Possible rail access
- 3-phase power
- New roof, insulation, siding, and dry sprinkler system
- Immediate occupancy