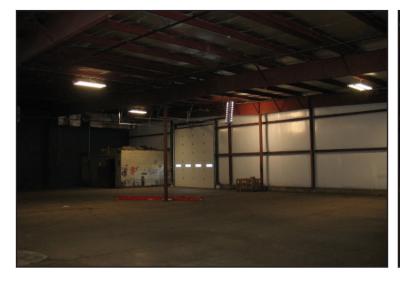

#### **Property Features**

- Building size: 55,000 sq. ft.
- Cold storage space available in multi-tenant distribution warehouse, owner would consider heating the cold storage area with qualified lease terms
- May be divided to minimum of 17,500 sq. ft.
- Approximately 1,000 sq. ft. office space
- Three overhead doors 14' X 14', 12'X 12' & 10' X 10'
- Two dock platform space for five trailers
- Possible rail access
- 3-phase power
- New roof, insulation, siding, and dry sprinkler system
- Immediate occupancy