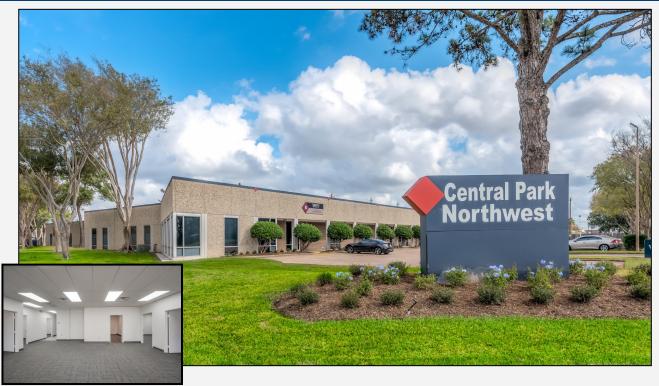

## **CENTRAL PARK NORTHWES**<sup>•</sup> SPACE AVAILABLE FOR LEASE—2200-2501 Central Parkway & 4930 Dacoma

## **PROPERTY FEATURES**

This 293,695 SF complex in Northwest Houston features grade level and dock well spaces. Whether you require office, flex or warehouse space, this 8-building project can accommodate your needs. Spaces are available from 2,560 square feet to 6,145 square feet. Come see how your company can grow with Central Park Northwest.

- On-site management
- All concrete paving
- Ample parking •
- Exterior tenant signage
- 100% AC available in some spaces •
- Three-phase available in 5,026 sq. ft. •
- Park-like setting/attractive landscaping
- Responsive management/ownership/leasing •
- After-hours patrol •
- Excellent ingress/egress •
- **Tiltwall construction**