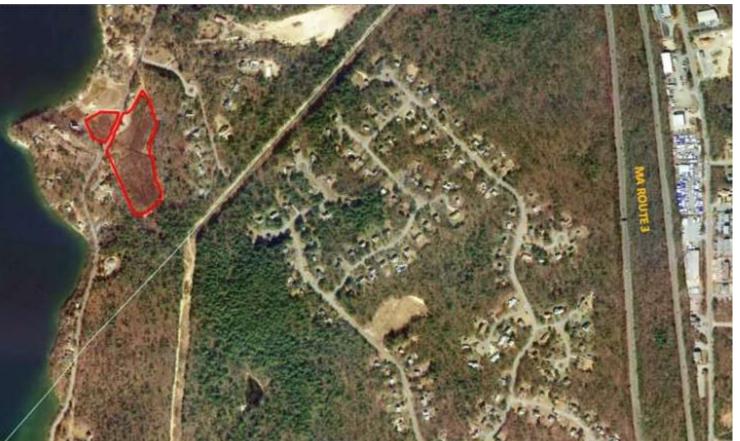

## 6.12+/- Acre Cranberry Bog Property for Sale 173 & 180 Herring Pond Road, Plymouth, MA

- 6.12+/- Acres
- Currently productive and non-productive bogs

# Contact Kevin Pepe Commercial Realty Advisors, Inc.

Real Estate, Investment, Brokerage Company

> 222 West Main Street Hyannis, MA 02601 508-862-9000 ext. 105 kpepe@comrealty.net www.comrealty.net

173 Herring Pond Rd: Shown as parcel 009-003 on the Town of Plymouth (MA) Assessors Map 057. The subject property consists of approximately 0.80 acres and is improved with seemingly producing Early Black vined bogs, some upland and deeded pump access with reportedly deeded pump house and access to Great Herring Pond Real Estate Taxes (2015): \$19.96+/-.This property contains 0.8+/- acres of productive bogs.

<u>180 Herring Pond Road:</u> Shown as parcel 034-000U on the Town of Plymouth (MA) Assessors Map 057. The subject property consists of approximately 5.32 acres and is improved with seemingly producing Early Black vined bogs, some upland and reportedly deeded pump house and access to Great Herring Pond. Real Estate Taxes (2015): \$124.99+/-. This property contains 5.32+/-acres of non-productive bogs.