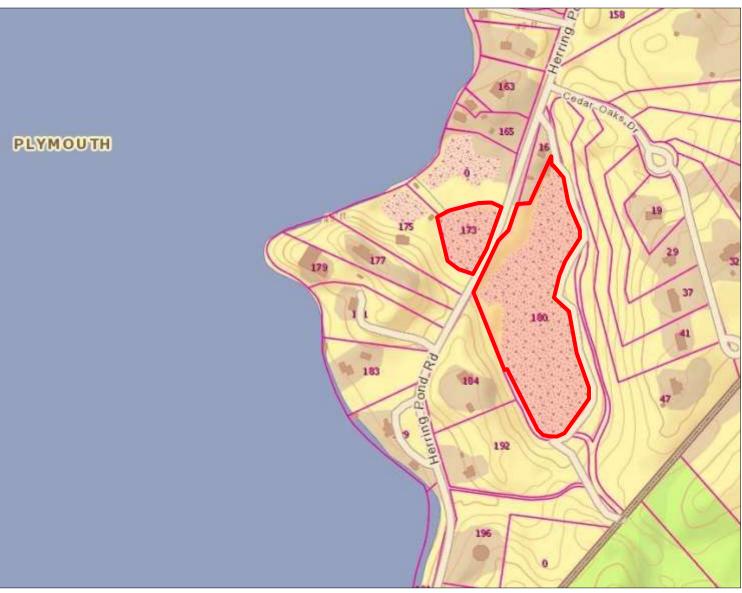

# Contact Kevin Pepe Commercial Realty Advisors, Inc.

Real Estate, Investment, Brokerage Company

> 222 West Main Street Hyannis, MA 02601 508-862-9000 ext. 105 kpepe@comrealty.net www.comrealty.net

173 Herring Pond Rd: Shown as parcel 009-003 on the Town of Plymouth (MA) Assessors Map 057. The subject property consists of approximately 0.80 acres and is improved with seemingly producing Early Black vined bogs, some upland and deeded pump access with reportedly deeded pump house and access to Great Herring Pond Real Estate Taxes (2015): \$19.96+/-.This property contains 0.8+/- acres of productive bogs.

<u>180 Herring Pond Road:</u> Shown as parcel 034-000U on the Town of Plymouth (MA) Assessors Map 057. The subject property consists of approximately 5.32 acres and is improved with seemingly producing Early Black vined bogs, some upland and reportedly deeded pump house and access to Great Herring Pond. Real Estate Taxes (2015): \$124.99+/-. This property contains 5.32+/-acres of non-productive bogs.